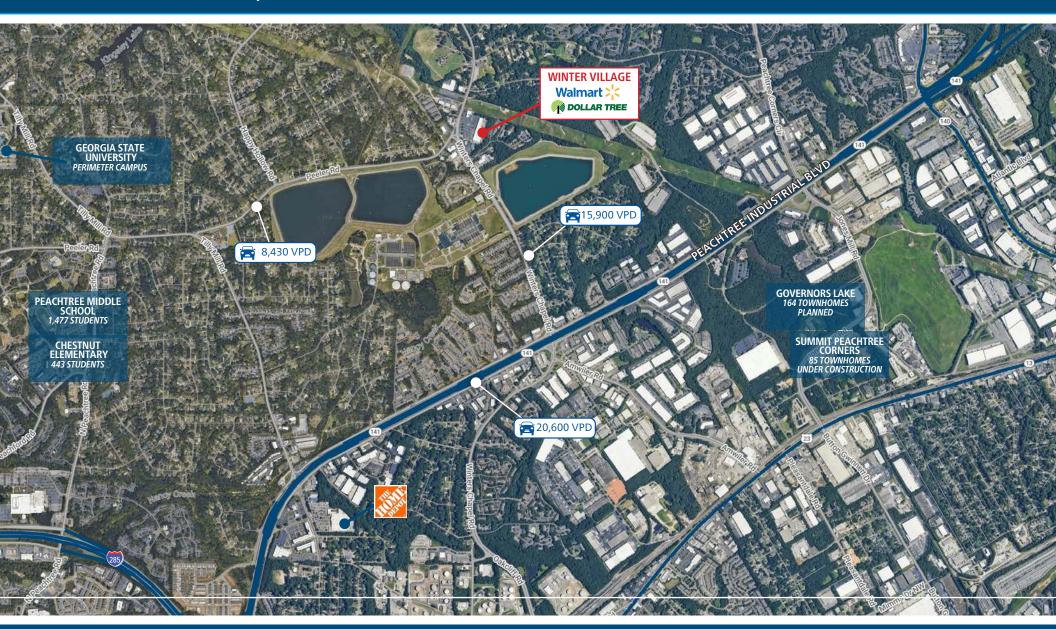

#### **PROPERTY HIGHLIGHTS**

- 62,000 SF shopping center anchored by Walmart and Dollar Tree
- Located one mile from Peachtree Industrial Blvd, at the signalized interstection of Peeler Rd & Winters Chapel Rd
- The center serves densely populated and under-served neighborhoods in both Dunwoody and Peachtree Corners

- Excellent access and visibility with 5 access points along Winters Chapel Rd
- Ample parking, with a total of 280 surface spots for the center
- Winters Chapel carries 15,900 vehicles per day to and from the surrounding neighborhoods