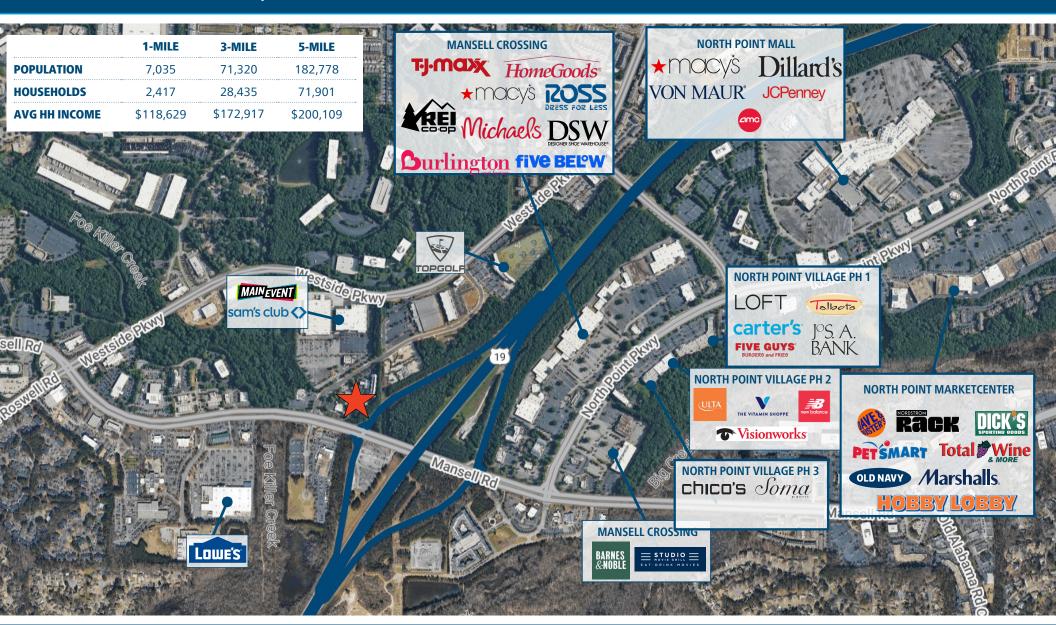

- Located in the North Point trade area in Alpharetta, GA with visibility from Mansell Dr, which carries 46,200 vehicles per day
- Strong incomes of over \$200,000 within 5 miles, and daytime population of over 100,000 people within 3 miles