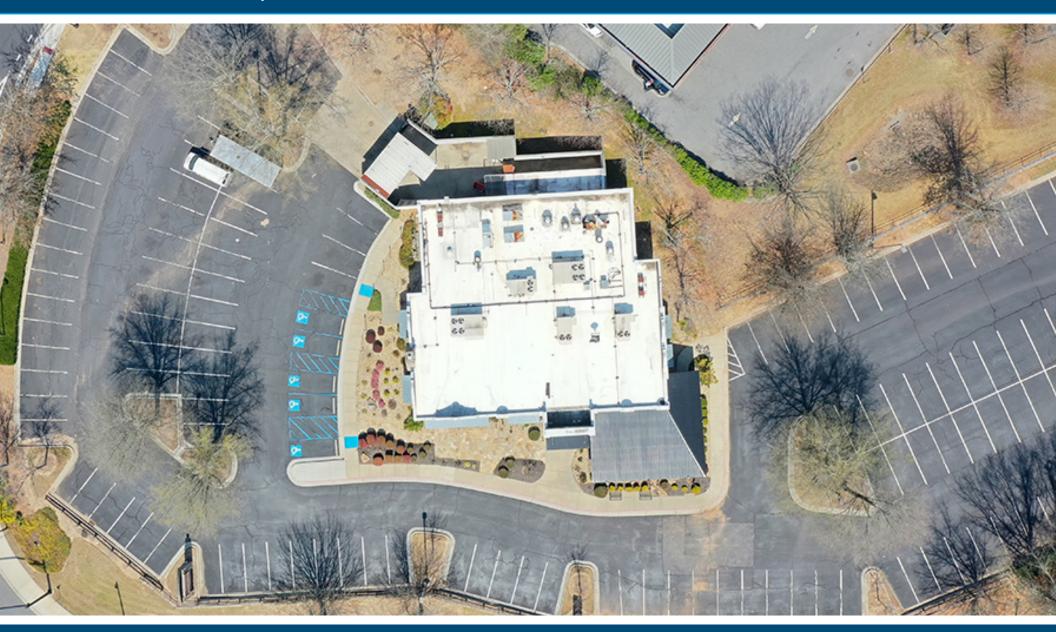

#### **PROPERTY HIGHLIGHTS**

- Freestanding 6,850 SF second-generation restaurant and lounge building on 2.24 acres
- Large, covered patio dining areas
- Ample dedicated parking
- Some FF & E available

- Located in the North Point trade area in Alpharetta, GA with visibility from Mansell Dr, which carries 46,200 vehicles per day
- Strong incomes of over \$200,000 within 5 miles, and daytime population of over 100,000 people within 3 miles