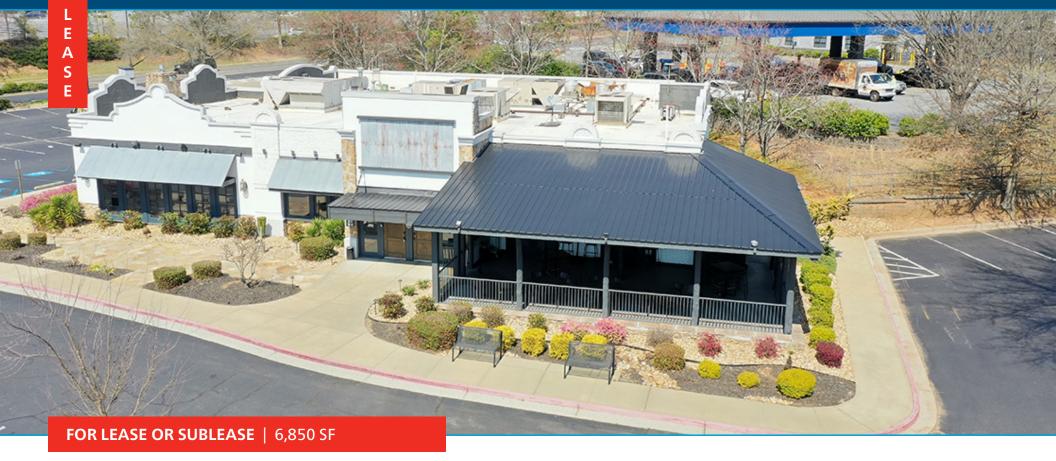

### FREESTANDING RESTAURANT BUILDING

10575 Davis Dr, Alpharetta, GA 30009

#### **PROPERTY HIGHLIGHTS**

- Freestanding 6,850 SF second-generation restaurant and lounge building on 2.24 acres
- Large, covered patio dining areas
- Ample dedicated parking
- Some FF & E available

- Located in the North Point trade area in Alpharetta, GA with visibility from Mansell Dr, which carries 46,200 vehicles per day
- Strong incomes of over \$200,000 within 5 miles, and daytime population of over 100,000 people within 3 miles