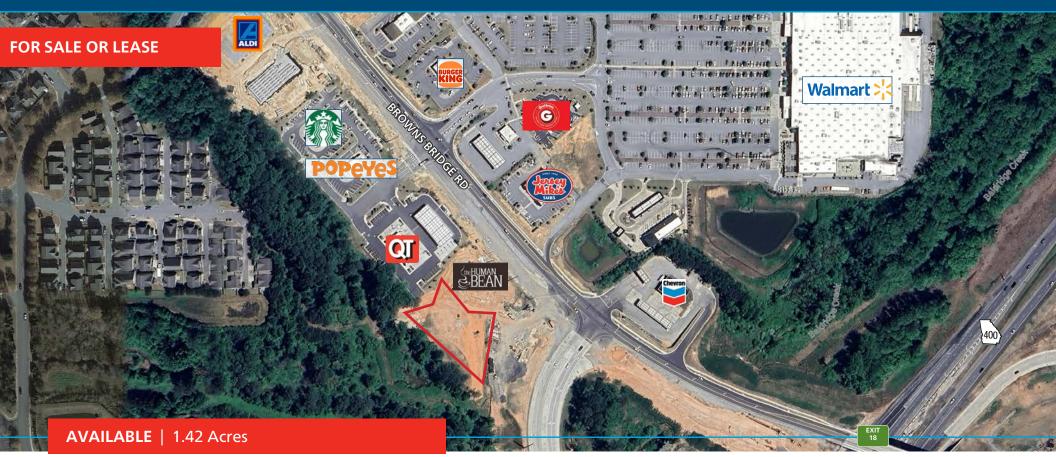

# **BROWNS BRIDGE ROAD OUTPARCEL**

Browns Bridge Rd, Cumming, GA 30028

### **PROPERTY HIGHLIGHTS**

- Single outparcel available for sale or lease
- Located along heavily traveled Browns Bridge Rd, which carries 19,200 vehicles per day
- Zoned CBD (Commercial Business District)
- Growing area has strong existing housing developments, with many more planned or under construction

• North Cumming has strong demographics, with average household incomes of over \$120,000 within 1-5 miles

Ackerman Retail

A DIVISION OF ACKERMAN & CO

- Just off the newly redesigned exit 18 of GA 400
- Located across from Walmart Supercenter