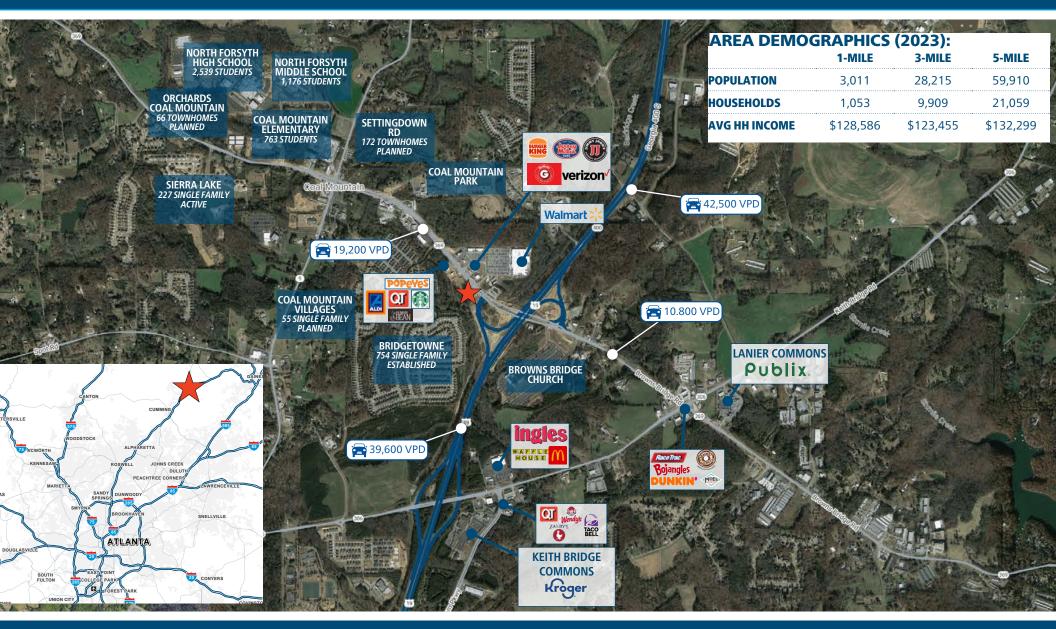

### **PROPERTY HIGHLIGHTS**

- Single outparcel available for sale or lease
- Located along heavily traveled Browns Bridge Rd, which carries 19,200 vehicles per day
- Zoned CBD (Commercial Business District)
- Growing area has strong existing housing developments, with many more planned or under construction

• North Cumming has strong demographics, with average household incomes of over \$120,000 within 1-5 miles

Ackerman Retail

A DIVISION OF ACKERMAN & CO

- Just off the newly redesigned exit 18 of GA 400
- Located across from Walmart Supercenter

## **BROWNS BRIDGE ROAD OUTPARCEL**

Browns Bridge Rd, Cumming, GA 30028