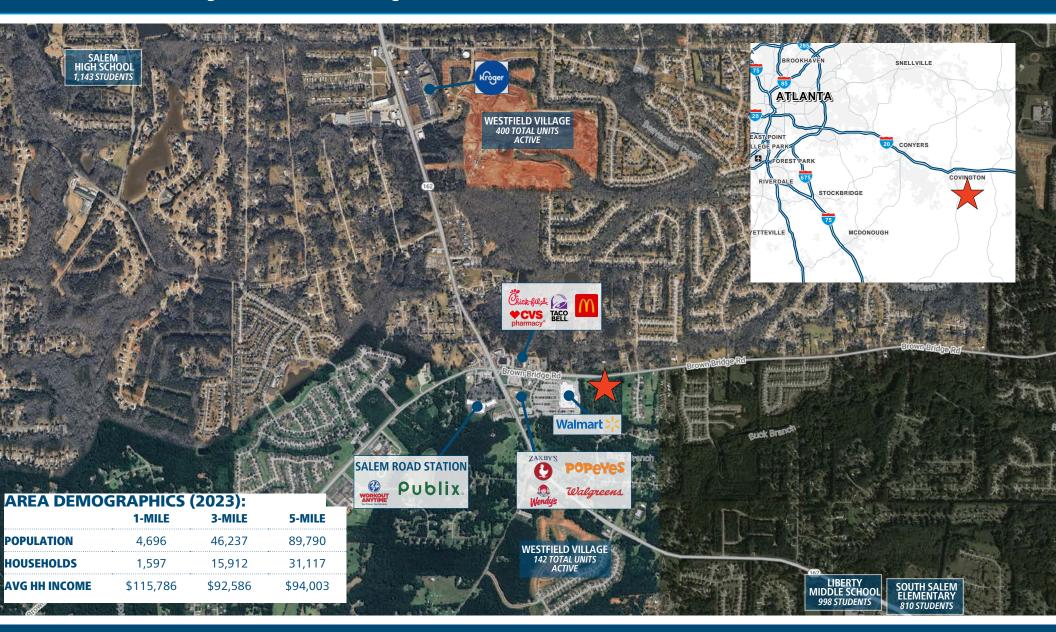

## **BROWN BRIDGE ROAD OUTPARCELS**

Brown Bridge Rd & Salem Rd, Covington, GA 30016

## **PROPERTY HIGHLIGHTS**

- Two outparcels for sale or lease in Covington, GA fronting a new townhome development with over 100 units
- 24,000 26,000 sf commercial space allowable with 126 parking spaces counted for per design
- Multiple estalished residential neighborhoods surrounding the site, with many more planned or under construction
- Prime opportunity to serve residential communities, which currently lack retail and restaurant options
- Zoned CG mixed-use allowance, Salem Overlay Tier 3
- Level topography with all utilites available at the site
- Newton County is experiencing strong growth fueled by expansions of Facebook, Rivian, and Cinelease Studios