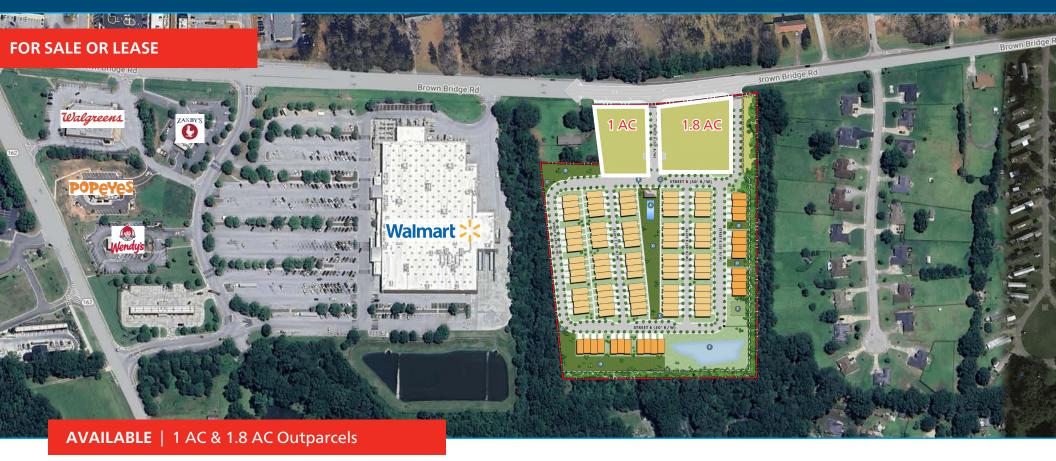

## **BROWN BRIDGE ROAD OUTPARCELS**

Brown Bridge Rd & Salem Rd, Covington, GA 30016

## **PROPERTY HIGHLIGHTS**

- Two outparcels for sale or lease in Covington, GA fronting a new townhome development with over 100 units
- 24,000 26,000 sf commercial space allowable with 126 parking spaces counted for per design
- Multiple estalished residential neighborhoods surrounding the site, with many more planned or under construction
- Prime opportunity to serve residential communities, which currently lack retail and restaurant options
- Zoned CG mixed-use allowance, Salem Overlay Tier 3
- Level topography with all utilites available at the site
- Newton County is experiencing strong growth fueled by expansions of Facebook, Rivian, and Cinelease Studios