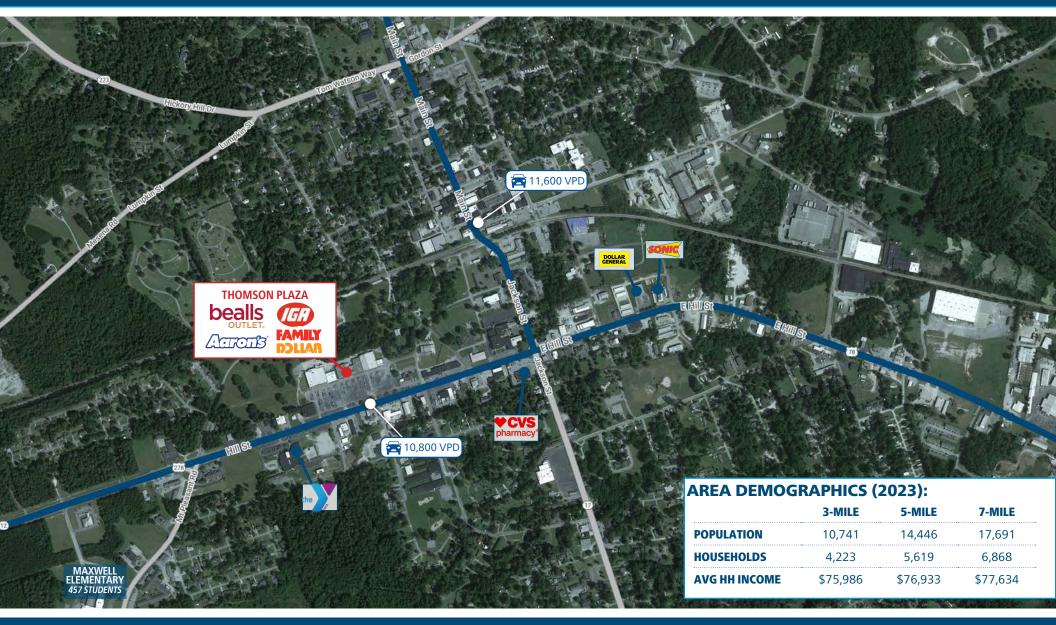

#### **PROPERTY HIGHLIGHTS**

- 96,495 SF grocery-anchored center
- Thomson Plaza is located at the main intersection of downtown Thomson, GA
- Excellent access, with three entrances along W Hill St, which carries over 10,000 vehicles per day, and two additional side entrances
- Ample surface parking
- Thomson benefits from its proximity to the manufacturing hubs and tourism of Augusta, GA
- Close proximity to I-20 which connects Atlanta to Augusta and South Carolina