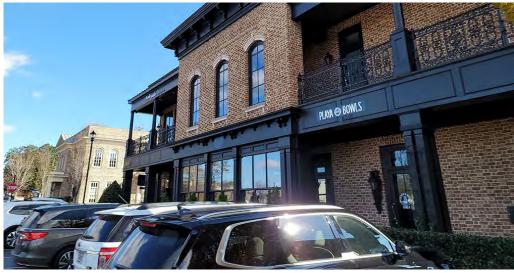

Milton, GA 30004

| 12660 CRABAPPLE ROAD - BUILDING B |                |       |
|-----------------------------------|----------------|-------|
| STE                               | TENANT         | SF    |
| B-100                             | TWISTED THREAD | 1,800 |
| B-110                             | AVAILABLE      | 1,457 |
| B-120                             | PLAYA BOWLS    | 2,067 |
| B-200                             | BANK SOUTH     | 6,000 |
|                                   |                |       |