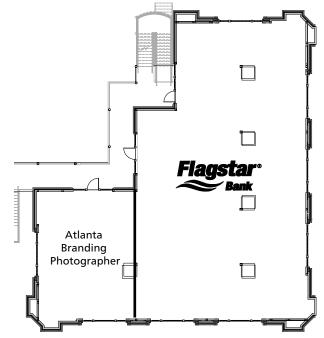

UTILITY 64 SF Milton, GA 30004

Available

301

**Ground Floor** 

| 12620 CRABAPPLE ROAD - BUILDING F |                               |       |
|-----------------------------------|-------------------------------|-------|
| STE                               | TENANT                        | SF    |
| F-101                             | FLOWERFOLK                    | 1,167 |
| F-102/103                         | AVAILABLE (RESTAURANT)        | 4,922 |
| F-201                             | ATLANTA BRANDING PHOTOGRAPHER | 1,225 |
| F-210                             | FLAGSTAR BANK                 | 4,211 |
| F-301                             | AVAILABLE (OFFICE)            | 5,754 |