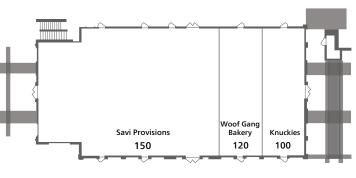

Milton, GA 30004

| 12630 CRABAPPLE ROAD - BUILDING E |                             |       |
|-----------------------------------|-----------------------------|-------|
| STE                               | TENANT                      | SF    |
| E-100                             | KNUCKIES                    | 1,250 |
| E-120                             | WOOF GANG BAKERY            | 1,200 |
| E-150                             | SAVI PROVISIONS             | 4,627 |
| E-200                             | EYECARE SOLUTIONS           | 2,000 |
| E-220                             | CREATIVE JOURNEY STUDIOS    | 2,500 |
| E-240                             | SIMPLY BLISS BEAUTY SPA     | 2,820 |
| E-300/320                         | JAMISON WEALTH MANAGEMENT   | 3,140 |
| E-330                             | ROOFTOP AT CRABAPPLE MARKET | 2,895 |