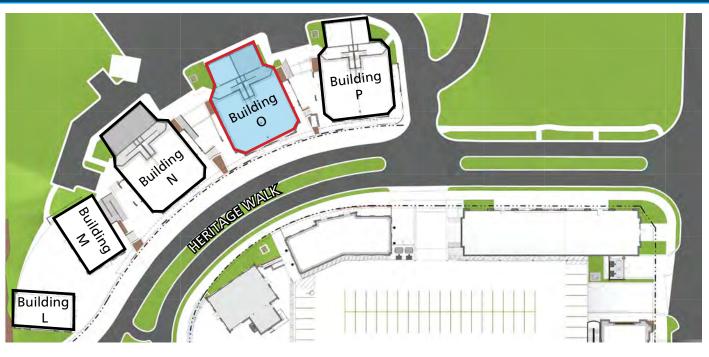

# 1850 - 1890 HERITAGE WALK

Milton, GA 30004

| 1850 HERITAGE WALK - BUILDING L |                     |       |  |
|---------------------------------|---------------------|-------|--|
| STE                             | TENANT              | SF    |  |
| L-100                           | SIX BRIDGES BREWING | 1,580 |  |

| 1850B HERITAGE WALK - BUILDING M |                        |       |  |
|----------------------------------|------------------------|-------|--|
| STE                              | TENANT                 | SF    |  |
| M-100                            | SPICED RIGHT RIB HOUSE | 2,037 |  |

| 1870 HERITAGE WALK - BUILDING N |                              |       |  |
|---------------------------------|------------------------------|-------|--|
| STE                             | TENANT                       | SF    |  |
| N-100                           | DINNA ECKSTEIN DESIGN STUDIO | 3,063 |  |

| 1880 HERITAGE WALK - BUILDING O |           |       |  |
|---------------------------------|-----------|-------|--|
| STE                             | TENANT    | SF    |  |
| O-100                           | AVAILABLE | 3,026 |  |

| 1890 HERITAGE WALK - BUILDING P |                         |       |  |
|---------------------------------|-------------------------|-------|--|
| STE                             | TENANT                  | SF    |  |
| P-101                           | POE & COMPANY BOOKSTORE | 1,570 |  |
| P-102                           | EVIMERO MARKETPLACE     | 1,570 |  |