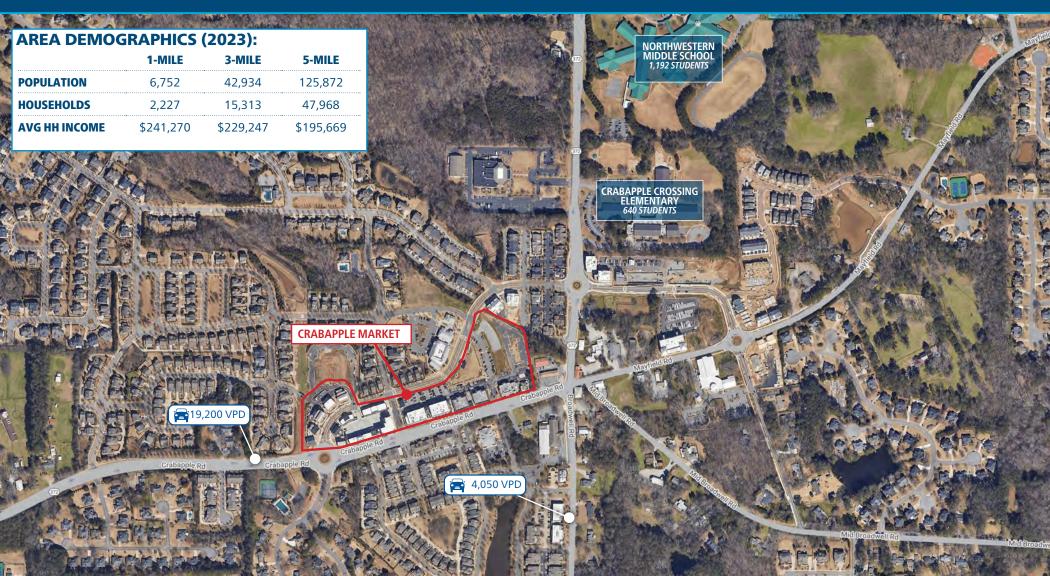

#### **PROPERTY HIGHLIGHTS**

- Lifestyle center located in the heart of Milton's Crabapple District
- Strong mix of boutiques, restaurants, retail, medical and office users
- Unique historic architectural style buildings, featuring 1st, 2nd, and 3rd floor availabilities
- Milton is one of the highest income areas in Metro Atlanta, with an average household income of over \$220,000 within 3 miles