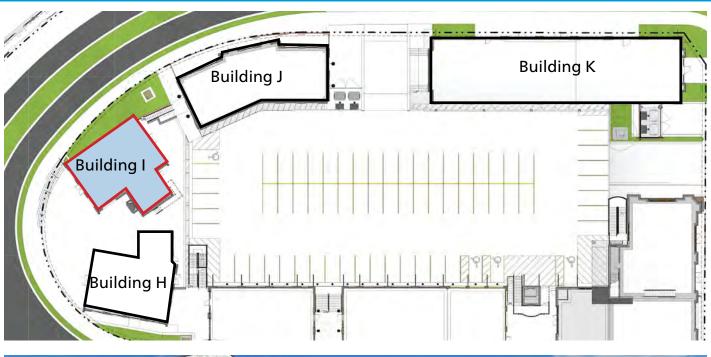

### **1845 - 1935 HERITAGE WALK**

Milton, GA 30004

| 1845 HERITAGE WALK - BUILDING H |               |       |
|---------------------------------|---------------|-------|
| STE                             | TENANT        | SF    |
| H-100                           | THE NEST CAFÉ | 2,083 |

| 1865 HERITAGE WALK - BUILDING I |           |       |
|---------------------------------|-----------|-------|
| STE                             | TENANT    | SF    |
| I-100                           | AVAILABLE | 2,828 |

| 1885 HERITAGE WALK - BUILDING J |                   |       |
|---------------------------------|-------------------|-------|
| STE                             | TENANT            | SF    |
| J-100                           | WHITETAIL BICYCLE | 2,910 |

| 1935 HERITAGE WALK - BUILDING K |                     |       |  |
|---------------------------------|---------------------|-------|--|
| STE                             | TENANT              | SF    |  |
| K-100                           | RESTO L'ANTOINETTE  | 2,488 |  |
| K-110                           | ALUMNI COOKIE DOUGH | 814   |  |
| K-120/130                       | REESHA BARBERSHOP   | 2,522 |  |