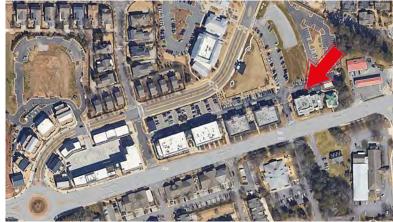

### 12610 - 12680 CRABAPPLE RD 1845 - 1935 HERITAGE WALK

Milton, GA 30004

**SPACE AVAILABLE** 1,345 - 5,754 SF

#### **PROPERTY HIGHLIGHTS**

- Lifestyle center located in the heart of Milton's Crabapple District
- Strong mix of boutiques, restaurants, retail, medical and office users
- Unique historic architectural style buildings, featuring 1st, 2nd, and 3rd floor availabilities
- Milton is one of the highest income areas in Metro Atlanta, with an average household income of over \$220,000 within 3 miles