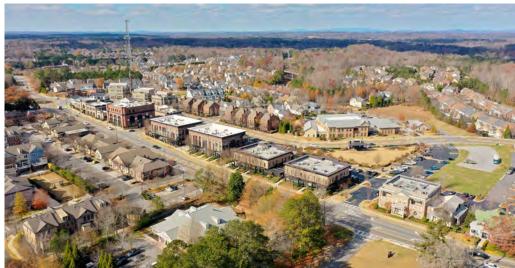

### 12610 - 12680 CRABAPPLE RD 1845 - 1935 HERITAGE WALK

Milton, GA 30004

**SPACE AVAILABLE** 1,345 - 5,754 SF

#### **PROPERTY HIGHLIGHTS**

- Lifestyle center located in the heart of Milton's Crabapple District
- Strong mix of boutiques, restaurants, retail, medical and office users
- Unique historic architectural style buildings, featuring 1st, 2nd, and 3rd floor availabilities
- Milton is one of the highest income areas in Metro Atlanta, with an average household income of over \$220,000 within 3 miles