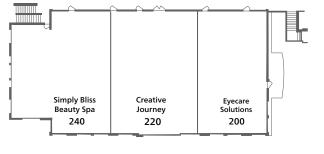

Milton, GA 30004

| 12630 CRABAPPLE ROAD - BUILDING E |                             |       |
|-----------------------------------|-----------------------------|-------|
| STE                               | TENANT                      | SF    |
| E-100                             | KNUCKIES                    | 1,250 |
| E-120                             | WOOF GANG BAKERY            | 1,200 |
| E-150                             | SAVI PROVISIONS             | 4,627 |
| E-200                             | EYECARE SOLUTIONS           | 2,000 |
| E-220                             | CREATIVE JOURNEY STUDIOS    | 2,500 |
| E-240                             | SIMPLY BLISS BEAUTY SPA     | 2,820 |
| E-300/320                         | JAMISON WEALTH MANAGEMENT   | 3,140 |
| E-330                             | ROOFTOP AT CRABAPPLE MARKET | 2,895 |