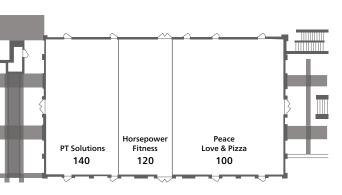

Milton, GA 30004

| 12640 CRABAPPLE ROAD - BUILDING D |                      |       |
|-----------------------------------|----------------------|-------|
| STE                               | TENANT               | SF    |
| D-100                             | PEACE LOVE PIZZA     | 2,720 |
| D-120/220                         | HORSEPOWER FITNESS   | 2,808 |
| D-140                             | PT SOLUTIONS         | 2,000 |
| D-200                             | MAINSTREET FINANCIAL | 1,368 |
| D-210                             | VALINE FLOORING      | 1,902 |
| D-240                             | A&R WORKSHOP         | 1,390 |
| D-300                             | NETTUMO GROUP        | 3,800 |
| D-340                             | AVAILABLE            | 2,400 |