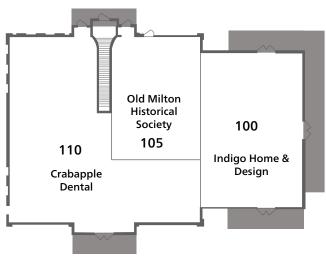

Milton, GA 30004

| 12670 CRABAPPLE ROAD - BUILDING A |                           |       |
|-----------------------------------|---------------------------|-------|
| STE                               | TENANT                    | SF    |
| A-100                             | INDIGO HOME & DESIGN      | 2,284 |
| A-105                             | MILTON HISTORICAL SOCIETY | 990   |
| A-110                             | CRABAPPLE DENTAL          | 2,937 |
| A-200                             | SOLSIDAN CAPITAL          | 1,750 |
| A-210                             | AVAILABLE (OFFICE)        | 2,350 |