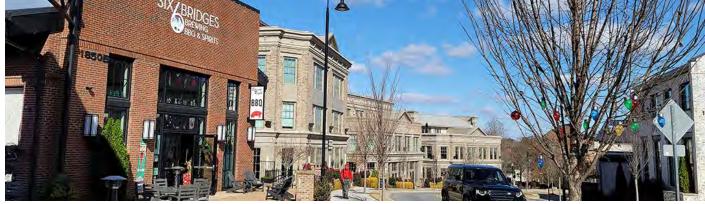

# 1850 - 1890 HERITAGE WALK

Milton, GA 30004

| 1850 HERITAGE WALK - BUILDING L |                     |       |  |
|---------------------------------|---------------------|-------|--|
| STE                             | TENANT              | SF    |  |
| L-100                           | SIX BRIDGES BREWING | 1,580 |  |

| 1850B HERITAGE WALK - BUILDING M |                        |       |  |
|----------------------------------|------------------------|-------|--|
| STE                              | TENANT                 | SF    |  |
| M-100                            | SPICED RIGHT RIB HOUSE | 2,037 |  |