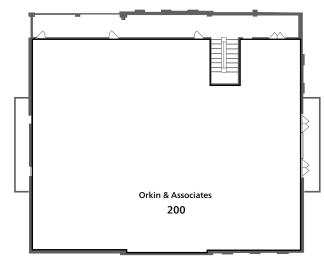

Milton, GA 30004

| 12650 CRABAPPLE ROAD - BUILDING C |                                  |       |
|-----------------------------------|----------------------------------|-------|
| STE                               | TENANT                           | SF    |
| C-100                             | OLDE BLIND DOG IRISH PUB         | 3,855 |
| C-120                             | MICHELE COULTER SALON & BOUTIQUE | 2,000 |
| C-200                             | ORKIN                            | 5,925 |