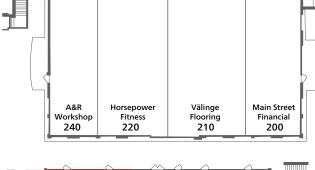

Milton, GA 30004

| 12640 CRABAPPLE ROAD - BUILDING D |                      |       |
|-----------------------------------|----------------------|-------|
| STE                               | TENANT               | SF    |
| D-100                             | PEACE LOVE PIZZA     | 2,720 |
| D-120/220                         | HORSEPOWER FITNESS   | 2,808 |
| D-140                             | PT SOLUTIONS         | 2,000 |
| D-200                             | MAINSTREET FINANCIAL | 1,368 |
| D-210                             | VALINE FLOORING      | 1,902 |
| D-240                             | A&R WORKSHOP         | 1,390 |
| D-300                             | NETTUMO GROUP        | 3,800 |
| D-340                             | AVAILABLE            | 2,400 |