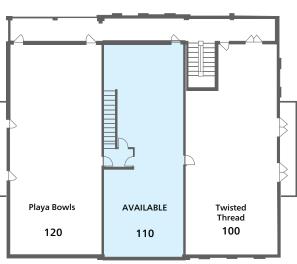

Milton, GA 30004

| 12660 CRABAPPLE ROAD - BUILDING B |                |       |
|-----------------------------------|----------------|-------|
| STE                               | TENANT         | SF    |
| B-100                             | TWISTED THREAD | 1,800 |
| B-110                             | AVAILABLE      | 1,457 |
| B-120                             | PLAYA BOWLS    | 2,067 |
| B-200                             | BANK SOUTH     | 6,000 |
|                                   |                |       |