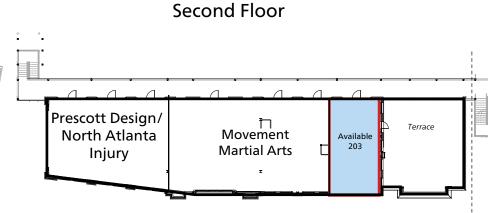

Second Floor Third Floor

Milton, GA 30004

| 12610 CRABAPPLE ROAD - BUILDING G |                                          |       |
|-----------------------------------|------------------------------------------|-------|
| STE                               | TENANT                                   | SF    |
| G-101                             | AMELINE SHOPPE                           | 2,210 |
| G-102                             | THE DAILY PILATES                        | 2,493 |
| G-103                             | KITCHENS BY DESIGN                       | 1,388 |
| G-201                             | PRESCOTT DESIGN/<br>NORTH ATLANTA INJURY | 1,700 |
| G-202                             | MOVEMENT MARTIAL ARTS                    | 2,244 |
| G-203                             | AVAILABLE (OFFICE)                       | 1,345 |