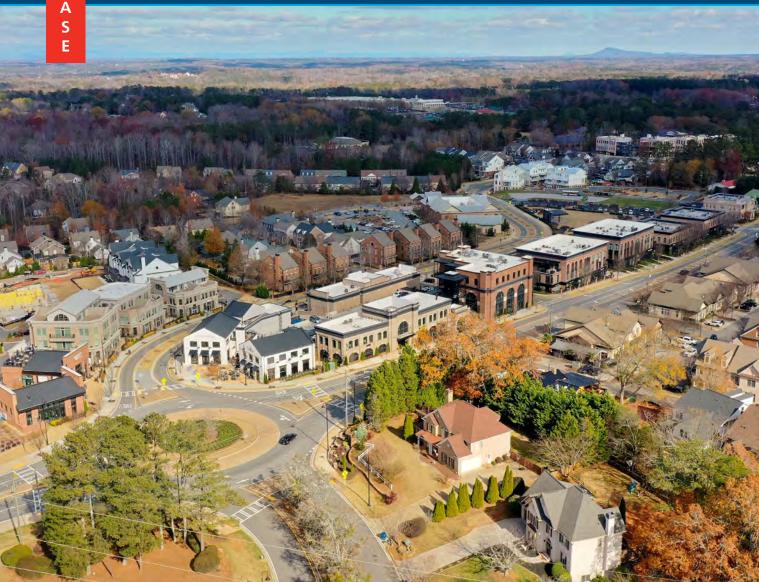

### 12610 - 12680 CRABAPPLE RD 1845 - 1935 HERITAGE WALK

Milton, GA 30004

**SPACE AVAILABLE** 1,345 - 5,754 SF

#### **PROPERTY HIGHLIGHTS**

- Lifestyle center located in the heart of Milton's Crabapple District
- Strong mix of boutiques, restaurants, retail, medical and office users
- Unique historic architectural style buildings, featuring 1st, 2nd, and 3rd floor availabilities
- Milton is one of the highest income areas in Metro Atlanta, with an average household income of over \$220,000 within 3 miles