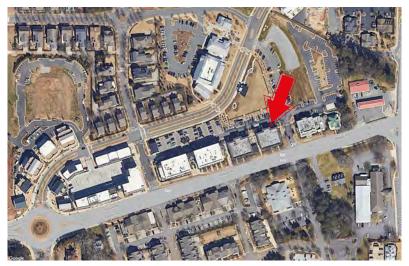

### 12610 - 12680 CRABAPPLE RD 1845 - 1935 HERITAGE WALK

Milton, GA 30004

**SPACE AVAILABLE** 1,345 - 5,754 SF

#### **PROPERTY HIGHLIGHTS**

- Lifestyle center located in the heart of Milton's Crabapple District
- Strong mix of boutiques, restaurants, retail, medical and office users
- Unique historic architectural style buildings, featuring 1st, 2nd, and 3rd floor availabilities
- Milton is one of the highest income areas in Metro Atlanta, with an average household income of over \$220,000 within 3 miles