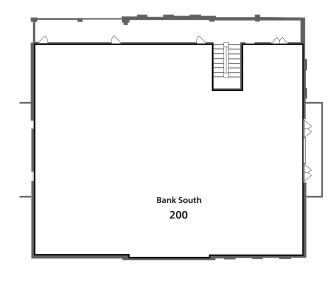

Milton, GA 30004

| 12660 CRABAPPLE ROAD - BUILDING B |                |       |
|-----------------------------------|----------------|-------|
| STE                               | TENANT         | SF    |
| B-100                             | TWISTED THREAD | 1,800 |
| B-110                             | AVAILABLE      | 1,457 |
| B-120                             | PLAYA BOWLS    | 2,067 |
| B-200                             | BANK SOUTH     | 6,000 |
|                                   |                |       |