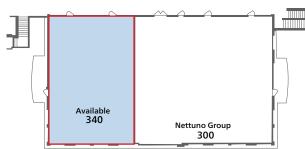

Milton, GA 30004

| 12640 CRABAPPLE ROAD - BUILDING D |                      |       |
|-----------------------------------|----------------------|-------|
| STE                               | TENANT               | SF    |
| D-100                             | PEACE LOVE PIZZA     | 2,720 |
| D-120/220                         | HORSEPOWER FITNESS   | 2,808 |
| D-140                             | PT SOLUTIONS         | 2,000 |
| D-200                             | MAINSTREET FINANCIAL | 1,368 |
| D-210                             | VALINE FLOORING      | 1,902 |
| D-240                             | A&R WORKSHOP         | 1,390 |
| D-300                             | NETTUMO GROUP        | 3,800 |
| D-340                             | AVAILABLE            | 2,400 |