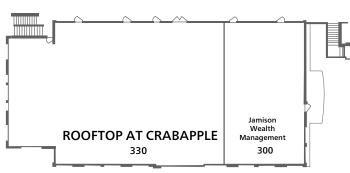

Milton, GA 30004

| 12630 CRABAPPLE ROAD - BUILDING E |                             |       |
|-----------------------------------|-----------------------------|-------|
| STE                               | TENANT                      | SF    |
| E-100                             | KNUCKIES                    | 1,250 |
| E-120                             | WOOF GANG BAKERY            | 1,200 |
| E-150                             | SAVI PROVISIONS             | 4,627 |
| E-200                             | EYECARE SOLUTIONS           | 2,000 |
| E-220                             | CREATIVE JOURNEY STUDIOS    | 2,500 |
| E-240                             | SIMPLY BLISS BEAUTY SPA     | 2,820 |
| E-300/320                         | JAMISON WEALTH MANAGEMENT   | 3,140 |
| E-330                             | ROOFTOP AT CRABAPPLE MARKET | 2,895 |