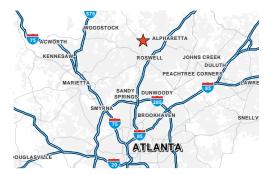

#### **PROPERTY HIGHLIGHTS**

- Lifestyle center located in the heart of Milton's Crabapple District
- Strong mix of boutiques, restaurants, retail, medical and office users
- Unique historic architectural style buildings, featuring 1st, 2nd, and 3rd floor availabilities
- Milton is one of the highest income areas in Metro Atlanta, with an average household income of over \$220,000 within 3 miles