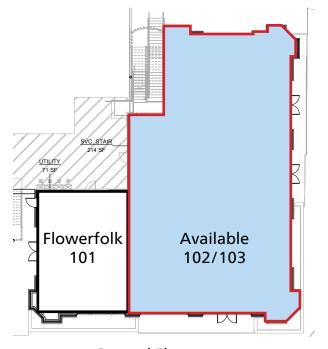

UTILITY 64 SF Milton, GA 30004

Available

301

**Ground Floor** 

| 12620 CRABAPPLE ROAD - BUILDING F |                               |       |
|-----------------------------------|-------------------------------|-------|
| STE                               | TENANT                        | SF    |
| F-101                             | FLOWERFOLK                    | 1,167 |
| F-102/103                         | AVAILABLE (RESTAURANT)        | 4,922 |
| F-201                             | ATLANTA BRANDING PHOTOGRAPHER | 1,225 |
| F-210                             | FLAGSTAR BANK                 | 4,211 |
| F-301                             | AVAILABLE (OFFICE)            | 5,754 |