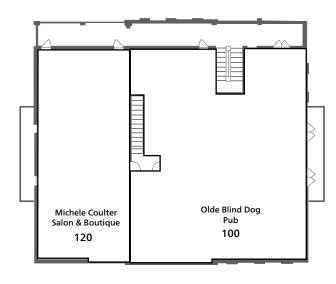

Milton, GA 30004

| 12650 CRABAPPLE ROAD - BUILDING C |                                  |       |
|-----------------------------------|----------------------------------|-------|
| STE                               | TENANT                           | SF    |
| C-100                             | OLDE BLIND DOG IRISH PUB         | 3,855 |
| C-120                             | MICHELE COULTER SALON & BOUTIQUE | 2,000 |
| C-200                             | ORKIN                            | 5,925 |