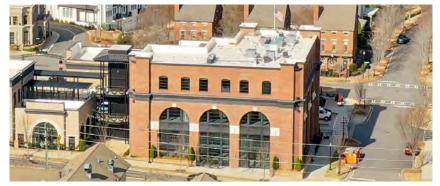

UTILITY 64 SF Milton, GA 30004

Available

301

**Ground Floor** 

| 12620 CRABAPPLE ROAD - BUILDING F |                               |       |
|-----------------------------------|-------------------------------|-------|
| STE                               | TENANT                        | SF    |
| F-101                             | FLOWERFOLK                    | 1,167 |
| F-102/103                         | AVAILABLE (RESTAURANT)        | 4,922 |
| F-201                             | ATLANTA BRANDING PHOTOGRAPHER | 1,225 |
| F-210                             | FLAGSTAR BANK                 | 4,211 |
| F-301                             | AVAILABLE (OFFICE)            | 5,754 |