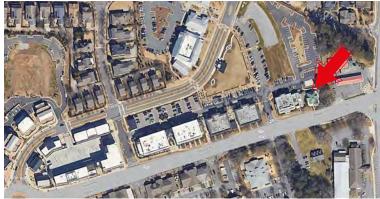

### 12610 - 12680 CRABAPPLE RD 1845 - 1935 HERITAGE WALK

Milton, GA 30004

**SPACE AVAILABLE** 1,345 - 5,754 SF

#### **PROPERTY HIGHLIGHTS**

- Lifestyle center located in the heart of Milton's Crabapple District
- Strong mix of boutiques, restaurants, retail, medical and office users
- Unique historic architectural style buildings, featuring 1st, 2nd, and 3rd floor availabilities
- Milton is one of the highest income areas in Metro Atlanta, with an average household income of over \$220,000 within 3 miles