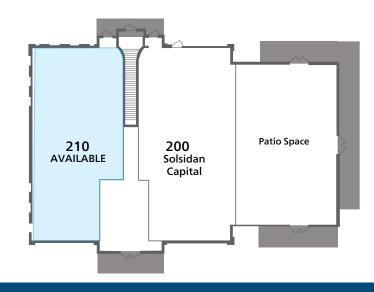

Milton, GA 30004

| 12670 CRABAPPLE ROAD - BUILDING A |                           |       |
|-----------------------------------|---------------------------|-------|
| STE                               | TENANT                    | SF    |
| A-100                             | INDIGO HOME & DESIGN      | 2,284 |
| A-105                             | MILTON HISTORICAL SOCIETY | 990   |
| A-110                             | CRABAPPLE DENTAL          | 2,937 |
| A-200                             | SOLSIDAN CAPITAL          | 1,750 |
| A-210                             | AVAILABLE (OFFICE)        | 2,350 |