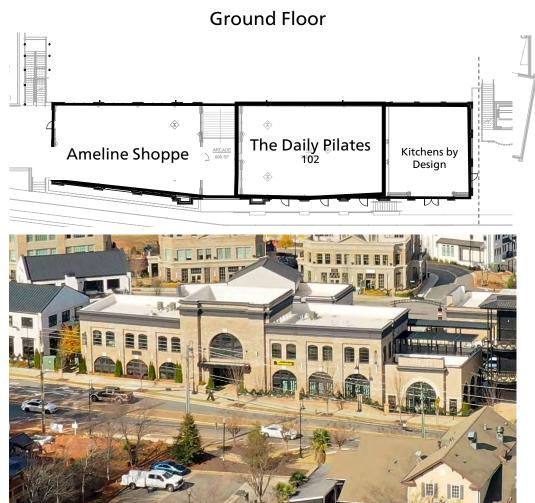

Second Floor Third Floor

Milton, GA 30004

| 12610 CRABAPPLE ROAD - BUILDING G |                                          |       |
|-----------------------------------|------------------------------------------|-------|
| STE                               | TENANT                                   | SF    |
| G-101                             | AMELINE SHOPPE                           | 2,210 |
| G-102                             | THE DAILY PILATES                        | 2,493 |
| G-103                             | KITCHENS BY DESIGN                       | 1,388 |
| G-201                             | PRESCOTT DESIGN/<br>NORTH ATLANTA INJURY | 1,700 |
| G-202                             | MOVEMENT MARTIAL ARTS                    | 2,244 |
| G-203                             | AVAILABLE (OFFICE)                       | 1,345 |