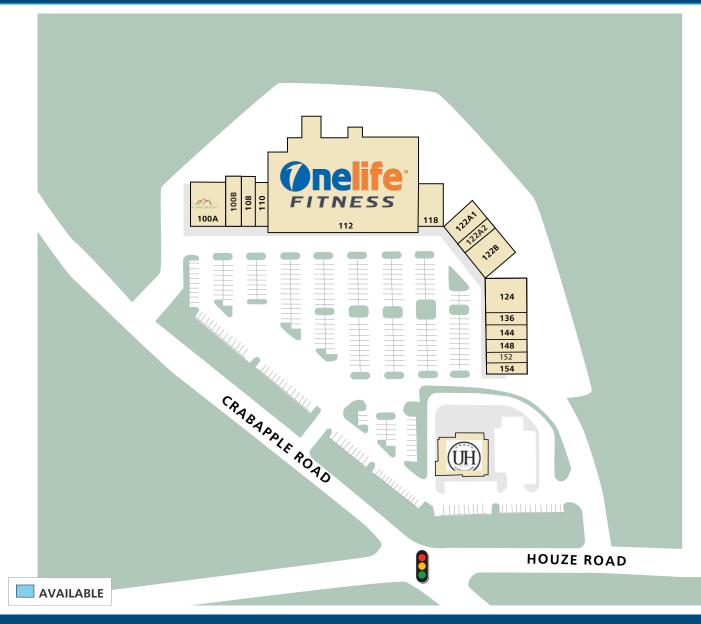

## THE SILOS AT NORTH FARM

12315 Crabapple Rd, Alpharetta, GA 30004

| STE   | TENANT                 | SF     |
|-------|------------------------|--------|
| 100A  | ALPINE BAKERY          | 4,434  |
| 100B  | SWEET & SASSY SALON    | 2,179  |
| 108   | BIANCO INTERNAL MED    | 2,152  |
| 110   | E'S BARBER SHOP        | 1,040  |
| 112   | ONELIFE FITNESS        | 45,043 |
| 118   | BACK TO ROCK           | 3,028  |
| 122A1 | NORTH FULTON SMILES    | 3,028  |
| 122A2 | FLOWERS FROM US        | 1,795  |
| 122B  | OFF BROADWAY DANCE     | 4,160  |
| 124   | CRABAPPLE MARTIAL ARTS | 3,548  |
| 136   | RE/MAX                 | 1,611  |
| 144   | PHO TOWN VIETNAMESE    | 2,359  |
| 148   | MISS NAILS             | 1,280  |
| 152   | HEALTH SOURCE          | 1,077  |
| 154   | PIT STOP FOR PETS      | 1,324  |
| OP    | URBAN HARDWARE         | 14,550 |
|       | GLA                    | 78,765 |
|       |                        |        |