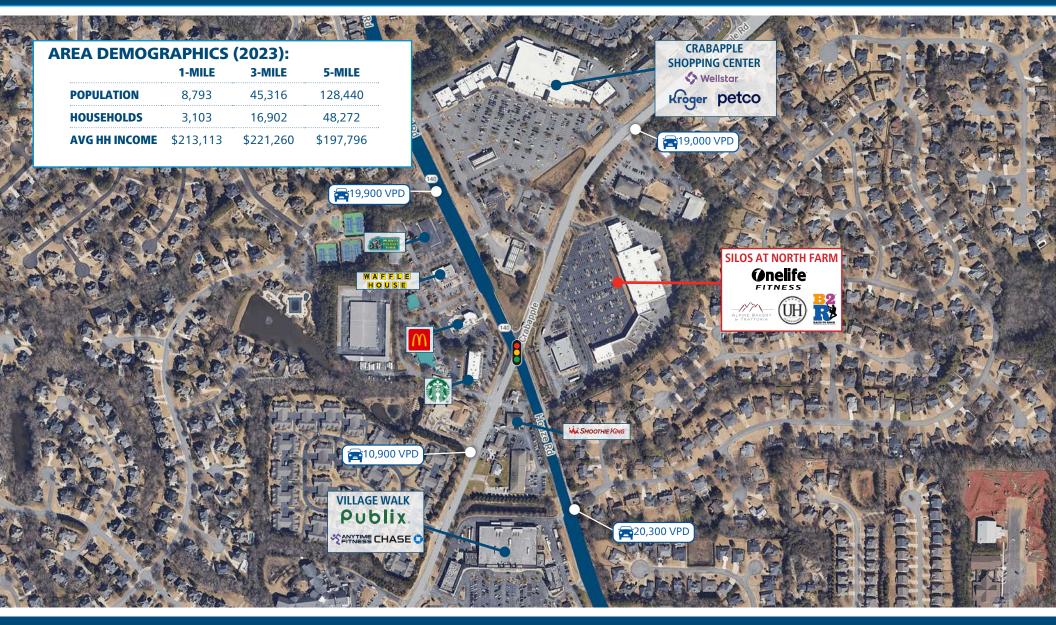

#### **PROPERTY HIGHLIGHTS**

- Located in affluent Alpharetta, • boasting average household incomes of over \$220,000 within 3 miles
- Easy access, with two • entrances on Crabapple Rd and one on Houze Rd
- Prominent signage on • Crabapple Rd
- Crabapple Rd and Houze Rd • are heavily traveled, with each carrying over 19,000 VPD