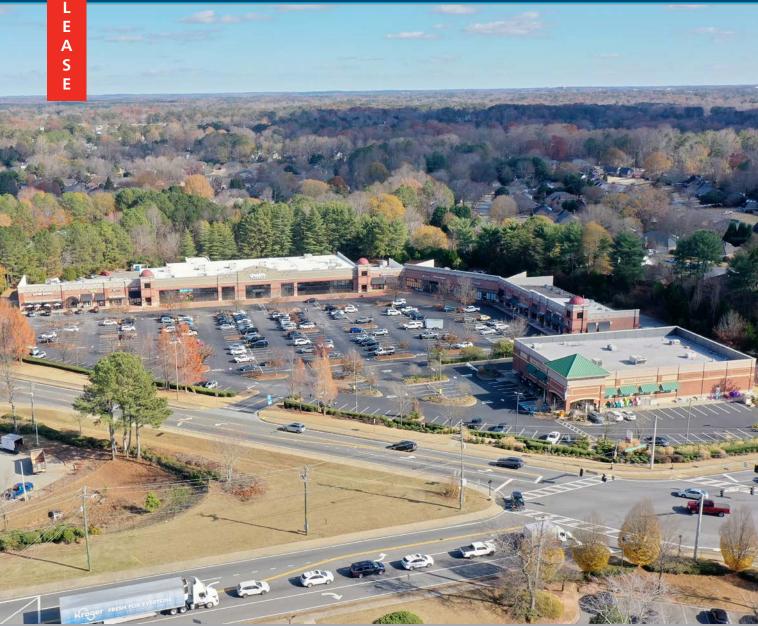

# THE SILOS AT NORTH FARM

12315 Crabapple Rd, Alpharetta, GA 30004

#### **PROPERTY HIGHLIGHTS**

- Located in affluent Alpharetta, • boasting average household incomes of over \$220,000 within 3 miles
- Easy access, with two • entrances on Crabapple Rd and one on Houze Rd
- Prominent signage on • Crabapple Rd
- Crabapple Rd and Houze Rd • are heavily traveled, with each carrying over 19,000 VPD