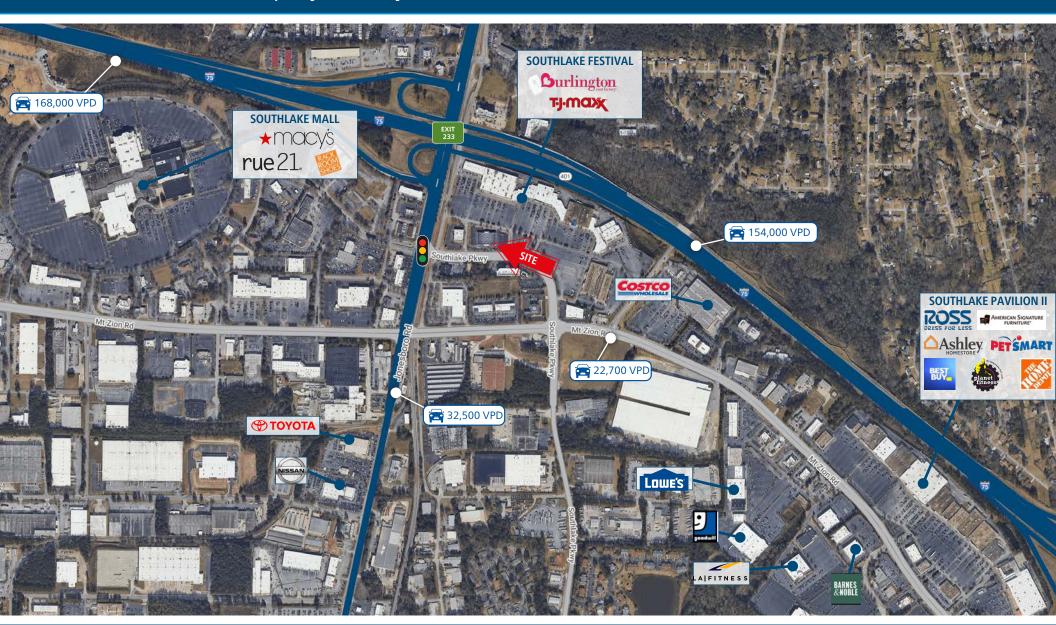

#### **PROPERTY HIGHLIGHTS**

O

R

- Former furniture showroom located adjacent to Southlake Mall, in the Southlake Festival Shopping Center
- Great visibility and easy access
- 106 parking spaces
- Just off I-75, which carries 168,000 vehicles per day and Jonesboro Rd carrying over 32,000 VPD