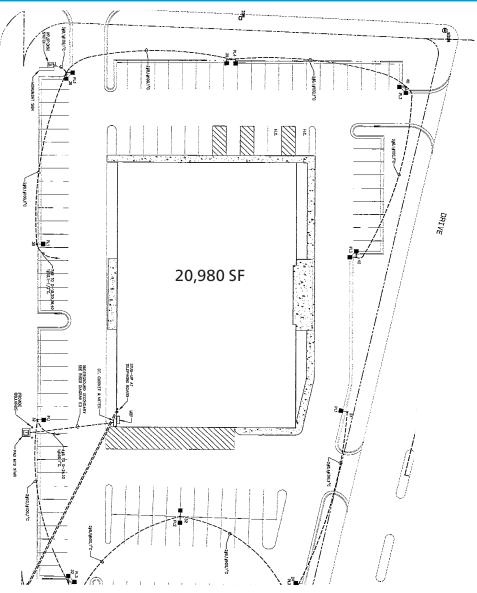

#### **PROPERTY HIGHLIGHTS**

O

R

- Former furniture showroom located adjacent to Southlake Mall, in the Southlake Festival Shopping Center
- Great visibility and easy access
- 106 parking spaces
- Just off I-75, which carries 168,000 vehicles per day and Jonesboro Rd carrying over 32,000 VPD