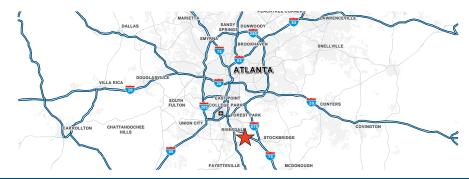

#### **PROPERTY HIGHLIGHTS**

O

R

- Former furniture showroom located adjacent to Southlake Mall, in the Southlake Festival Shopping Center
- Great visibility and easy access
- 106 parking spaces
- Just off I-75, which carries 168,000 vehicles per day and Jonesboro Rd carrying over 32,000 VPD