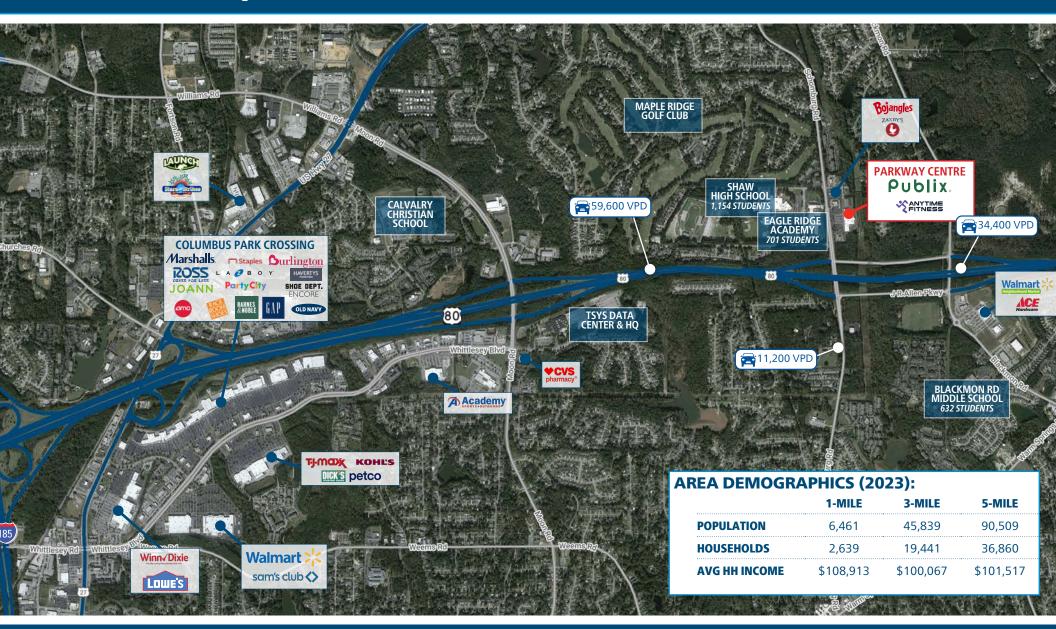

#### **PROPERTY HIGHLIGHTS**

- 53,000 SF Publix-anchored center
- Great visibility with two points of access along Schomburg Rd
- Just off JR Allen Pkwy, a major artery for Columbus, which carries over 59,000 vehicles per day
- Pylon signage
- Neighborhood center serves the dense residential area