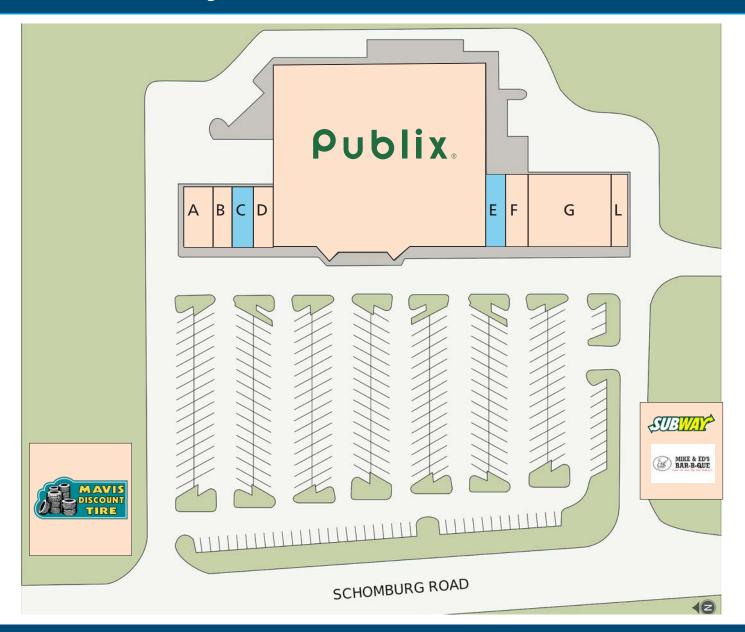

# **PARKWAY CENTRE**

7600 Schomburg Rd, Columbus, GA 31909

| STE | TENANT          | SF     |
|-----|-----------------|--------|
| Α   | ACE CLEANERS    | 1,800  |
| В   | GOLDEN NAILS    | 1,200  |
| c   | AVAILABLE       | 1,200  |
| D   | CUTS BY US      | 1,200  |
| Z   | PUBLIX          | 37,888 |
| Е   | AVAILABLE       | 1,400  |
| F   | LIN CHINA       | 1,600  |
| G   | ANYTIME FITNESS | 5,600  |
| L   | GOODWILL        | 1,200  |
|     |                 |        |