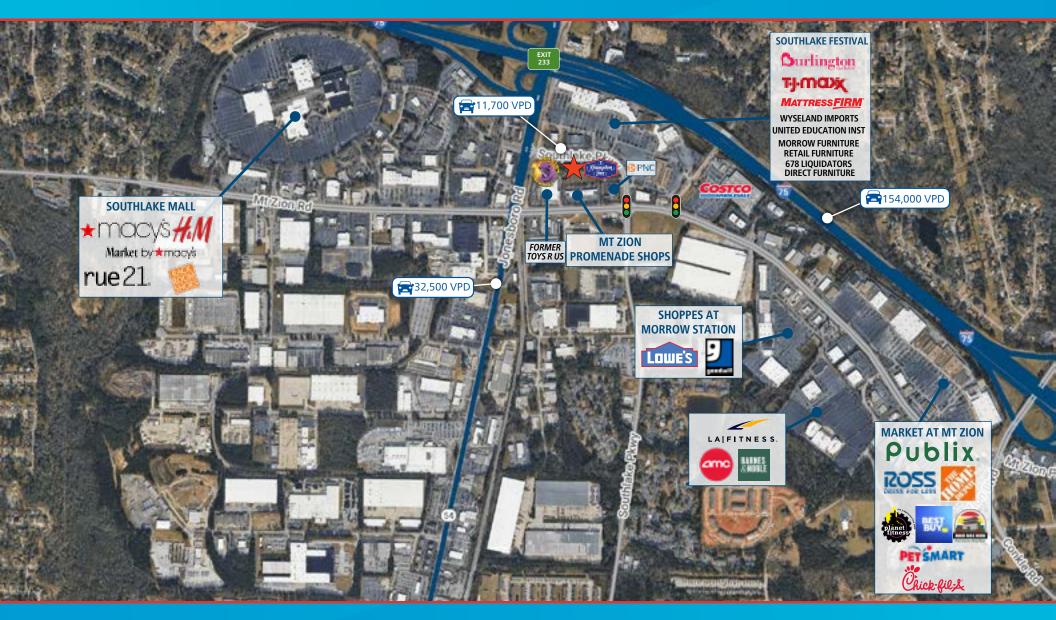

#### **CENTRAL LOCATION TO 3 MAJOR SHOPPING DISTRICTS**

- 0.77 Acres (200' x 175' Deep)
- Southlake Mall / Southlake Festival Shopping Center location
- High daily traffic count of 30,700±
- 10 major car dealerships close by
- 200' of frontage on Southlake Parkway
- Population Growth 2023 2.86%
- General Commercial zoning (GC) City of Morrow