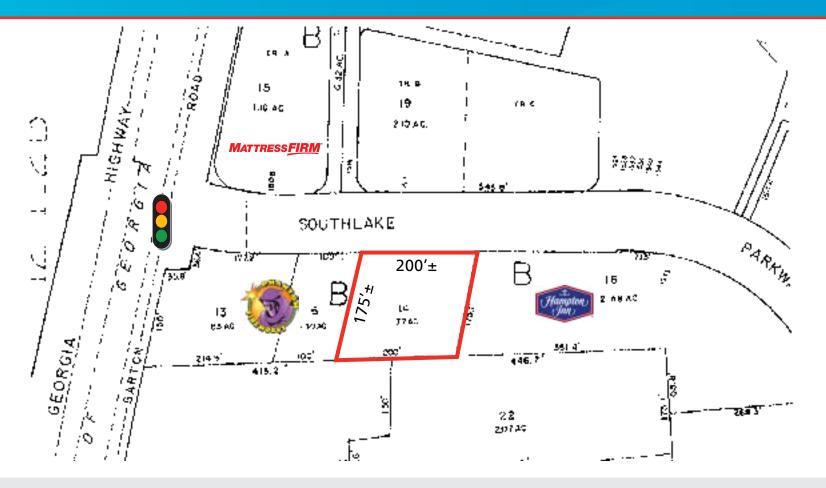

#### **CENTRAL LOCATION TO 3 MAJOR SHOPPING DISTRICTS**

- 0.77 Acres (200' x 175' Deep)
- Southlake Mall / Southlake Festival Shopping Center location
- High daily traffic count of 30,700±
- 10 major car dealerships close by
- 200' of frontage on Southlake Parkway
- Population Growth 2023 2.86%
- General Commercial zoning (GC) City of Morrow