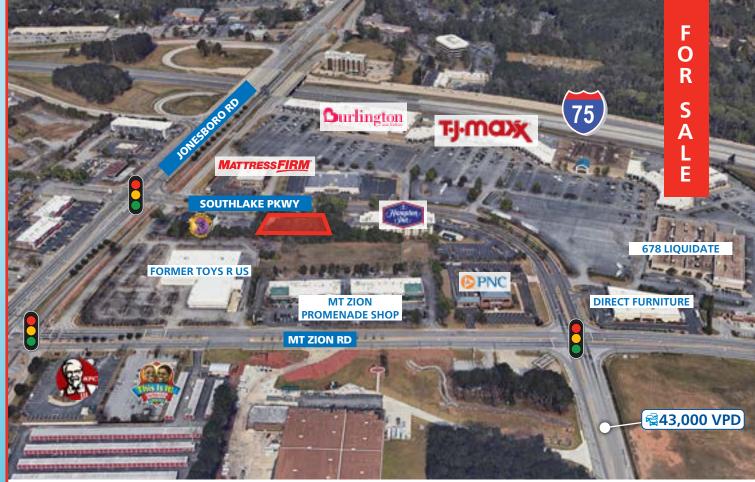

#### **CENTRAL LOCATION TO 3 MAJOR SHOPPING DISTRICTS**

- 0.77 Acres (200' x 175' Deep)
- Southlake Mall / Southlake Festival Shopping Center location
- High daily traffic count of 30,700±
- 10 major car dealerships close by
- 200' of frontage on Southlake Parkway
- Population Growth 2023 2.86%
- General Commercial zoning (GC) City of Morrow

## **COMMERCIAL SITE FOR SALE**

1517 Southlake Parkway, Morrow, GA 30260