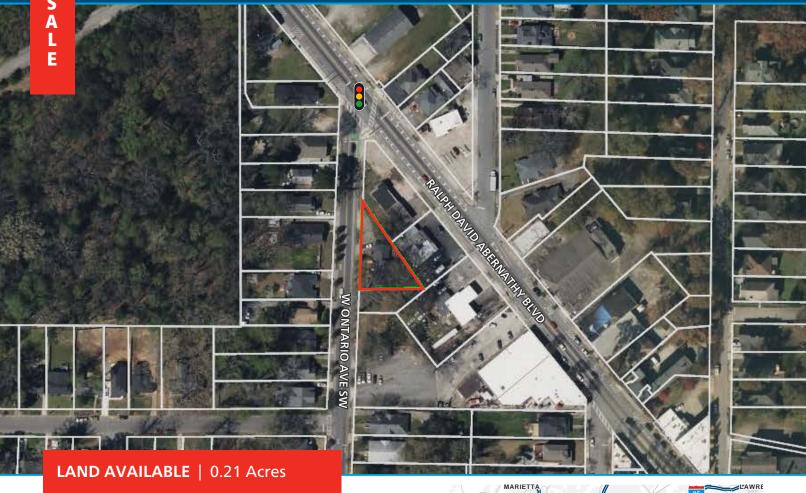

# **WEST END LAND**

404 W Ontario Ave SW, Atlanta, GA 30310

#### **PROPERTY HIGHLIGHTS**

- 0.21 Acres in Atlanta's historic West End neighborhood
- Parcel is zoned C-1
- 160 feet of frontage on W Ontario Ave
- 0.5 miles from I-20 at MLK Jr Drive
- 0.5 miles from the Westside BeltLine Trail
- Close to the popular Lee + White mixed-use development, the Atlanta University Center, The Met, and West End Mall.