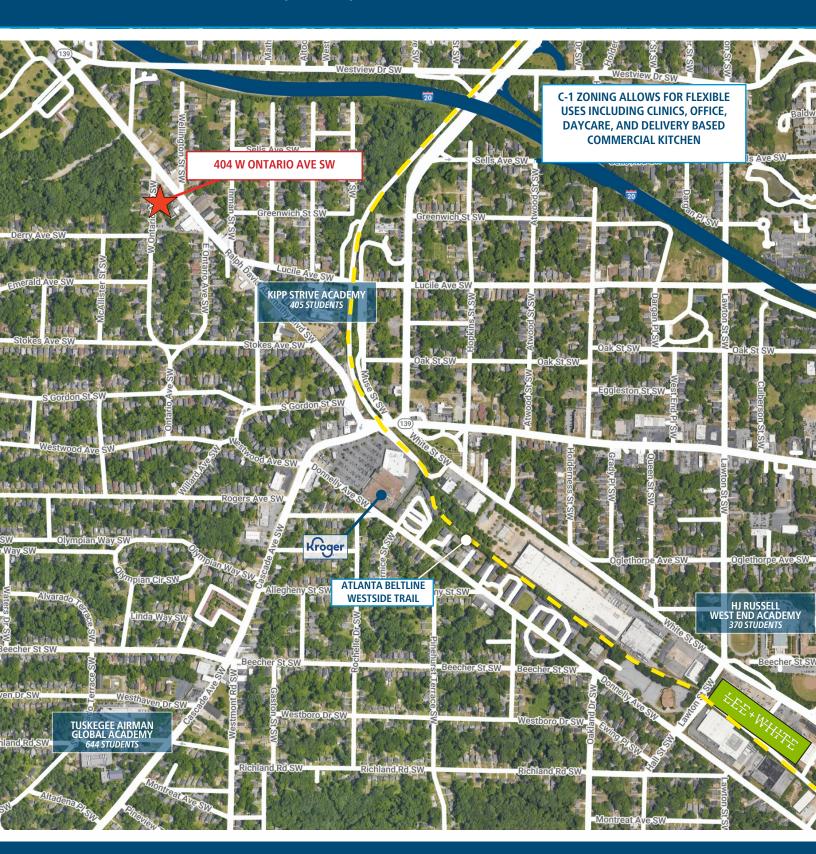

#### **PROPERTY HIGHLIGHTS**

- 0.21 Acres in Atlanta's historic West End neighborhood
- Parcel is zoned C-1
- 160 feet of frontage on W Ontario Ave
- 0.5 miles from I-20 at MLK Jr Drive
- 0.5 miles from the Westside BeltLine Trail
- Close to the popular Lee + White mixed-use development, the Atlanta University Center, The Met, and West End Mall.