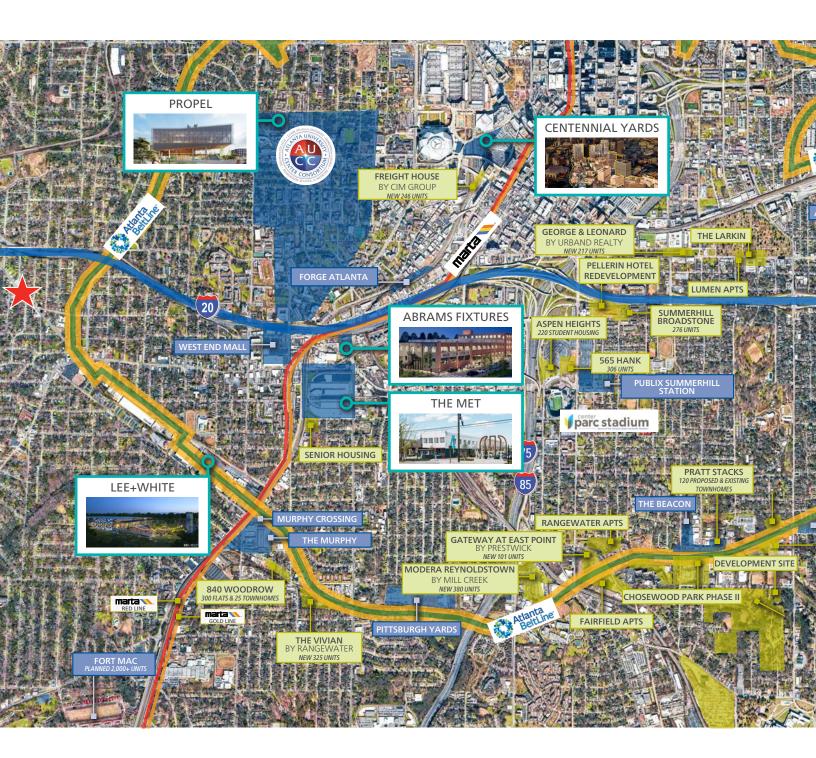

#### **PROPERTY HIGHLIGHTS**

- 0.21 Acres in Atlanta's historic West End neighborhood
- Parcel is zoned C-1
- 160 feet of frontage on W Ontario Ave
- 0.5 miles from I-20 at MLK Jr Drive
- 0.5 miles from the Westside BeltLine Trail
- Close to the popular Lee + White mixed-use development, the Atlanta University Center, The Met, and West End Mall.