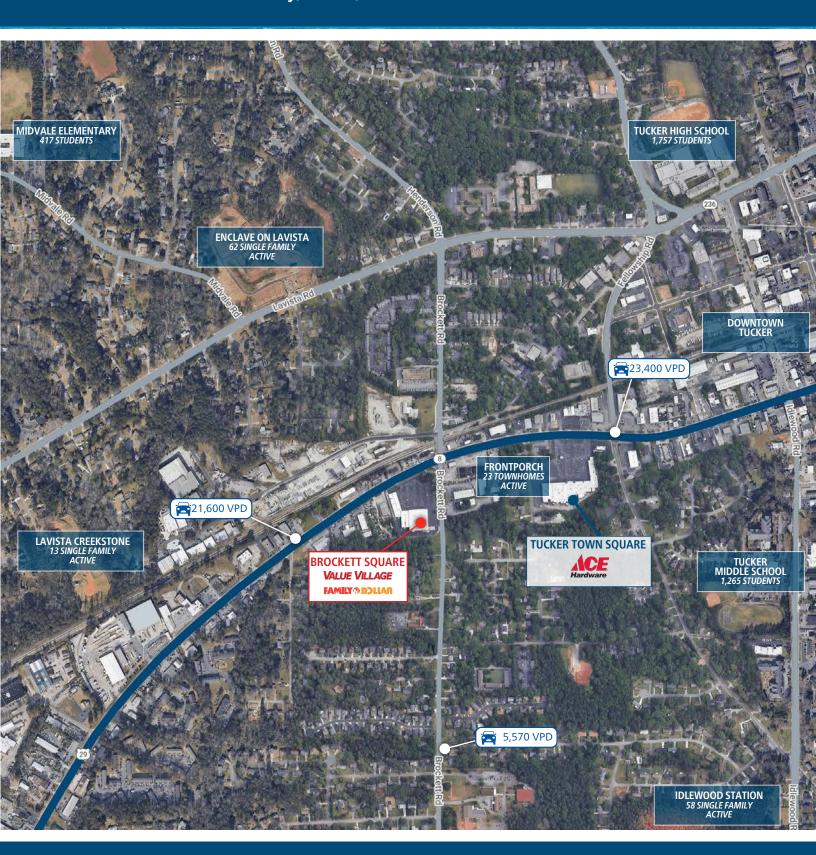

#### **PROPERTY HIGHLIGHTS**

- Located at the signalized intersection of Brockett Rd and Lawrenceville Hwy, in the City of Tucker
- Three access points, and 250 surface parking spaces
- A mix of longstanding national and local tenants, many of which have been in the center over 10 years
- Anchored by Value Village and Family Dollar
- Located 2.5 miles from I-285