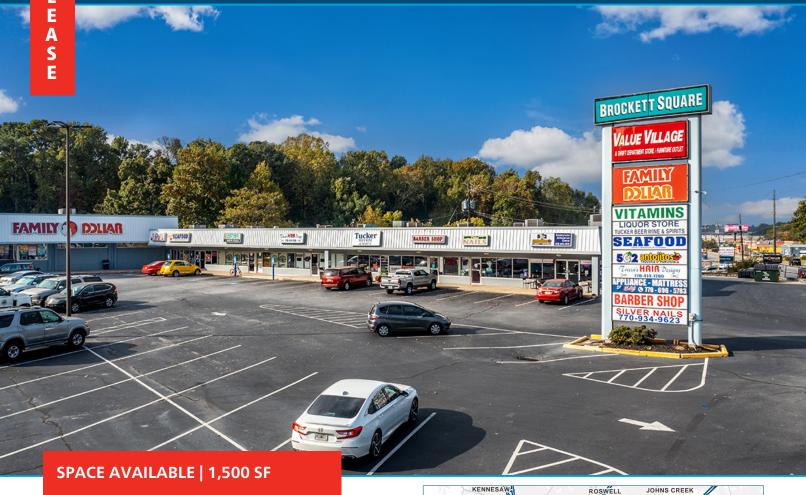

## **BROCKETT SQUARE**3853 Lawrenceville Hwy, Tucker, GA 30084

#### **PROPERTY HIGHLIGHTS**

- Located at the signalized intersection of Brockett Rd and Lawrenceville Hwy, in the City of Tucker
- Three access points, and 250 surface parking spaces
- A mix of longstanding national and local tenants, many of which have been in the center over 10 years
- Anchored by Value Village and Family Dollar
- Located 2.5 miles from I-285