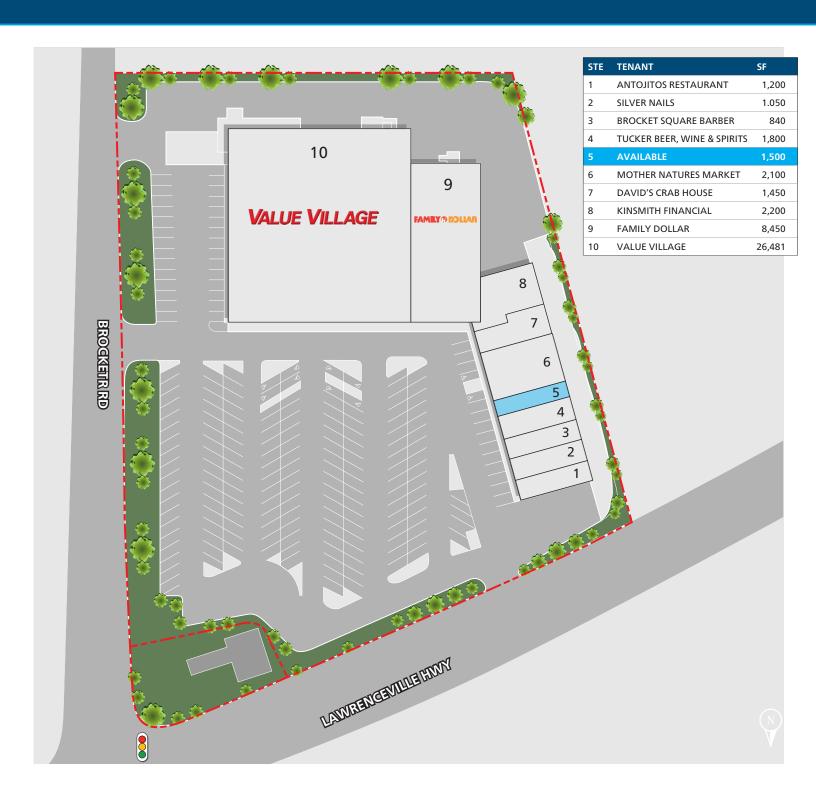

#### **PROPERTY HIGHLIGHTS**

- Located at the signalized intersection of Brockett Rd and Lawrenceville Hwy, in the City of Tucker
- Three access points, and 250 surface parking spaces
- A mix of longstanding national and local tenants, many of which have been in the center over 10 years
- Anchored by Value Village and Family Dollar
- Located 2.5 miles from I-285