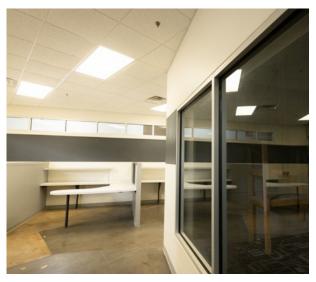

- Over 19,000 SF of built-out creative office space
- Dock-high and drive-in loading doors
- Clear height: 22' throughout warehouse
- Column spacing 20'x25' and 40'x25'

- Over 200 parking stalls and truck court
- Fully-fenced property
- Over 1,700' of Beltline frontage
- Prime location near downtown Atlanta, MARTA and major interstates