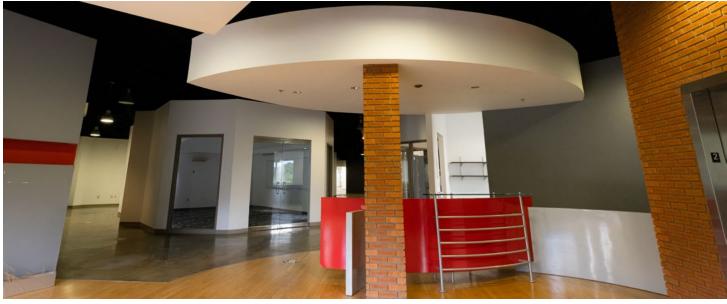

#### **PROPERTY HIGHLIGHTS**

- Ideal opportunity for specialty retail, "eater-tainment", sports & fitness and entertainment
- 211,585 SF former vintage warehouse in historic West End Atlanta
- 18,000 SF of covered patio