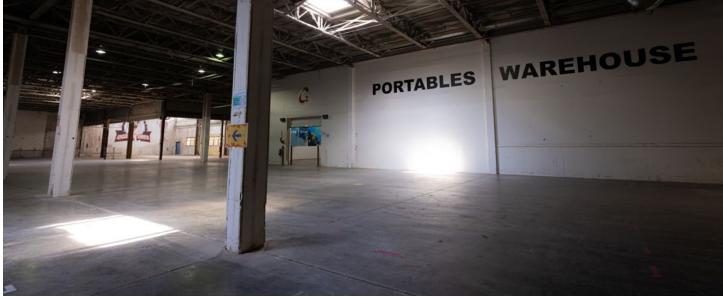

#### **PROPERTY HIGHLIGHTS**

- Ideal opportunity for specialty retail, "eater-tainment", sports & fitness and entertainment
- 211,585 SF former vintage warehouse in historic West End Atlanta
- 18,000 SF of covered patio

- Over 19,000 SF of built-out creative office space
- Dock-high and drive-in loading doors
- Clear height: 22' throughout warehouse
- Column spacing 20'x25' and 40'x25'

- Over 200 parking stalls and truck court
- Fully-fenced property
- Over 1,700' of Beltline frontage
- Prime location near downtown Atlanta, MARTA and major interstates