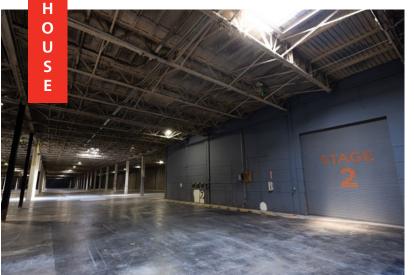

#### **PROPERTY HIGHLIGHTS**

- Ideal opportunity for specialty retail, "eater-tainment", sports & fitness and entertainment
- 211,585 SF former vintage warehouse in historic West End Atlanta
- 18,000 SF of covered patio

- Over 19,000 SF of built-out creative office space
- Dock-high and drive-in loading doors
- Clear height: 22' throughout warehouse
- Column spacing 20'x25' and 40'x25'

- Over 200 parking stalls and truck court
- Fully-fenced property
- Over 1,700' of Beltline frontage
- Prime location near downtown Atlanta, MARTA and major interstates