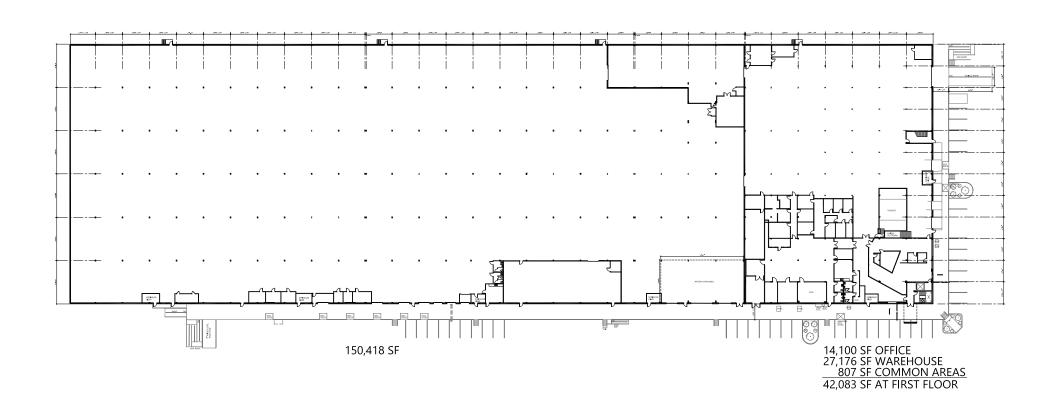

#### **PROPERTY HIGHLIGHTS**

- Ideal opportunity for specialty retail, "eater-tainment", sports & fitness and entertainment
- 211,585 SF former vintage warehouse in historic West End Atlanta
- 18,000 SF of covered patio

- Over 19,000 SF of built-out creative office space
- Dock-high and drive-in loading doors
- Clear height: 22' throughout warehouse
- Column spacing 20'x25' and 40'x25'

- Over 200 parking stalls and truck court
- Fully-fenced property
- Over 1,700' of Beltline frontage
- Prime location near downtown Atlanta, MARTA and major interstates