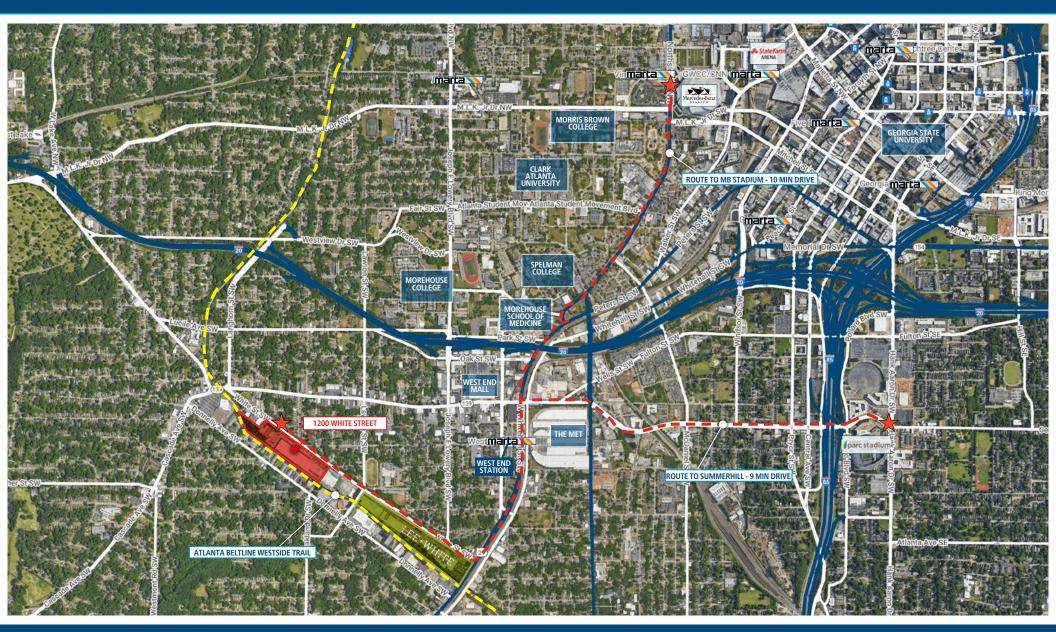

- Over 19,000 SF of built-out creative office space
- Dock-high and drive-in loading doors
- Clear height: 22' throughout warehouse
- Column spacing 20'x25' and 40'x25'

- Over 200 parking stalls and truck court
- Fully-fenced property
- Over 1,700' of Beltline frontage
- Prime location near downtown Atlanta, MARTA and major interstates