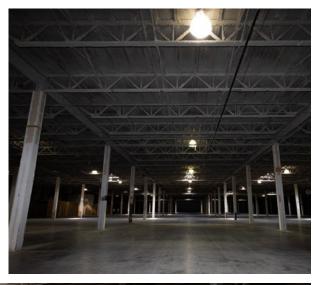

#### **PROPERTY HIGHLIGHTS**

- Ideal opportunity for specialty retail, "eater-tainment", sports & fitness and entertainment
- 211,585 SF former vintage warehouse in historic West End Atlanta
- 18,000 SF of covered patio

- Over 19,000 SF of built-out creative office space
- Dock-high and drive-in loading doors
- Clear height: 22' throughout warehouse
- Column spacing 20'x25' and 40'x25'

- Over 200 parking stalls and truck court
- Fully-fenced property
- Over 1,700' of Beltline frontage
- Prime location near downtown Atlanta, MARTA and major interstates