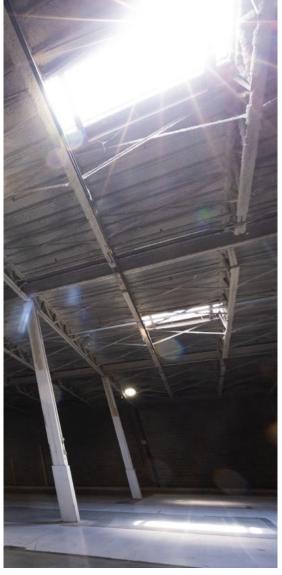

#### **PROPERTY HIGHLIGHTS**

- Ideal opportunity for specialty retail, "eater-tainment", sports & fitness and entertainment
- 211,585 SF former vintage warehouse in historic West End Atlanta
- 18,000 SF of covered patio

- Over 19,000 SF of built-out creative office space
- Dock-high and drive-in loading doors
- Clear height: 22' throughout warehouse
- Column spacing 20'x25' and 40'x25'

- Over 200 parking stalls and truck court
- Fully-fenced property
- Over 1,700' of Beltline frontage
- Prime location near downtown Atlanta, MARTA and major interstates