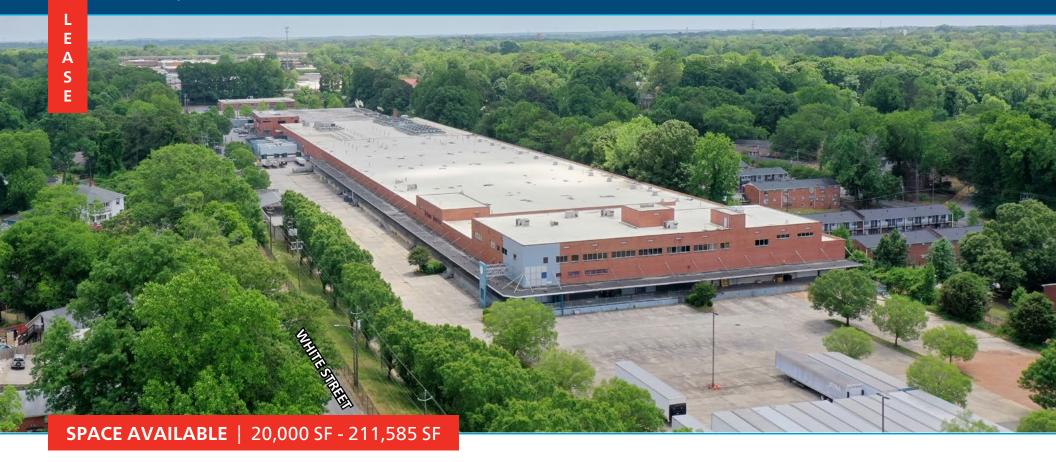

#### **PROPERTY HIGHLIGHTS**

- Ideal opportunity for specialty retail, "eater-tainment", sports & fitness and entertainment
- 211,585 SF former vintage warehouse in historic West End Atlanta
- 18,000 SF of covered patio

- Over 19,000 SF of built-out creative office space
- Dock-high and drive-in loading doors
- Clear height: 22' throughout warehouse
- Column spacing 20'x25' and 40'x25'

- Over 200 parking stalls and truck court
- Fully-fenced property
- Over 1,700' of Beltline frontage
- Prime location near downtown Atlanta, MARTA and major interstates

# **1200 WHITE STREET**

Atlanta, GA 30310