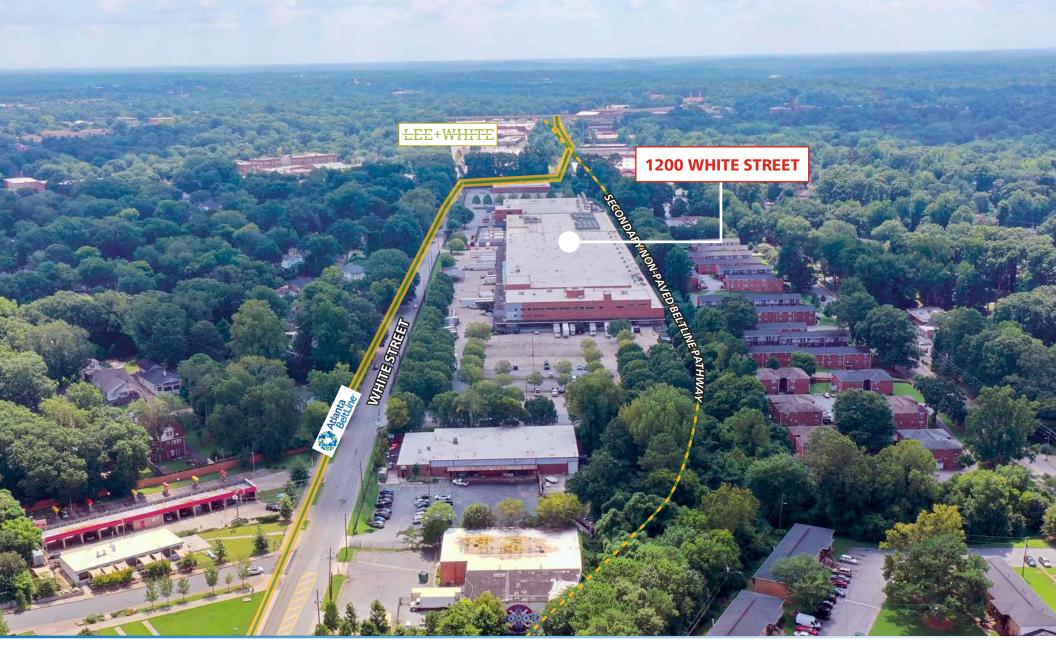

# 1200 WHITE STREET SW

Atlanta, GA 30310 | West End BeltLine

### **PROPERTY DETAILS - 12.5 ACRES**

- 200 surface auto parking spots outside of truck court
- Fully-fenced
- Fronted by the Atlanta Beltline's Westside Trail on two-sides
- Over 1,700' of Beltline frontage
- Ideal space for a variety of uses including Light Industrial, Creative Office Space, Flex, Retail, F&B, Specialty, Sports & Entertainment, Hospitality