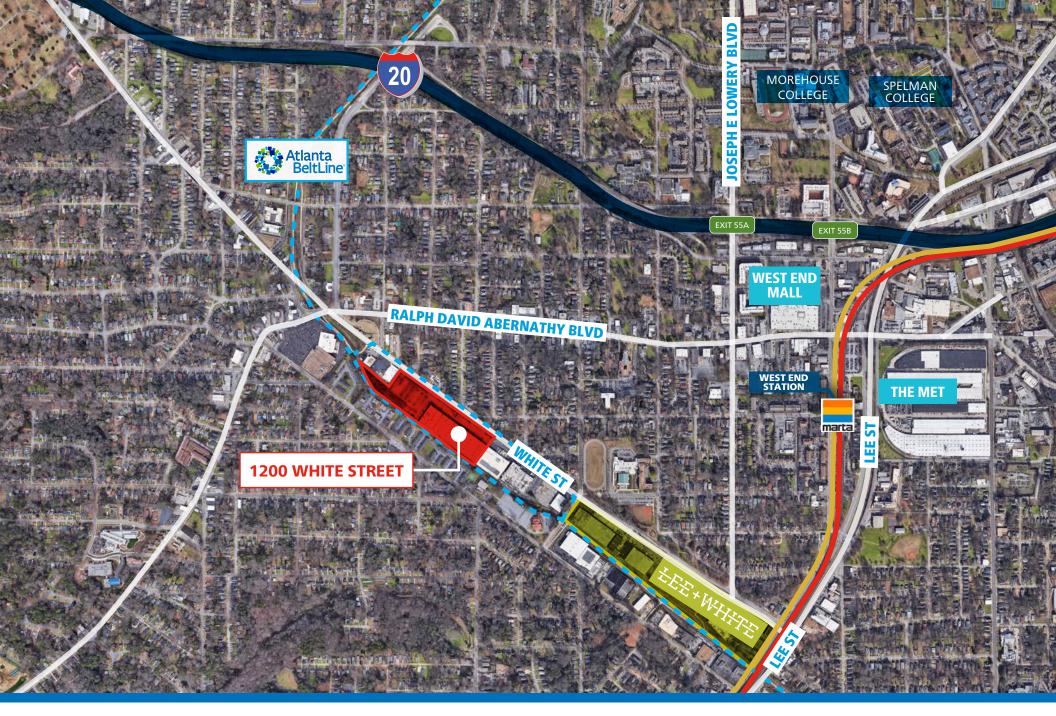

# 1200 WHITE STREET SW

Atlanta, GA 30310 | West End BeltLine

### **PROPERTY DETAILS - 12.5 ACRES**

- 200 surface auto parking spots outside of truck court
- Fully-fenced
- Fronted by the Atlanta Beltline's Westside Trail on two-sides
- Over 1,700' of Beltline frontage
- Ideal space for a variety of uses including Light Industrial, Creative Office Space, Flex, Retail, F&B, Specialty, Sports & Entertainment, Hospitality