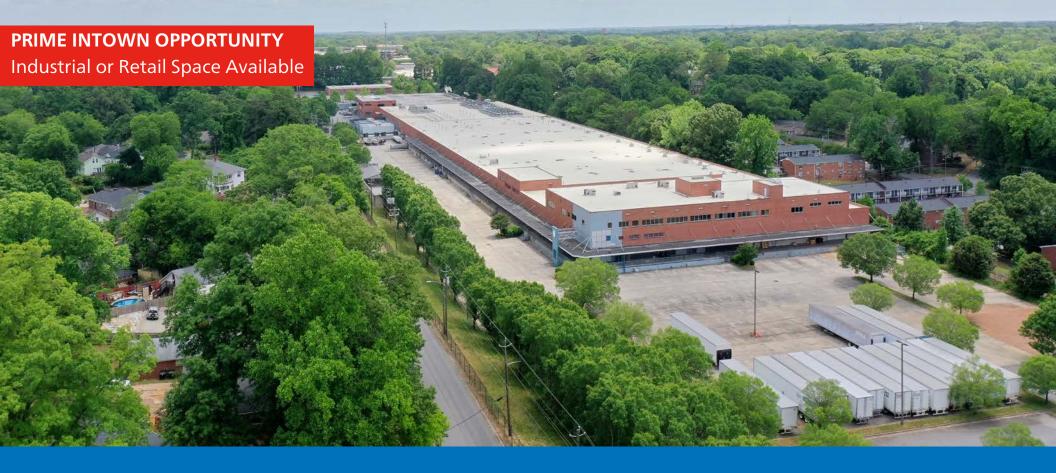

TOTAL BUILDING | 211,585 SF

LAND SIZE | 12.9 AC

#### **SPACE HIGHLIGHTS - 211,585 SF TOTAL**

- 192,000 SF 1st floor with 12,500 SF of built-out office
- 19,585 SF of built-out creative office on 2nd floor with elevator access
- 18.000 SF of covered dock area
- 22' clear height through warehouse
- Dock-high doors (8) throughout truck court
- Drive-in ramp with over-sized door

### **PROPERTY DETAILS - 12.5 ACRES**

- 200 surface auto parking spots outside of truck court
- Fully-fenced
- Fronted by the Atlanta Beltline's Westside Trail on two-sides
- Over 1,700' of Beltline frontage
- Ideal space for a variety of uses including Light Industrial, Creative Office Space, Flex, Retail, F&B, Specialty, Sports & Entertainment, Hospitality