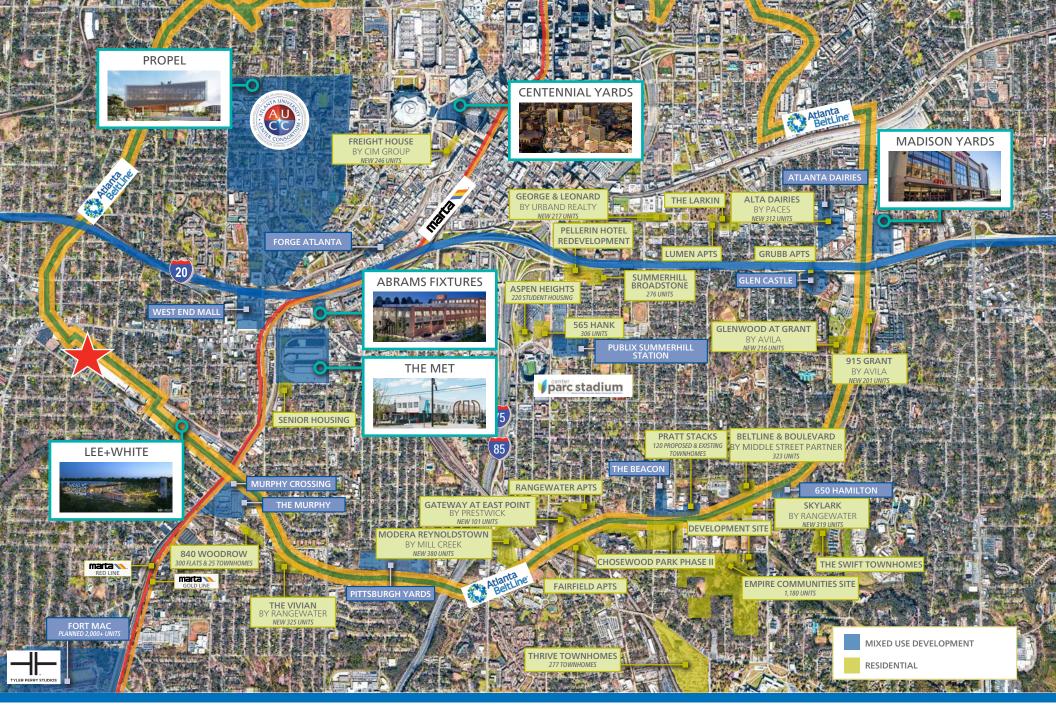

### **PROPERTY DETAILS - 12.5 ACRES**

- 200 surface auto parking spots outside of truck court
- Fully-fenced
- Fronted by the Atlanta Beltline's Westside Trail on two-sides
- Over 1,700' of Beltline frontage
- Ideal space for a variety of uses including Light Industrial, Creative Office Space, Flex, Retail, F&B, Specialty, Sports & Entertainment, Hospitality