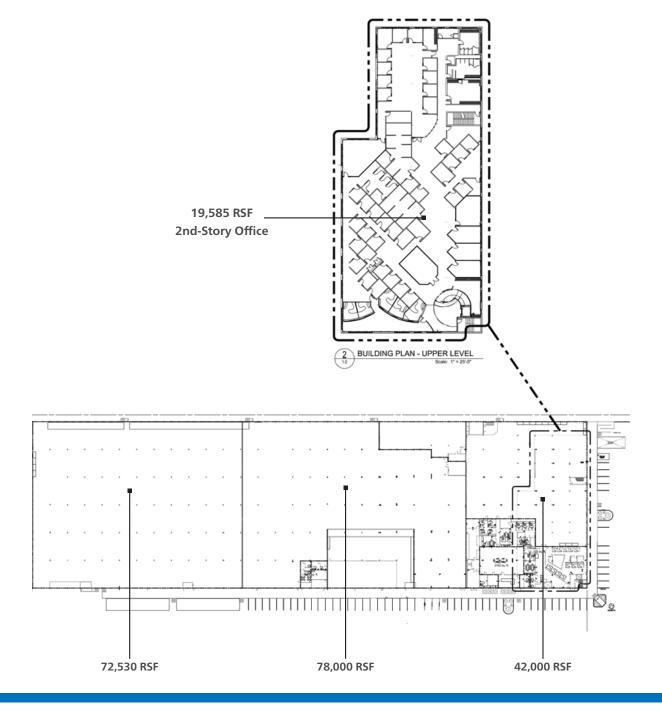

TOTAL BUILDING | 211,585 SF

LAND SIZE | 12.9 AC

#### **SPACE HIGHLIGHTS - 211,585 SF TOTAL**

- 192,000 SF 1st floor with 12,500 SF of built-out office
- 19,585 SF of built-out creative office on 2nd floor with elevator access
- 18.000 SF of covered dock area
- 22' clear height through warehouse
- Dock-high doors (8) throughout truck court
- Drive-in ramp with over-sized door