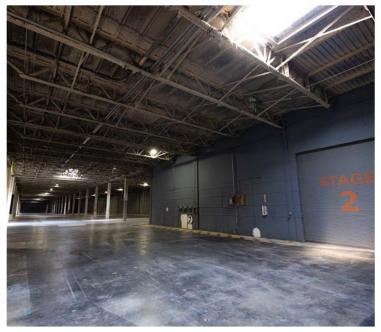

#### **SPACE HIGHLIGHTS - 211,585 SF TOTAL**

- 192,000 SF 1st floor with 12,500 SF of built-out office
- 19,585 SF of built-out creative office on 2nd floor with elevator access
- 18.000 SF of covered dock area
- 22' clear height through warehouse
- Dock-high doors (8) throughout truck court
- Drive-in ramp with over-sized door