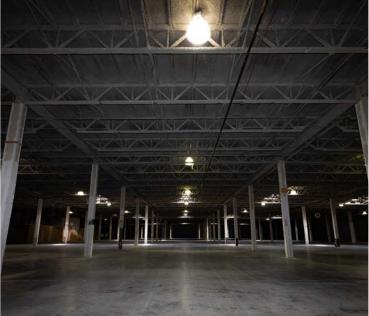

#### **SPACE HIGHLIGHTS - 211,585 SF TOTAL**

- 192,000 SF 1st floor with 12,500 SF of built-out office
- 19,585 SF of built-out creative office on 2nd floor with elevator access
- 18.000 SF of covered dock area
- 22' clear height through warehouse
- Dock-high doors (8) throughout truck court
- Drive-in ramp with over-sized door