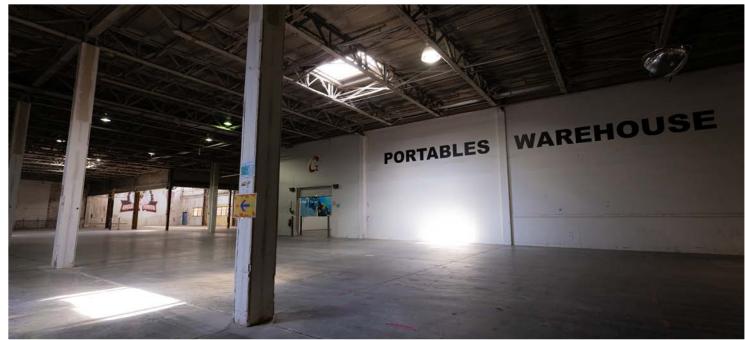

#### **SPACE HIGHLIGHTS - 211,585 SF TOTAL**

- 192,000 SF 1st floor with 12,500 SF of built-out office
- 19,585 SF of built-out creative office on 2nd floor with elevator access
- 18.000 SF of covered dock area
- 22' clear height through warehouse
- Dock-high doors (8) throughout truck court
- Drive-in ramp with over-sized door

### **PROPERTY DETAILS - 12.5 ACRES**

- 200 surface auto parking spots outside of truck court
- Fully-fenced
- Fronted by the Atlanta Beltline's Westside Trail on two-sides
- Over 1,700' of Beltline frontage
- Ideal space for a variety of uses including Light Industrial, Creative Office Space, Flex, Retail, F&B, Specialty, Sports & Entertainment, Hospitality