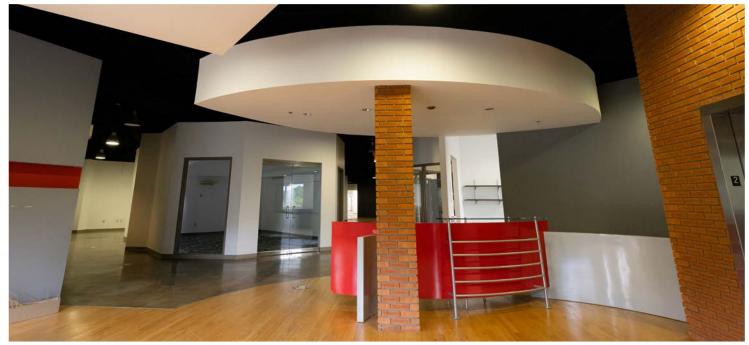

#### **SPACE HIGHLIGHTS - 211,585 SF TOTAL**

- 192,000 SF 1st floor with 12,500 SF of built-out office
- 19,585 SF of built-out creative office on 2nd floor with elevator access
- 18.000 SF of covered dock area
- 22' clear height through warehouse
- Dock-high doors (8) throughout truck court
- Drive-in ramp with over-sized door

### **PROPERTY DETAILS - 12.5 ACRES**

- 200 surface auto parking spots outside of truck court
- Fully-fenced
- Fronted by the Atlanta Beltline's Westside Trail on two-sides
- Over 1,700' of Beltline frontage
- Ideal space for a variety of uses including Light Industrial, Creative Office Space, Flex, Retail, F&B, Specialty, Sports & Entertainment, Hospitality