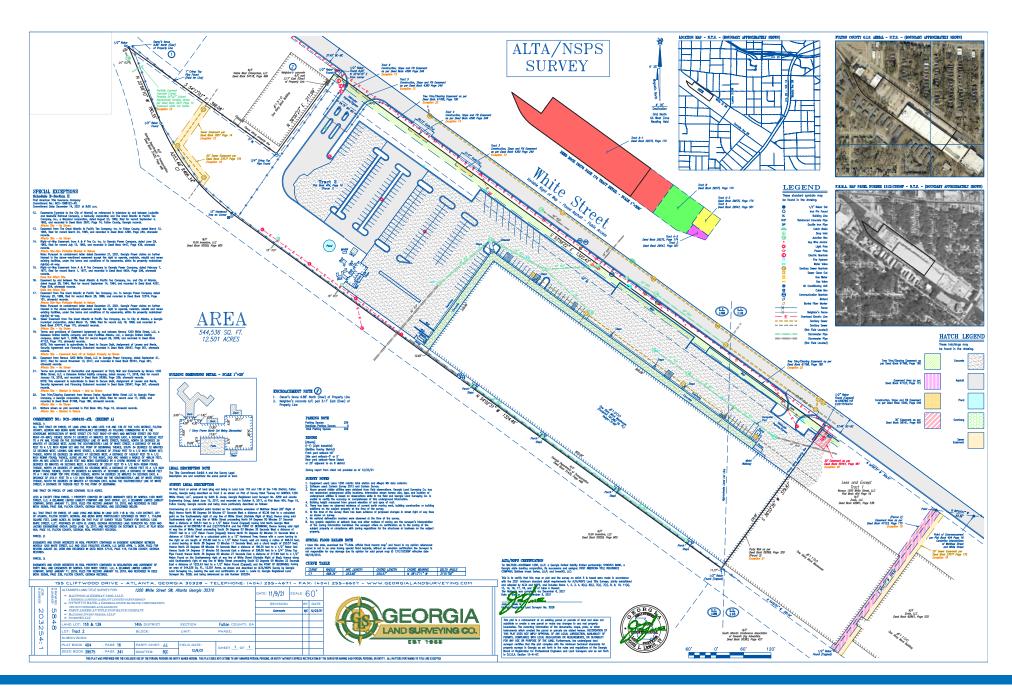

### **PROPERTY DETAILS - 12.5 ACRES**

- 200 surface auto parking spots outside of truck court
- Fully-fenced
- Fronted by the Atlanta Beltline's Westside Trail on two-sides
- Over 1,700' of Beltline frontage
- Ideal space for a variety of uses including Light Industrial, Creative Office Space, Flex, Retail, F&B, Specialty, Sports & Entertainment, Hospitality