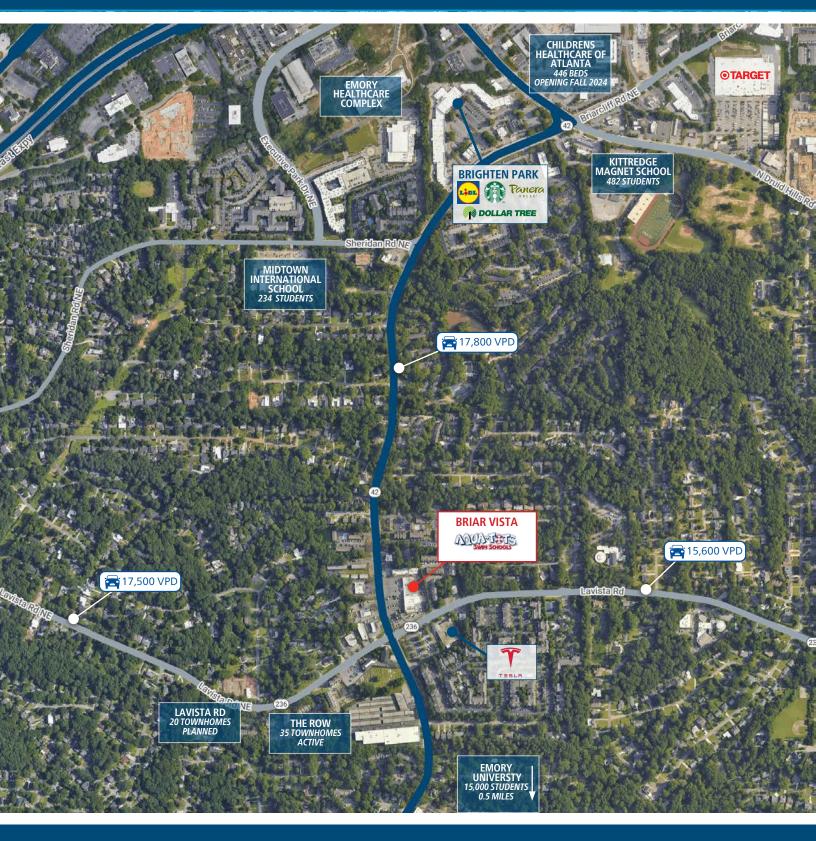

### **BRIAR VISTA** 2153 Briarcliff Rd, Atlanta, GA 30329

E A S E

SPACE AVAILABLE | 2,235 SF

#### **PROPERTY HIGHLIGHTS**

- Located at the signalized intersection of Briarcliff Rd & Lavista Rd, with 5 total access points
- Located near Emory University, the CDC, and two Childrens Healthcare of Atlanta Campuses
- Daytime population of over 450,000 people within 5 miles
- Excellent visibility and 280 surface parking spaces
- Anchored by Aquatots, with several strong local restaurants, retailers, and services

#### **AREA DEMOGRAPHICS (2023):**

|     |               | 1-MILE    | 3-MILE    | 5-MILE    |
|-----|---------------|-----------|-----------|-----------|
| ැඹි | POPULATION    | 15,429    | 145,113   | 404,986   |
|     | HOUSEHOLDS    | 7,530     | 69,701    | 198,417   |
| \$  | AVG HH INCOME | \$109,799 | \$165,890 | \$166,362 |