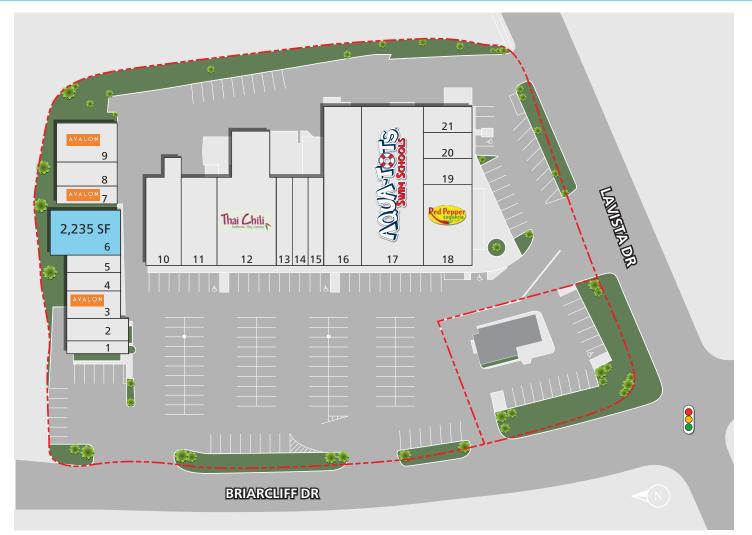

### **BRIAR VISTA** 2153 Briarcliff Rd, Atlanta, GA 30329

E A S E

SPACE AVAILABLE | 2,235 SF

#### **PROPERTY HIGHLIGHTS**

- Located at the signalized intersection of Briarcliff Rd & Lavista Rd, with 5 total access points
- Located near Emory University, the CDC, and two Childrens Healthcare of Atlanta Campuses
- Daytime population of over 450,000 people within 5 miles
- Excellent visibility and 280 surface parking spaces
- Anchored by Aquatots, with several strong local restaurants, retailers, and services

## BRIAR VISTA 2153 Briarcliff Rd, Atlanta, GA 30329

| STE    | TENANT                               | SF                  |
|--------|--------------------------------------|---------------------|
| 1      | BRIARCLIFF FRAME SHOP                | 3,900               |
| 2      | JUDAICA CORNER                       | 1,500               |
| 3      | AVALON CATERING                      | 800                 |
| 4      | MAKE IT FIT ALTERATIONS              | 800                 |
| 5      | SHOE REPAIR                          | 800                 |
|        |                                      |                     |
| 6      | AVAILABLE                            | 2,235               |
| 6<br>7 | AVAILABLE<br>AVALON CATERING         | <b>2,235</b><br>828 |
|        |                                      |                     |
| 7      | AVALON CATERING                      | 828                 |
| 7<br>8 | AVALON CATERING<br>ST GERMAIN BAKERY | 828<br>828          |

| STE | TENANT              | SF    |
|-----|---------------------|-------|
| 12  | THAI CHILI CUISINE  | 3,700 |
| 13  | NEEDLE NOOK         | 1,600 |
| 14  | FOOT FITTER         | 1,400 |
| 15  | FORMAGGIO MIO       | 2,100 |
| 16  | KOSHER GOURMET      | 4,260 |
| 17  | AQUA TOTS           | 6,875 |
| 18  | RED PEPPER TAQUERIA | 3,200 |
| 19  | JEWELRY STORE       | 640   |
| 20  | VISTA BARBER SHOP   | 600   |
| 21  | TOCO GRILL          | 800   |