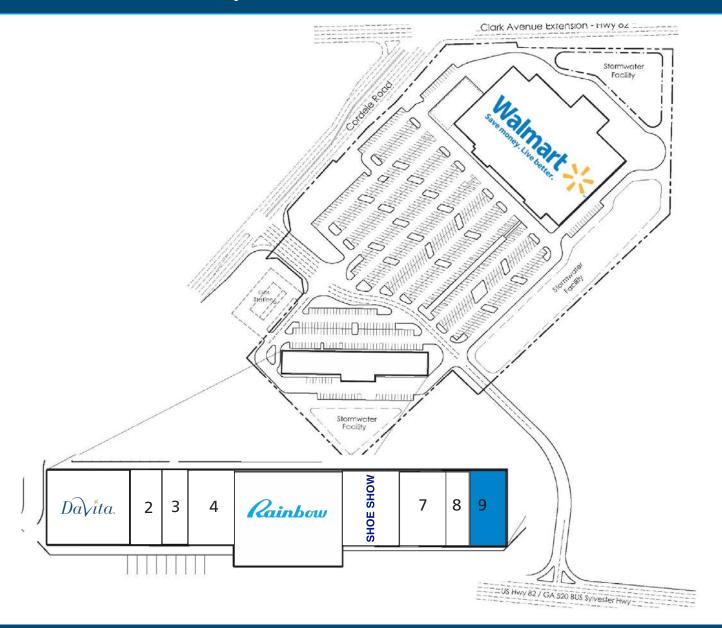

# **ALBANY CROSSING**

244 Cordele Rd, Albany, GA 31705

| STE | TENANT                  | SF     |
|-----|-------------------------|--------|
| 1   | DAVITA                  | 7,160  |
| 2   | TOBACCO AND VAPOR       | 1,600  |
| 3   | AT NAILS                | 1,200  |
| 4   | CRICKET WIRELESS        | 2,240  |
| 5   | RAINBOW                 | 10,000 |
| 6   | SHOE SHOW               | 6,240  |
| 7   | CRAZY BUFFET            | 4,000  |
| 8   | WING DIXIE DELI         | 1,200  |
| 9   | AVAILABLE W/ DRIVE-THRU | 2,360  |