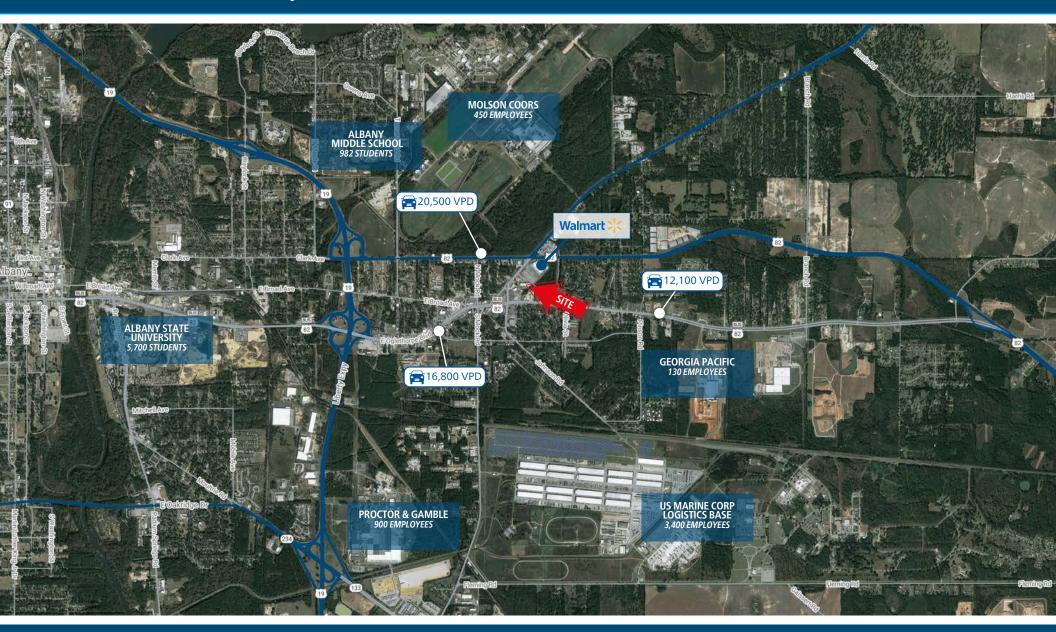

#### **PROPERTY HIGHLIGHTS**

- 36,000 SF Walmart shadowanchored center
- Strong mix of national and local tenants
- Easy right-in/right-out access along both Cordele Rd and Sylvester Rd
- Prominent signage on Cordele Rd and Sylvester Rd
- Just 3 miles from Albany State University, with 5,700 students
- Strong employers in the area include Molson Coors, Georgia-Pacific, Proctor & Gamble, and The Marine Corp Logistics Base