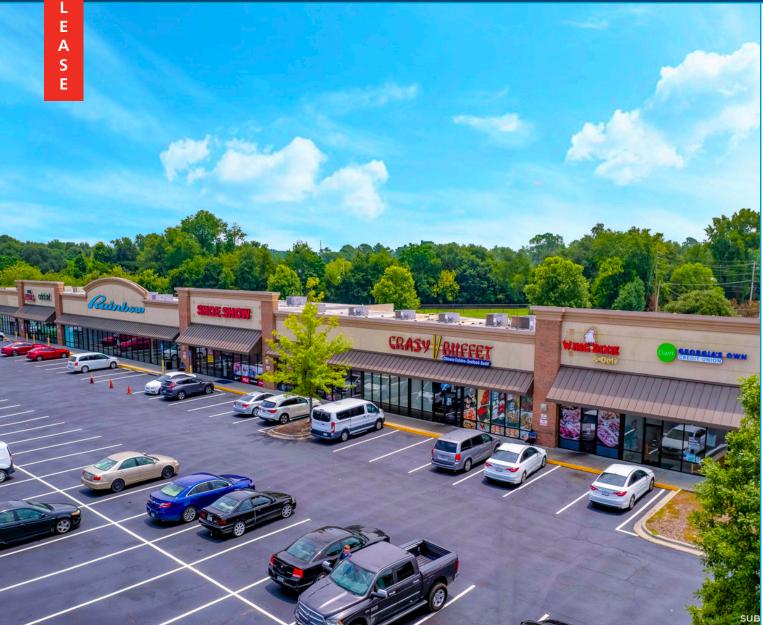

### **ALBANY CROSSING**

244 Cordele Rd, Albany, GA 31705

**SPACE AVAILABLE** 2,360 SF w/ Drive-thru

#### **PROPERTY HIGHLIGHTS**

- 36,000 SF Walmart shadowanchored center
- Strong mix of national and local tenants
- Easy right-in/right-out access along both Cordele Rd and Sylvester Rd
- Prominent signage on Cordele Rd and Sylvester Rd
- Just 3 miles from Albany State University, with 5,700 students
- Strong employers in the area include Molson Coors, Georgia-Pacific, Proctor & Gamble, and The Marine Corp Logistics Base