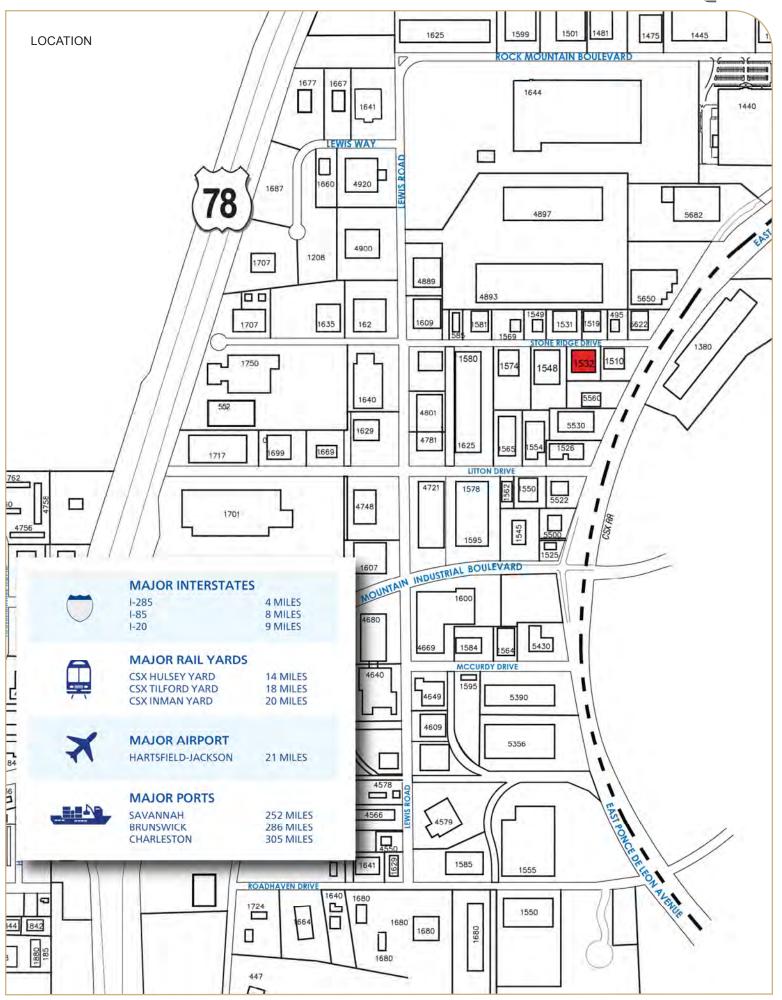

## HIGHLIGHTS

| OFFICE SPACE                          | 5,472 SF                      |
|---------------------------------------|-------------------------------|
| BUILDING TYPE                         | Freestanding                  |
| CEILING HEIGHT                        | 14 ft                         |
| LIGHTING                              | T-5 warehouse lighting        |
| DHD   DID                             | (4) 10' x 10'   (1) 10' x 10' |
| COLUMN SPACE                          | 40' X 25'                     |
| LOCATION                              | 3 miles from I-285            |
| Within Community Improvement District |                               |