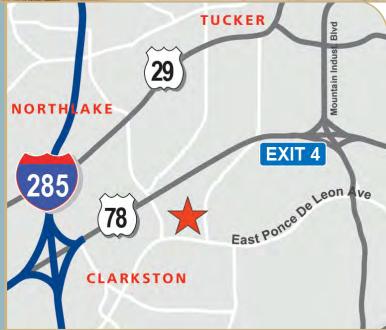

## HIGHLIGHTS

| OFFICE SPACE                          | 5,472 SF                      |
|---------------------------------------|-------------------------------|
| BUILDING TYPE                         | Freestanding                  |
| CEILING HEIGHT                        | 14 ft                         |
| LIGHTING                              | T-5 warehouse lighting        |
| DHD   DID                             | (4) 10' x 10'   (1) 10' x 10' |
| COLUMN SPACE                          | 40' X 25'                     |
| LOCATION                              | 3 miles from I-285            |
| Within Community Improvement District |                               |