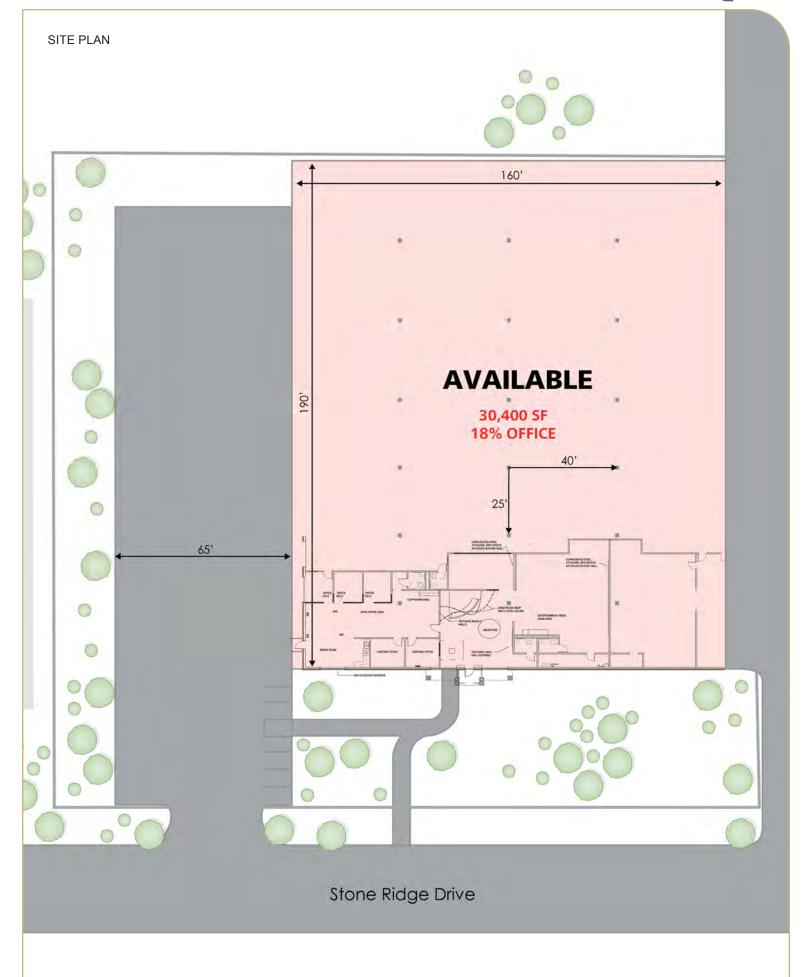

## 30,400 SF

## HIGHLIGHTS

| OFFICE SPACE                          | 5,472 SF                      |
|---------------------------------------|-------------------------------|
| BUILDING TYPE                         | Freestanding                  |
| CEILING HEIGHT                        | 14 ft                         |
| LIGHTING                              | T-5 warehouse lighting        |
| DHD   DID                             | (4) 10' x 10'   (1) 10' x 10' |
| COLUMN SPACE                          | 40' X 25'                     |
| LOCATION                              | 3 miles from I-285            |
| Within Community Improvement District |                               |