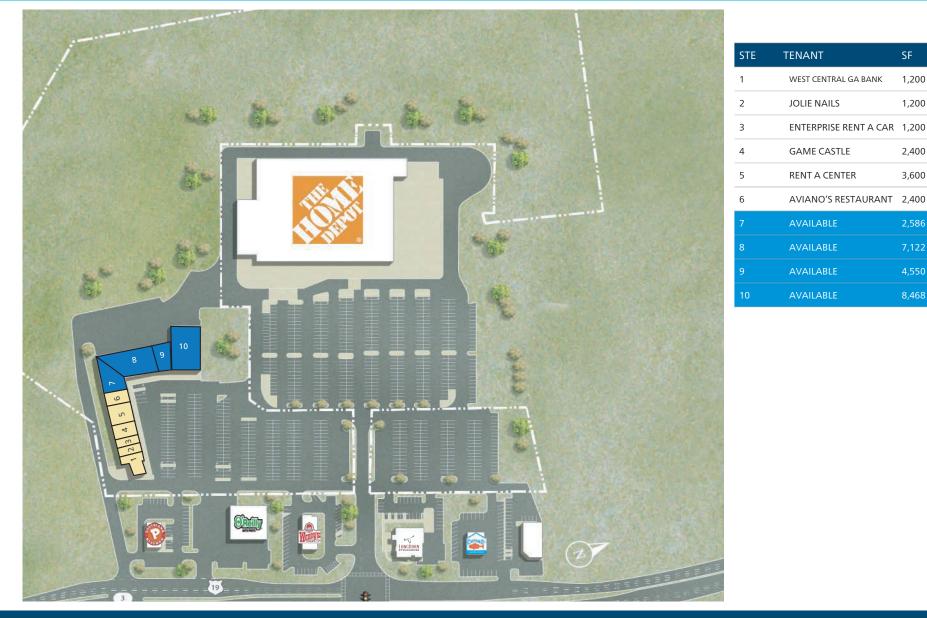

### SPACE AVAILABLE 2,586 - 22,726 SF

#### **PROPERTY HIGHLIGHTS**

- 34,000 SF shopping center shadowanchored by The Home Depot
- Soon-to-open retailers along this main retail corridor include Aldi and Whataburger, directly across from the center
- Signalized main entrance with two additional access points, and ample parking
- 40-unit townhome development is under construction adjacent to the site, with other multi-family and senior housing projects close by
- Pylon sign provides visibility to over • 20,000 VPD on Hwy 19 N
- Thomaston, GA is located between Columbus and Macon just over one hour from Atlanta