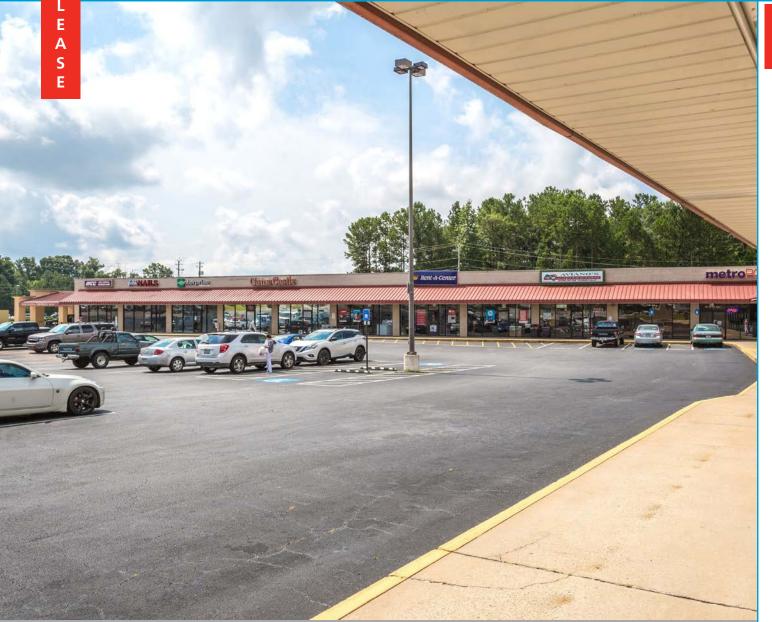

### **THOMASTON NORTH**

1021 Highway 19 North, Thomaston, GA 30286

### SPACE AVAILABLE 2,586 - 22,726 SF

#### **PROPERTY HIGHLIGHTS**

- 34,000 SF shopping center shadowanchored by The Home Depot
- Soon-to-open retailers along this main retail corridor include Aldi and Whataburger, directly across from the center
- Signalized main entrance with two additional access points, and ample parking
- 40-unit townhome development is under construction adjacent to the site, with other multi-family and senior housing projects close by
- Pylon sign provides visibility to over • 20,000 VPD on Hwy 19 N
- Thomaston, GA is located between Columbus and Macon just over one hour from Atlanta