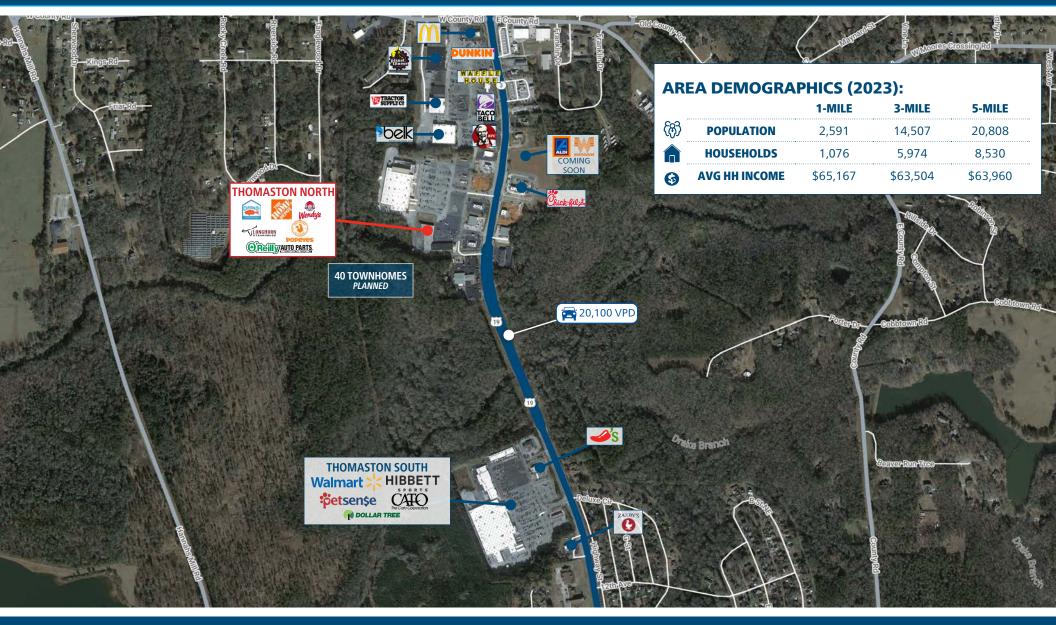

#### **PROPERTY HIGHLIGHTS**

- 34,000 SF shopping center shadowanchored by The Home Depot
- Soon-to-open retailers along this main retail corridor include Aldi and Whataburger, directly across from the center
- Signalized main entrance with two additional access points, and ample parking
- 40-unit townhome development is under construction adjacent to the site, with other multi-family and senior housing projects close by
- Pylon sign provides visibility to over • 20,000 VPD on Hwy 19 N
- Thomaston, GA is located between Columbus and Macon just over one hour from Atlanta