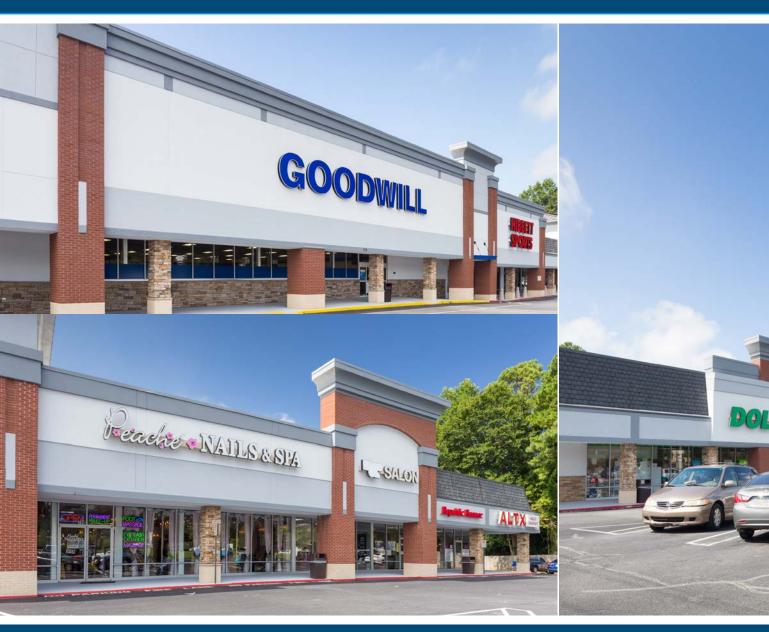

#### **PROPERTY HIGHLIGHTS**

- Anchored by Goodwill and Dollar Tree
- Less than one mile from Kennesaw Mountain National Park, which boasts 2.3 million visitors annually
- Located on the main east-west thoroughfare between downtown Marietta and Marietta High School, carrying 24,600 VPD
- Excellent accessibility, with four access points and a signalized intersection
- Center serves the dense suburban residential area within 3 miles, with over 22,000 households
- Strong average household incomes of over \$125,000 within 3 miles

# WHITLOCK VILLAGE

757 Whitlock Ave, Marietta, GA 30064

| STE | TENANT            | SF     |
|-----|-------------------|--------|
|     | AVAILABLE         | 1,500  |
| 2   | REPUBLIC FINANCE  | 1,500  |
| 3   | MIXED CO SALON    | 1,500  |
| 4   | PEACHE NAIL SALON | 4,255  |
| 5   | HIBBETT SPORTS    | 6,453  |
| 6   | GOODWILL          | 32,980 |
| 7   | AVAILABLE         | 3,000  |
| 8   | DOLLAR TREE       | 10,000 |
| 9   | LEASE PENDING     | 0.5 AC |