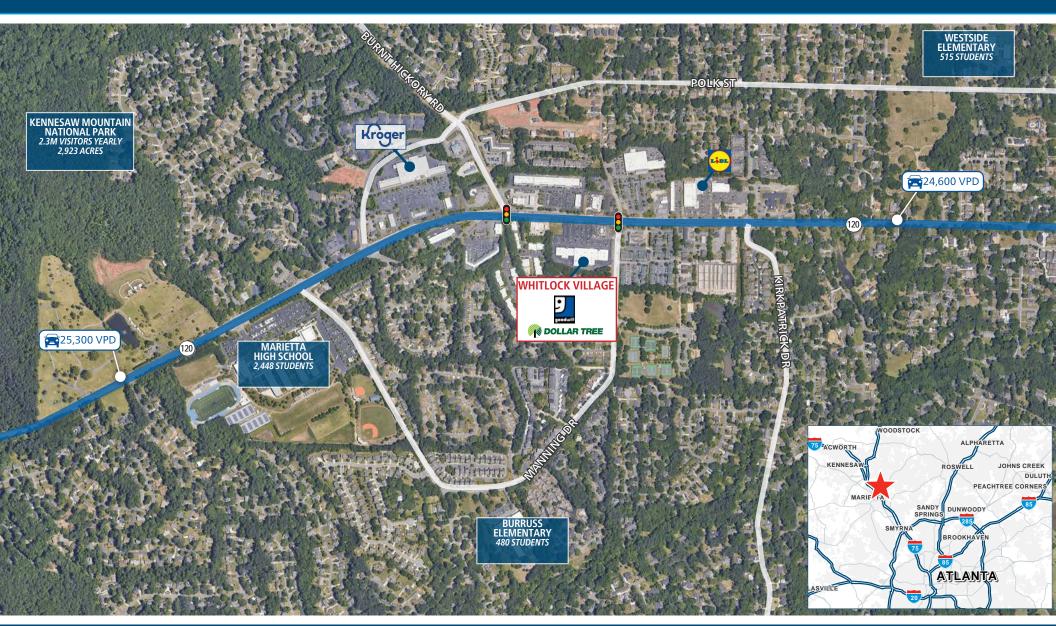

#### **PROPERTY HIGHLIGHTS**

- Anchored by Goodwill and Dollar Tree
- Less than one mile from Kennesaw Mountain National Park, which boasts 2.3 million visitors annually
- Located on the main east-west thoroughfare between downtown Marietta and Marietta High School, carrying 24,600 VPD
- Excellent accessibility, with four access points and a signalized intersection
- Center serves the dense suburban residential area within 3 miles, with over 22,000 households
- Strong average household incomes of over \$125,000 within 3 miles

### **AREA DEMOGRAPHICS (2023):**

|               | 1-MILE    | 3-MILE    | 5-MILE    |
|---------------|-----------|-----------|-----------|
| POPULATION    | 6,885     | 55,526    | 178,500   |
| HOUSEHOLDS    | 3,131     | 22,079    | 67,818    |
| AVG HH INCOME | \$146,987 | \$126,466 | \$114,422 |