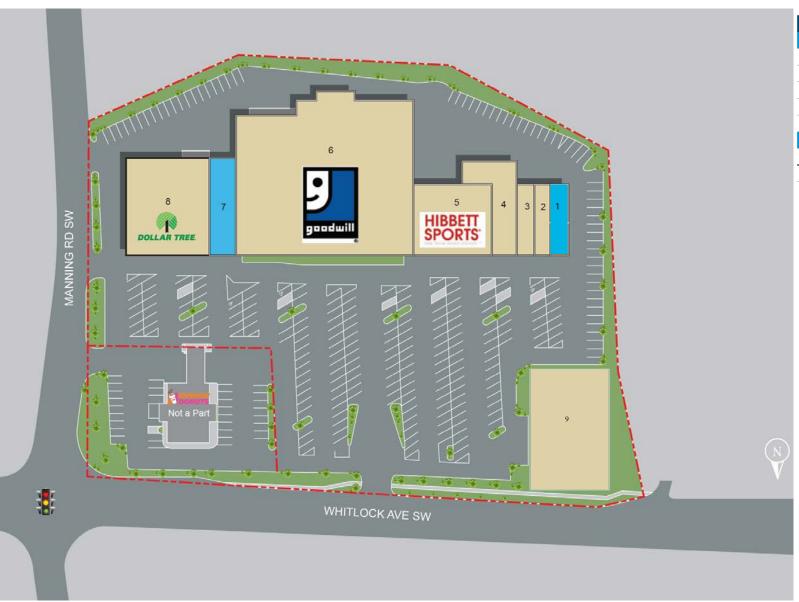

# WHITLOCK VILLAGE

757 Whitlock Ave, Marietta, GA 30064

| STE | TENANT            | SF     |
|-----|-------------------|--------|
|     | AVAILABLE         | 1,500  |
| 2   | REPUBLIC FINANCE  | 1,500  |
| 3   | MIXED CO SALON    | 1,500  |
| 4   | PEACHE NAIL SALON | 4,255  |
| 5   | HIBBETT SPORTS    | 6,453  |
| 6   | GOODWILL          | 32,980 |
| 7   | AVAILABLE         | 3,000  |
| 8   | DOLLAR TREE       | 10,000 |
| 9   | LEASE PENDING     | 0.5 AC |