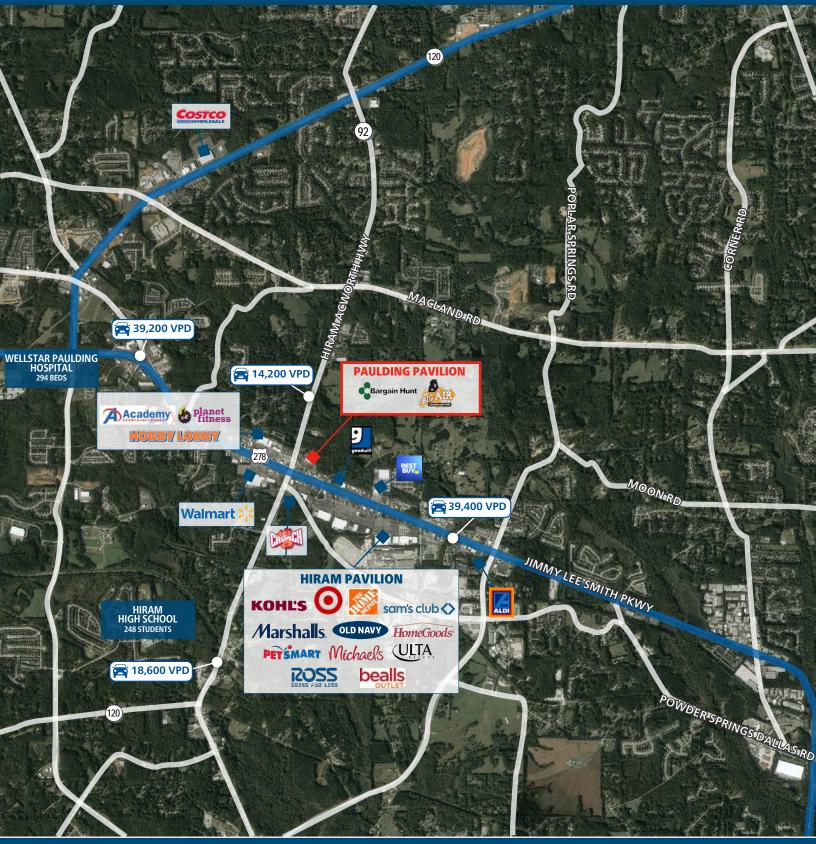

#### **PROPERTY HIGHLIGHTS**

- Located at the signalized intersection of Jimmy Lee Smith Pkwy and Hiram-Acworth Rd on the main retail corridor serving Hiram, GA
- Multiple access points, ample parking, and high volume visibility with 39,400 VPD on Jimmy Lee Smith Pkwy
- Strong household incomes in the \$120,000 range within 5 miles
- Stable and diverse mix of tenants including entertainment and service providers