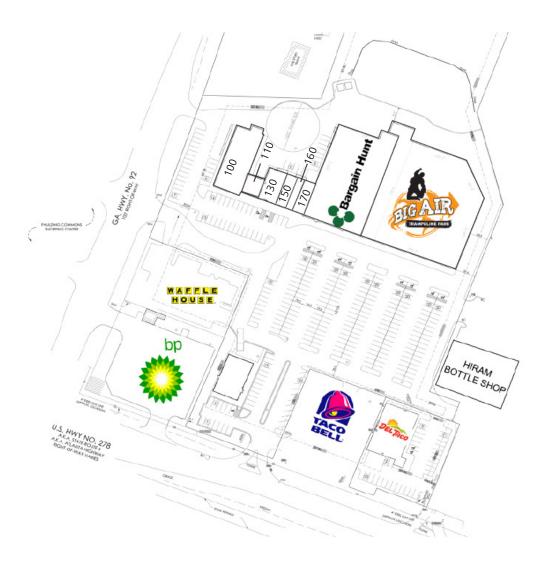

## Ackerman Retail

SUZANNE SHANK P: 770.913.3943 E: sshank@ackermanco.net

| STE   | TENANT                              | SIZE   |
|-------|-------------------------------------|--------|
| A1    | Bargain Hunt                        | 21,340 |
| A2    | Big Air Trampoline Park             | 39,169 |
| Pad D | America's Best Eyeglasses           | 4,000  |
| 100   | Wild Crab Cafe                      | 6,587  |
| 110   | Jah's International Tropical Market | 1,400  |
| 130   | 1st Franklin Financial              | 2,275  |
| 150   | Nex Level Barber Shop               | 1,300  |
| 160   | Ciggy's                             | 975    |
| 170   | Dollar Finance                      | 1,300  |
|       |                                     |        |