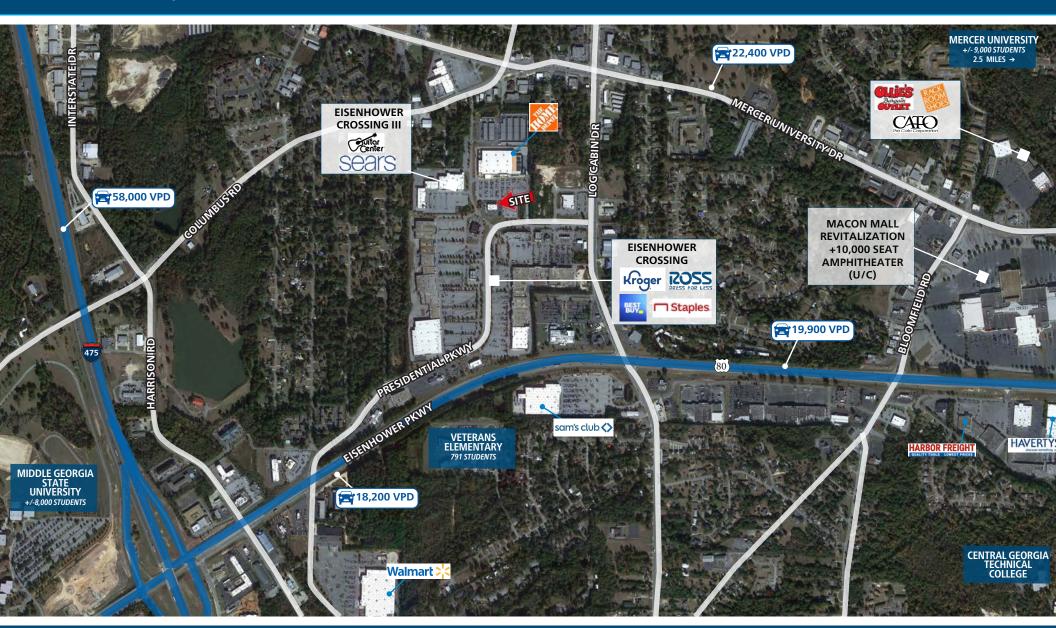

#### **PROPERTY HIGHLIGHTS**

- Small-shop retail strip located within a thriving retail hub along Eisenhower Pkwy in Macon, GA
- Located between Mercer University and Middle Georgia State University, each with enrollments of around 8,000 students
- Eisenhower Pkwy carries 19,900 VPD and Log Cabin Drive carries 15,000
- Multiple access points and ample parking
- Macon is the 4th largest city in Georgia, with several cultural, musical, and recreational draws for visitors