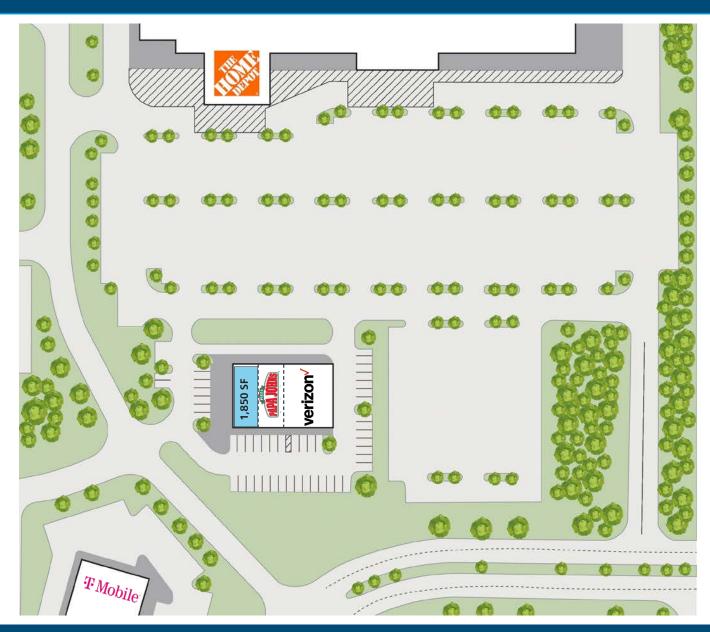

### **END-CAP WITH PATIO AND DRIVE-THRU**

1,850 SF

#### **PROPERTY HIGHLIGHTS**

- Small-shop retail strip located within a thriving retail hub along Eisenhower Pkwy in Macon, GA
- Located between Mercer University and Middle Georgia State University, each with enrollments of around 8,000 students
- Eisenhower Pkwy carries 19,900 VPD and Log Cabin Drive carries 15,000
- Multiple access points and ample parking
- Macon is the 4th largest city in Georgia, with several cultural, musical, and recreational draws for visitors