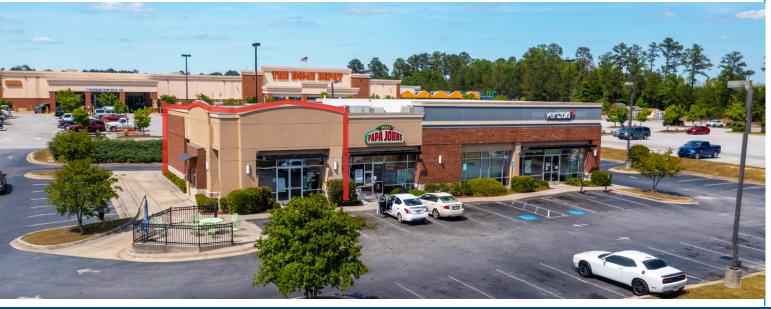

# **4590 BILLY WILLIAMSON DR**

Macon, GA 31206

### **END-CAP WITH PATIO AND DRIVE-THRU**

1,850 SF

#### **PROPERTY HIGHLIGHTS**

- Small-shop retail strip located within a thriving retail hub along Eisenhower Pkwy in Macon, GA
- Located between Mercer University and Middle Georgia State University, each with enrollments of around 8,000 students
- Eisenhower Pkwy carries 19,900 VPD and Log Cabin Drive carries 15,000
- Multiple access points and ample parking
- Macon is the 4th largest city in Georgia, with several cultural, musical, and recreational draws for visitors