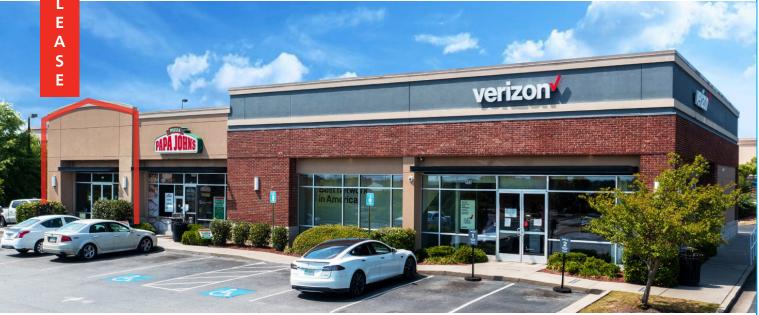

# **4590 BILLY WILLIAMSON DR**

Macon, GA 31206

### **END-CAP WITH PATIO AND DRIVE-THRU**

1,850 SF

#### **PROPERTY HIGHLIGHTS**

- Small-shop retail strip located within a thriving retail hub along Eisenhower Pkwy in Macon, GA
- Located between Mercer University and Middle Georgia State University, each with enrollments of around 8,000 students
- Eisenhower Pkwy carries 19,900 VPD and Log Cabin Drive carries 15,000
- Multiple access points and ample parking
- Macon is the 4th largest city in Georgia, with several cultural, musical, and recreational draws for visitors