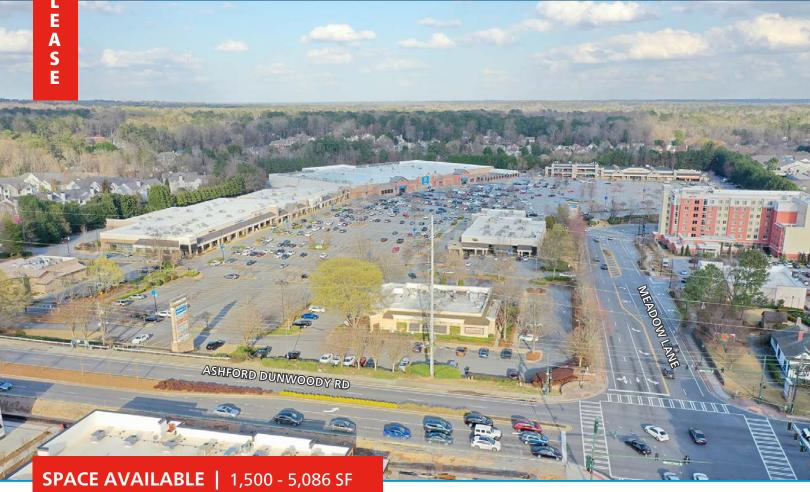

#### **PROPERTY HIGHLIGHTS**

- Retail inline, outparcel, and restaurant spaces available
- Walmart-anchored power center with strong mix of retailers and restaurants, including Hobby Lobby, and DSW
- Multiple signalized access points along Ashford Dunwoody Road, Meadow Lane and Ashford Parkway
- Surrounded by affluent single-family residential neighborhoods and high-guality multifamily developments commanding premium rents
- Located in the Central Perimeter submarket, the center serves both residential and commercial populations. Daytime population within 3 miles is close to 200,000 people

#### **PROPERTY OVERVIEW**

Owned By

🛎 KIMCO'

Perimeter Village offers a prime location in the heart of **Dunwoody**, one of Atlanta's most sought-after suburban communities. Situated within the larger Central Perimeter submarket, boasting nearly 30 million SF of office space housing major corporations and headquarters operations, the property is strategically positioned to draw customers.