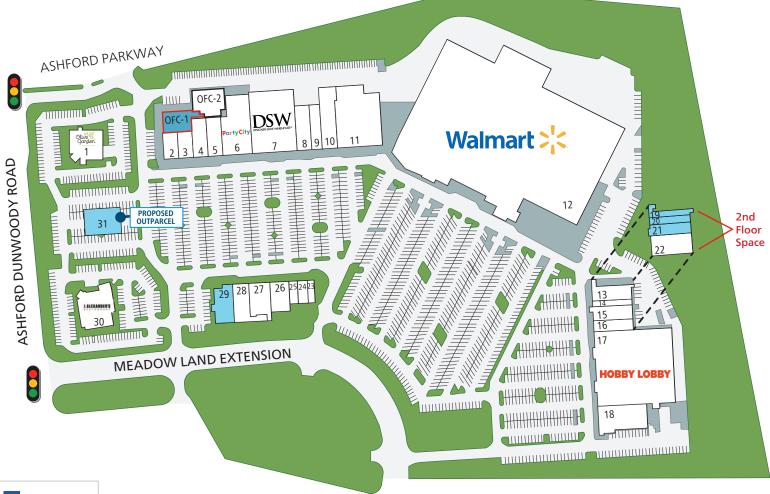

#### AVAILABLE

| STE   | TENANT                  | SIZE   |
|-------|-------------------------|--------|
| OFC-1 | AVAILABLE               | 4,313  |
| OFC-2 | Krishna Groceries       | 4,700  |
| 1     | Olive Garden            | 8,252  |
| 2     | Another Broken Egg Cafe | 2,973  |
| 3     | Tastee Spoon            | 2,973  |
| 4     | Paragon Health          | 4,213  |
| 5     | America's Best          | 4,213  |
| 6     | Party City              | 11,933 |
| 7     | DSW Shoe Warehouse      | 19,920 |
| 8     | Carter's                | 4,960  |
| 9     | OshKosh                 | 3,440  |

| STE | TENANT                    | SIZE    |
|-----|---------------------------|---------|
| 10  | Petland                   | 6,600   |
| 11  | Cost Plus World Market    | 18,260  |
| 12  | Walmart                   | 183,500 |
| 13  | The Bird                  | 3,300   |
| 14  | Nail Talk                 | 1,640   |
| 15  | Perimeter Bottle Shop     | 3,900   |
| 16  | Viceroy Restaurant        | 3,000   |
| 17  | Hobby Lobby               | 40,000  |
| 18  | Taki Japanese Steak House | 7,200   |
| 19  | AVAILABLE                 | 1,500   |
| 20  | AVAILABLE                 | 1,500   |
|     |                           |         |

| STE | TENANT                          | SIZE  |
|-----|---------------------------------|-------|
| 21  | AVAILABLE                       | 3,000 |
| 22  | Atlanta Beauty & Barber Academy | 6,000 |
| 23  | Poke Bar                        | 1,200 |
| 24  | Wok Provisions                  | 1,800 |
| 25  | Skin Affair                     | 1,200 |
| 26  | United States Post Office       | 4,000 |
| 27  | Jason's Deli                    | 5,083 |
| 28  | Salon Lofts                     | 4,475 |
| 29  | AVAILABLE                       | 5,086 |
| 30  | J. Alexander's                  | 8,500 |
| 31  | PROPOSED OUTPARCEL              | 7,000 |