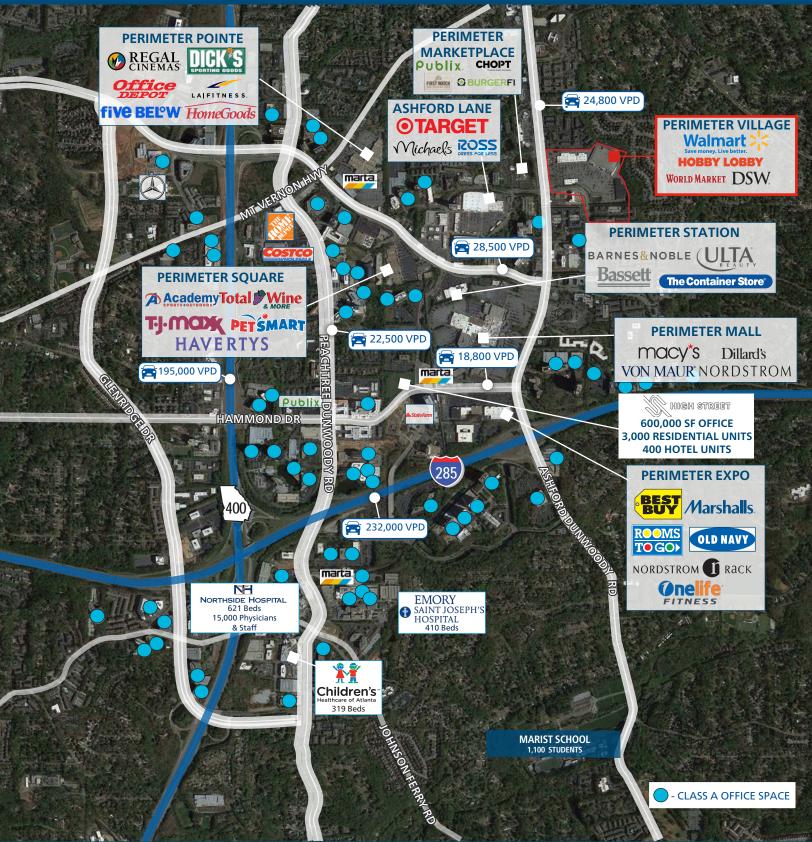

#### **PROPERTY OVERVIEW**

Owned By

🛎 KIMCO'

Perimeter Village offers a prime location in the heart of **Dunwoody**, one of Atlanta's most sought-after suburban communities. Situated within the larger Central Perimeter submarket, boasting nearly 30 million SF of office space housing major corporations and headquarters operations, the property is strategically positioned to draw customers.