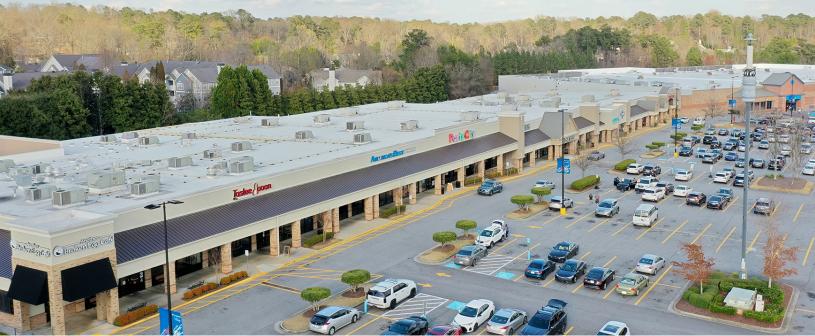

#### **PROPERTY HIGHLIGHTS**

- Retail inline, outparcel, and restaurant spaces available
- Walmart-anchored power center with strong mix of retailers and restaurants, including Hobby Lobby, and DSW
- Multiple signalized access points along Ashford Dunwoody Road, Meadow Lane and Ashford Parkway
- Surrounded by affluent single-family residential neighborhoods and high-guality multifamily developments commanding premium rents
- Located in the Central Perimeter submarket, the center serves both residential and commercial populations. Daytime population within 3 miles is close to 200,000 people

#### **PROPERTY OVERVIEW**

Owned By

🛎 KIMCO'

Perimeter Village offers a prime location in the heart of **Dunwoody**, one of Atlanta's most sought-after suburban communities. Situated within the larger Central Perimeter submarket, boasting nearly 30 million SF of office space housing major corporations and headquarters operations, the property is strategically positioned to draw customers.