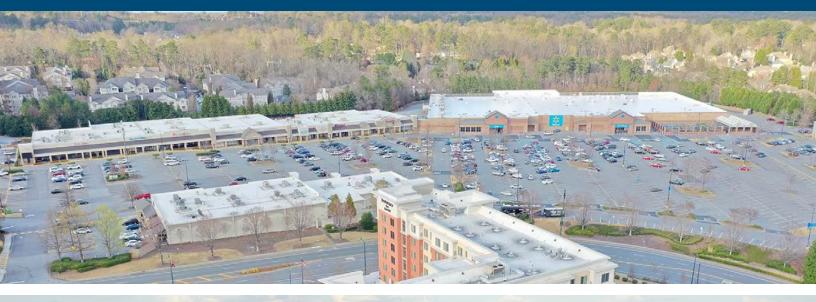

#### **PROPERTY HIGHLIGHTS**

- Retail inline, outparcel, and restaurant spaces available
- Walmart-anchored power center with strong mix of retailers and restaurants, including Hobby Lobby, and DSW
- Multiple signalized access points along Ashford Dunwoody Road, Meadow Lane and Ashford Parkway
- Surrounded by affluent single-family residential neighborhoods and high-guality multifamily developments commanding premium rents
- Located in the Central Perimeter submarket, the center serves both residential and commercial populations. Daytime population within 3 miles is close to 200,000 people

#### **PROPERTY OVERVIEW**

Owned By

🛎 KIMCO'

Perimeter Village offers a prime location in the heart of **Dunwoody**, one of Atlanta's most sought-after suburban communities. Situated within the larger Central Perimeter submarket, boasting nearly 30 million SF of office space housing major corporations and headquarters operations, the property is strategically positioned to draw customers.