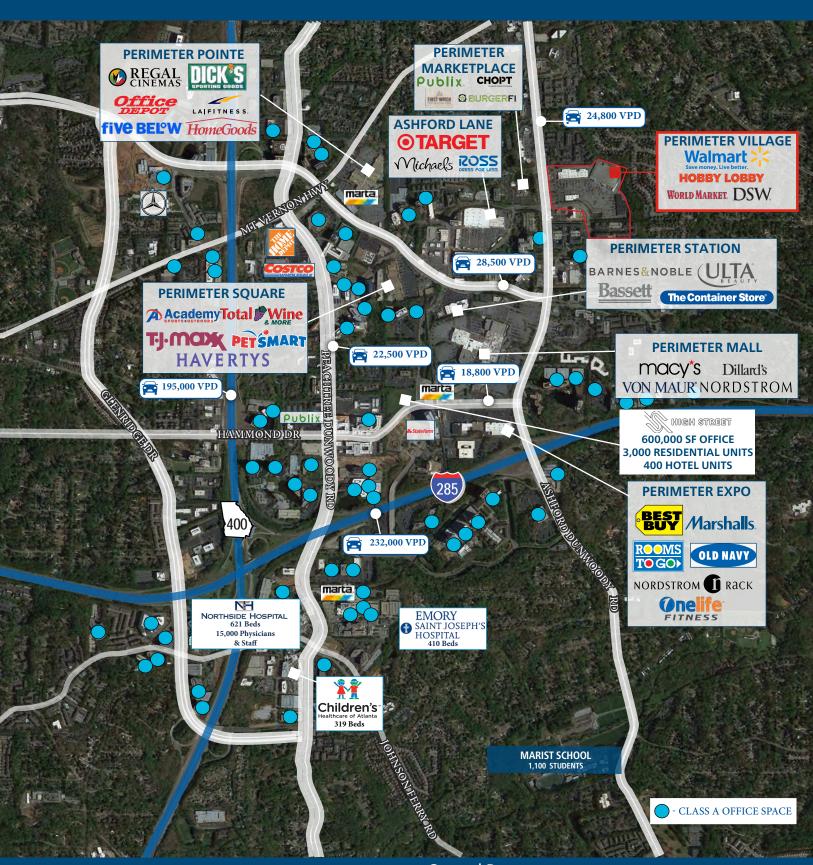

#### PROPERTY OVERVIEW

Perimeter Village offers a prime location in the **heart of Dunwoody**, one of Atlanta's most sought-after suburban communities. Situated within the larger **Central Perimeter submarket**, boasting nearly 30 million SF of office space housing major corporations and headquarters operations, the property is strategically positioned to draw customers.

#### **AREA DEMOGRAPHICS (2023):**

|     |              | 1-WILE | 3-WILE    | 5-WILE  |
|-----|--------------|--------|-----------|---------|
| cos | OPULATION    | 16,755 | •         | •       |
| н   | OUSEHOLDS    | 7,978  | 51,783    | 109,562 |
|     | VG HH INCOME |        | \$165,650 |         |