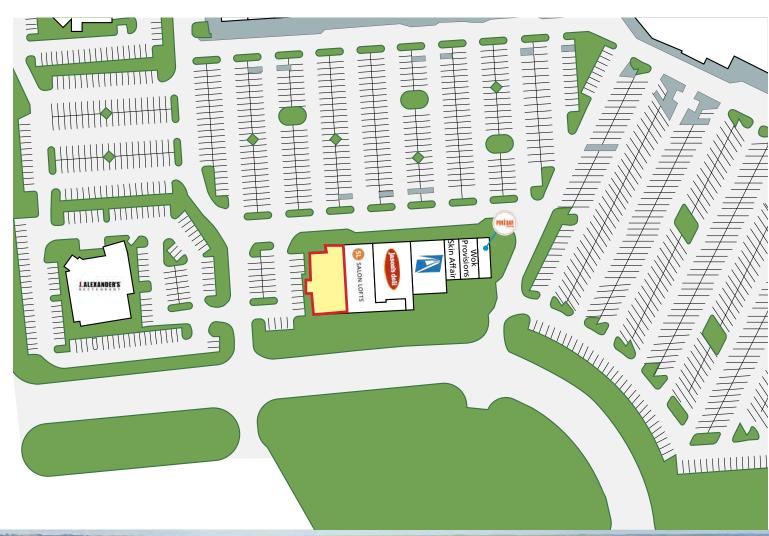

#### **PROPERTY HIGHLIGHTS**

- 2nd-generation endcap restaurant space with large patio area
- Multiple signalized access points along Ashford Dunwoody Road, Meadow Lane and Ashford Parkway
- Surrounded by affluent single-family residential neighborhoods and high-quality multifamily developments commanding premium rents
- Located in the Central Perimeter submarket, the center serves both residential and commercial populations. Daytime population within 3 miles is close to 200,000 people

#### PROPERTY OVERVIEW

Perimeter Village offers a prime location in the **heart of Dunwoody**, one of Atlanta's most sought-after suburban communities. Situated within the larger **Central Perimeter submarket**, boasting nearly 30 million SF of office space housing major corporations and headquarters operations, the property is strategically positioned to draw customers.