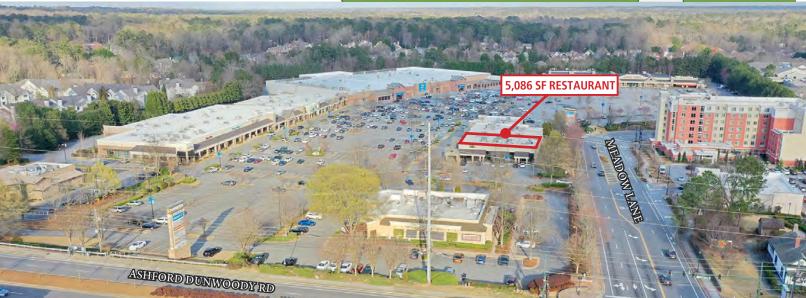

#### **PROPERTY HIGHLIGHTS**

- 2nd-generation endcap restaurant space with large patio area
- Multiple signalized access points along Ashford Dunwoody Road, Meadow Lane and Ashford Parkway
- Surrounded by affluent single-family residential neighborhoods and high-quality multifamily developments commanding premium rents
- Located in the Central Perimeter submarket, the center serves both residential and commercial populations. Daytime population within 3 miles is close to 200,000 people

#### PROPERTY OVERVIEW

Perimeter Village offers a prime location in the **heart of Dunwoody**, one of Atlanta's most sought-after suburban communities. Situated within the larger **Central Perimeter submarket**, boasting nearly 30 million SF of office space housing major corporations and headquarters operations, the property is strategically positioned to draw customers.