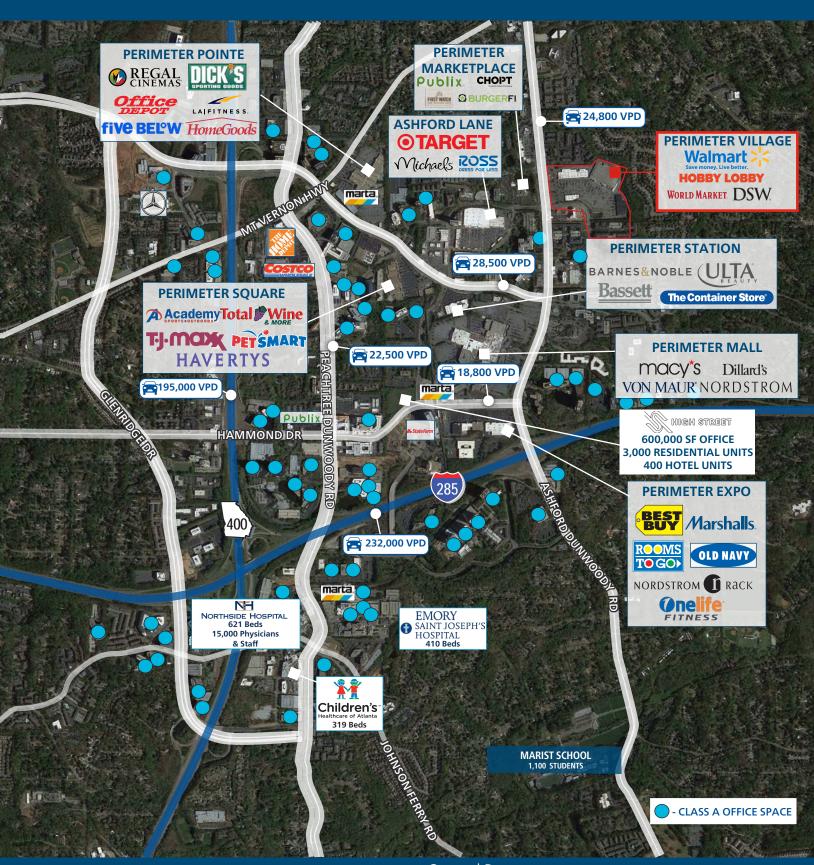

## PERIMETER VILLAGE

4724 Ashford Dunwoody Rd, Atlanta, GA 30338

#### **PROPERTY OVERVIEW**

Perimeter Village offers a prime location in the **heart of Dunwoody**, one of Atlanta's most sought-after suburban communities. Situated within the larger **Central Perimeter submarket**, boasting nearly 30 million SF of office space housing major corporations and headquarters operations, the property is strategically positioned to draw customers.

# PERIMETER VILLAGE 4724 Ashford Dunwoody Rd, Atlanta, GA 30338