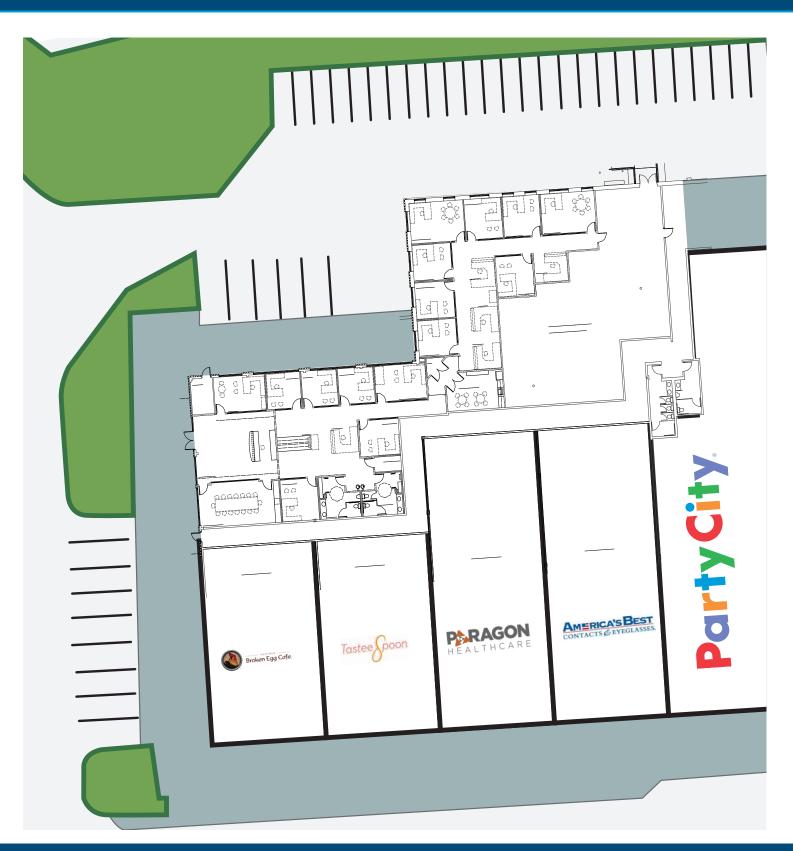

#### PROPERTY HIGHLIGHTS

- Up to 9,950 SF (can subdivide), bright and open space, perfect opportunity for a real estate, physical therapist, or financial services office
- A true turn-key opportunity close to both residential and commercial clientele
- Reception desk and waiting area, 15 enclosed offices, 5 open work spaces, conference room, printer/supply room, and break room/kitchen area
- Located within Perimeter Village Shopping Center, convenient to Dunwoody, Sandy Springs, and Brookhaven
- The center serves both residential and commercial populations, with daytime population close to 200,000 people 3 miles from the site

## PERIMETER VILLAGE 4724 Ashford Dunwoody Rd, Atlanta, GA 30338

| STE | TENANT                  | SIZE   |
|-----|-------------------------|--------|
| OFC | AVAILABLE               | 9,950  |
| 1   | Olive Garden            | 8,252  |
| 2   | Another Broken Egg Cafe | 2,973  |
| 3   | Tastee Spoon            | 2,973  |
| 4   | Paragon Health          | 4,213  |
| 5   | America's Best          | 4,213  |
| 6   | Party City              | 11,933 |
| 7   | DSW Shoe Warehouse      | 19,920 |
| 8   | Carter's                | 4,960  |
| 9   | OshKosh                 | 3,440  |
| 10  | Petland                 | 6,600  |