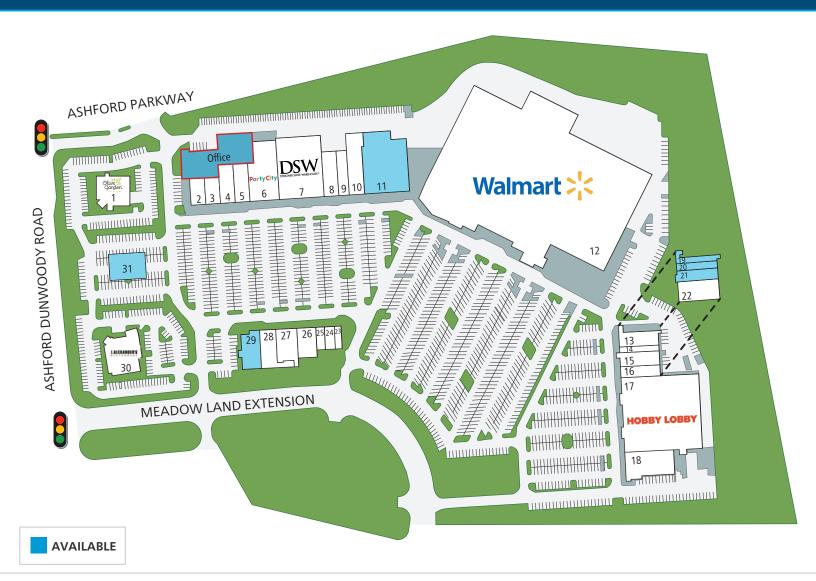

## PERIMETER VILLAGE 4724 Ashford Dunwoody Rd, Atlanta, GA 30338

| STE | TENANT                  | SIZE   |
|-----|-------------------------|--------|
| OFC | AVAILABLE               | 9,950  |
| 1   | Olive Garden            | 8,252  |
| 2   | Another Broken Egg Cafe | 2,973  |
| 3   | Tastee Spoon            | 2,973  |
| 4   | Paragon Health          | 4,213  |
| 5   | America's Best          | 4,213  |
| 6   | Party City              | 11,933 |
| 7   | DSW Shoe Warehouse      | 19,920 |
| 8   | Carter's                | 4,960  |
| 9   | OshKosh                 | 3,440  |
| 10  | Petland                 | 6,600  |

| STE | TENANT                    | SIZE    |
|-----|---------------------------|---------|
| 11  | AVAILABLE                 | 18,260  |
| 12  | Walmart                   | 183,500 |
| 13  | The Bird                  | 3,300   |
| 14  | Nail Talk                 | 1,640   |
| 15  | Perimeter Bottle Shop     | 3,900   |
| 16  | Viceroy Restaurant        | 3,000   |
| 17  | Hobby Lobby               | 40,000  |
| 18  | Taki Japanese Steak House | 7,200   |
| 19  | AVAILABLE                 | 1,500   |
| 20  | AVAILABLE                 | 1,500   |

| STE | TENANT                          | SIZE  |
|-----|---------------------------------|-------|
| 21  | AVAILABLE                       | 3,000 |
| 22  | Atlanta Beauty & Barber Academy | 6,000 |
| 23  | Poke Bar                        | 1,200 |
| 24  | Wok Provisions                  | 1,800 |
| 25  | Skin Affair                     | 1,200 |
| 26  | United States Post Office       | 4,000 |
| 27  | Jason's Deli                    | 5,083 |
| 28  | Salon Lofts                     | 4,475 |
| 29  | AVAILABLE                       | 5,086 |
| 30  | J. Alexander's                  | 8,500 |
| 31  | AVAILABLE                       | 7,000 |