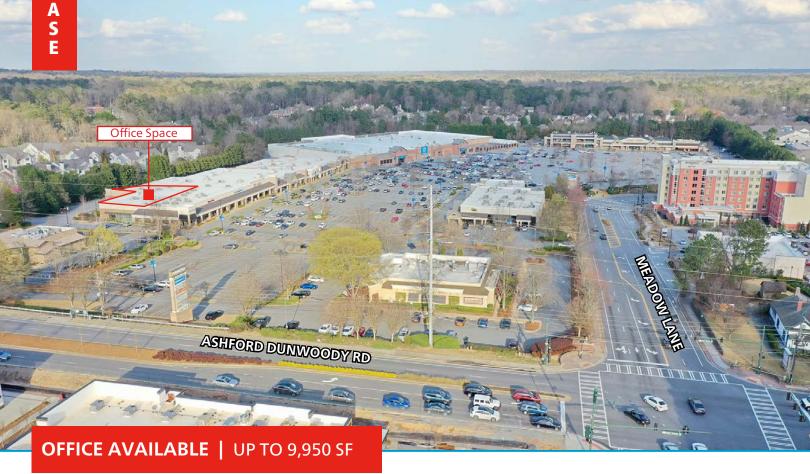

## PERIMETER VILLAGE

4724 Ashford Dunwoody Rd, Atlanta, GA 30338

#### PROPERTY HIGHLIGHTS

- Up to 9,950 SF (can subdivide), bright and open space, perfect opportunity for a real estate, physical therapist, or financial services office
- A true turn-key opportunity close to both residential and commercial clientele
- Reception desk and waiting area, 15 enclosed offices, 5 open work spaces, conference room, printer/supply room, and break room/kitchen area
- Located within Perimeter Village Shopping Center, convenient to Dunwoody, Sandy Springs, and Brookhaven
- The center serves both residential and commercial populations, with daytime population close to 200,000 people 3 miles from the site

#### **PROPERTY OVERVIEW**

Perimeter Village offers a prime location in the **heart of Dunwoody**, one of Atlanta's most sought-after suburban communities. Situated within the larger **Central Perimeter submarket**, boasting nearly 30 million SF of office space housing major corporations and headquarters operations, the property is strategically positioned to draw customers.