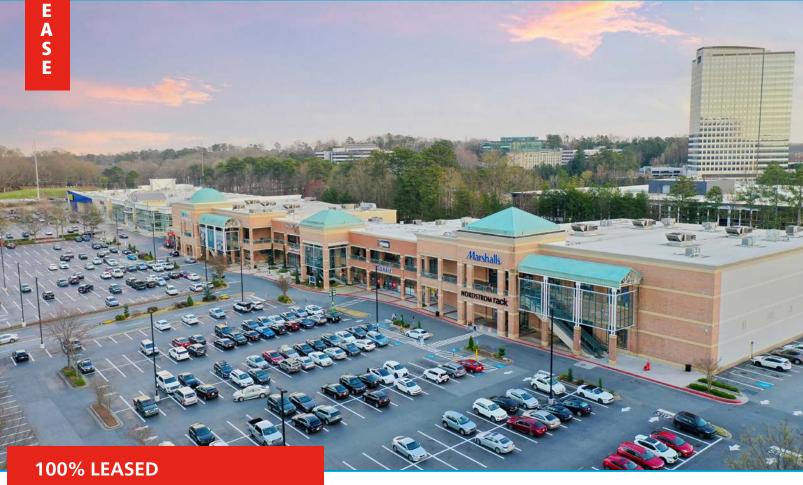

# PERIMETER EXPO 1181 Hammond Dr, Atlanta, GA 30328 L E A S E

#### **PROPERTY HIGHLIGHTS**

- Signalized access along Hammond Drive, a heavily traveled business corridor connecting Dunwoody and Sandy Springs
- Located directly next to State Farm's 1.7-million-square-foot headquarters
- Across the street from the \$2 billion planned mixed-use development High Street, and adjacent to the Dunwoody MARTA station
- Surrounded by nearly 30 million square feet of office space with over 140,000 daytime employees within three miles.

#### **PROPERTY OVERVIEW**

Perimeter Expo is in the heart of the **Central Perimeter submarket**, one of the premier suburban submarkets in metro Atlanta. The two-story, open-air retail center is surrounded by high-income neighborhoods, with an average household income of \$181,710 within five miles. The thousands of new apartments and townhomes recently developed or currently under construction in the immediate vicinity contribute to the strong demand for retail.