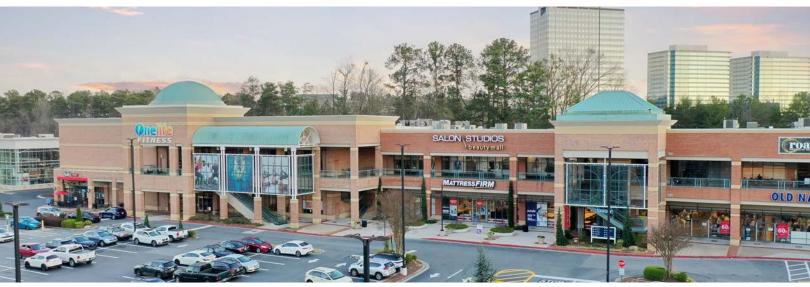

## PERIMETER EXPO 1181 Hammond Dr, Atlanta, GA 30328

**AVAILABLE** 

| <b>PERIMETER</b> | MALL     |
|------------------|----------|
| I LIVIIVIL I LIV | IVI/ \LL |

| STE | TENANT                  | SIZE   |
|-----|-------------------------|--------|
| 2   | LUSH NAIL BAR           | 1,410  |
| 3   | NEWK'S EATERY           | 3,919  |
| 4   | ONELIFE ATLANTA FITNESS | 53,851 |
| 5   | MATTRESS FIRM           | 4,595  |
| 6   | OLD NAVY                | 13,939 |
| 7   | SALON STUDIOS           | 5,975  |
| 8   | ROAM                    | 14,348 |
| 9   | NORDSTROM RACK          | 36,000 |
| 10  | MARSHALLS               | 36,598 |
| 11  | MEN'S WEARHOUSE         | 5,200  |
|     | •                       |        |