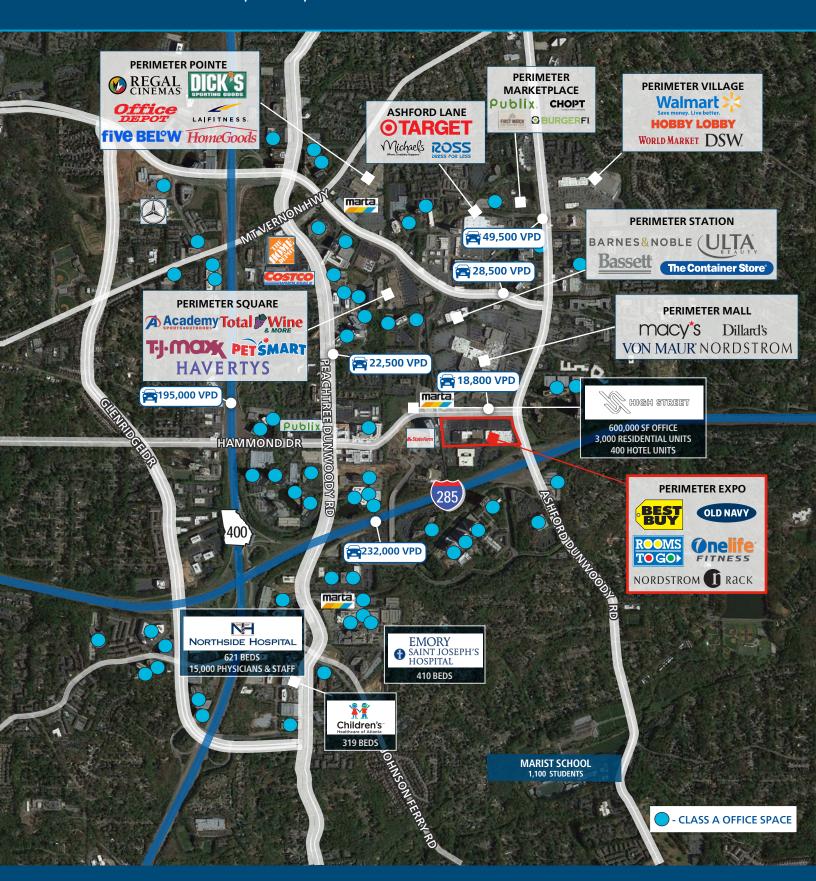

#### **PROPERTY HIGHLIGHTS**

- Signalized access along Hammond Drive, a heavily traveled business corridor connecting Dunwoody and Sandy Springs
- Located directly next to State Farm's 1.7-million-square-foot headquarters
- Across the street from the \$2 billion planned mixed-use development High Street, and adjacent to the Dunwoody MARTA station
- Surrounded by nearly 30 million square feet of office space with over 140,000 daytime employees within three miles.

#### **PROPERTY OVERVIEW**

Perimeter Expo is in the heart of the **Central Perimeter submarket**, one of the premier suburban submarkets in metro Atlanta. The two-story, open-air retail center is surrounded by high-income neighborhoods, with an average household income of \$181,710 within five miles. The thousands of new apartments and townhomes recently developed or currently under construction in the immediate vicinity contribute to the strong demand for retail.