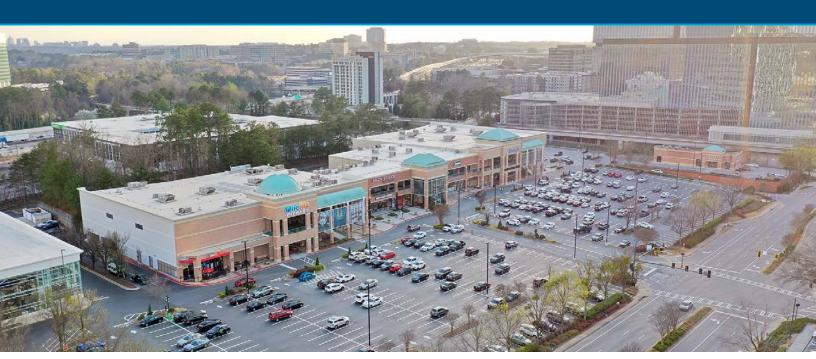

# PERIMETER EXPO 1181 Hammond Dr, Atlanta, GA 30328

#### **PROPERTY OVERVIEW**

Perimeter Expo is in the heart of the **Central Perimeter submarket**, one of the premier suburban submarkets in metro Atlanta. The two-story, open-air retail center is surrounded by high-income neighborhoods, with an average household income of \$181,710 within five miles. The thousands of new apartments and townhomes recently developed or currently under construction in the immediate vicinity contribute to the strong demand for retail.