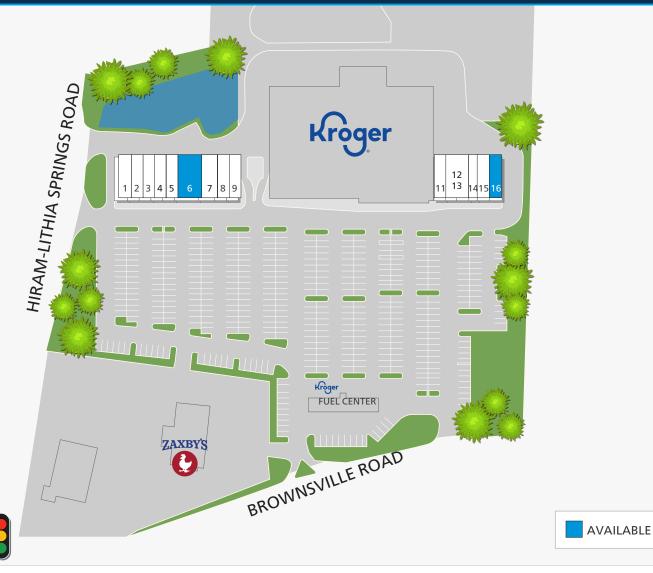

# BROWNSVILLE COMMONS 4400 Brownsville Rd, Powder Springs, GA 30122

| STE | TENANT               | SIZE  |
|-----|----------------------|-------|
| 1   | Kay Cleaners         | 1,400 |
| 2   | Subway               | 1,400 |
| 3   | Diamond Nails        | 1,400 |
| 4   | Coffee Snobs         | 1,400 |
| 5   | Mail in the Box      | 1,400 |
| 6   | AVAILABLE            | 2,800 |
| 7   | B & B Fish & Wings   | 1,890 |
| 8   | Headpoets Barbershop | 1,400 |
| 9   | Papa John's Pizza    | 1,400 |
|     | Kroger               |       |
|     |                      |       |

| STE   | TENANT                            | SIZE  |
|-------|-----------------------------------|-------|
| 11    | Panda Gardens                     | 1,538 |
| 12-13 | Powder Springs Dentistry for Kids | 3,000 |
| 14    | Goodwill Donation                 | 1,125 |
| 15    | 7 Massage                         | 1,500 |
| 16    | AVAILABLE                         | 1,500 |
| 17    | Workout Anytime                   | 4,594 |
|       |                                   |       |