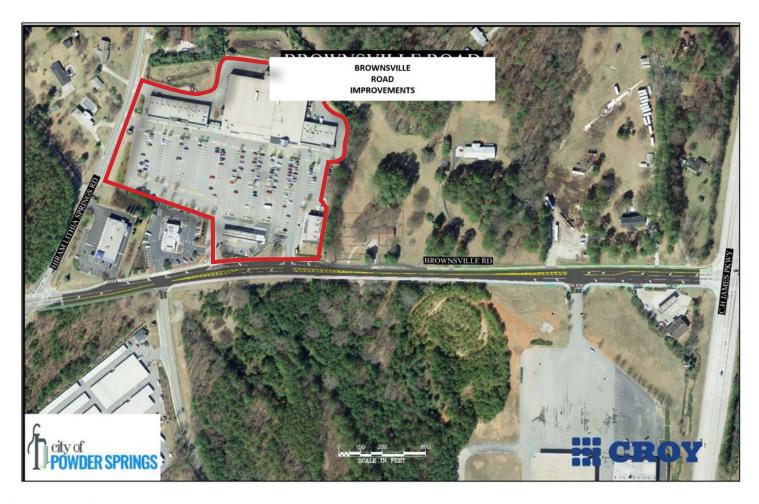

### BROWNSVILLE COMMONS

4400 Brownsville Rd, Powder Springs, GA 30122

Brownsville Road Improvements from Hiram Lithia Springs Road to CH James Parkway

- Curb and Gutter
- Turning Lanes
- Milling & Resurfacing
- · Pavement Striping & Marking
- Signage