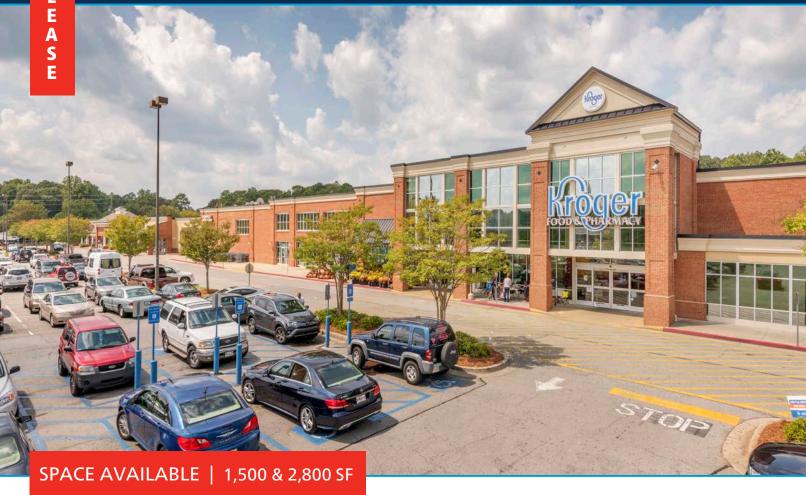

## **BROWNSVILLE COMMONS**

4400 Brownsville Rd, Powder Springs, GA 30122

#### PROPERTY HIGHLIGHTS

- Kroger-anchored shopping center with diverse lineup of local and national retailers & restaurants
- Three entrances along heavily-traveled Brownsville Road, which is currently undergoing improvements including dedicated turning lanes, repaving, and restriping
- Conveniently serves the surrounding residential neighborhoods that have limited groceryanchored retail options
- Strong immediate demographics including 1,500 households with above average income
- 300 apartment homes currently under construction adjacent to the center

#### PROPERTY OVERVIEW

Brownsville Commons is a neighborhood shopping center that serves the Powder Springs, GA community. Historic downtown Powder Springs is less than two miles away, and residential neighborhoods with above average household income surround the shopping center.