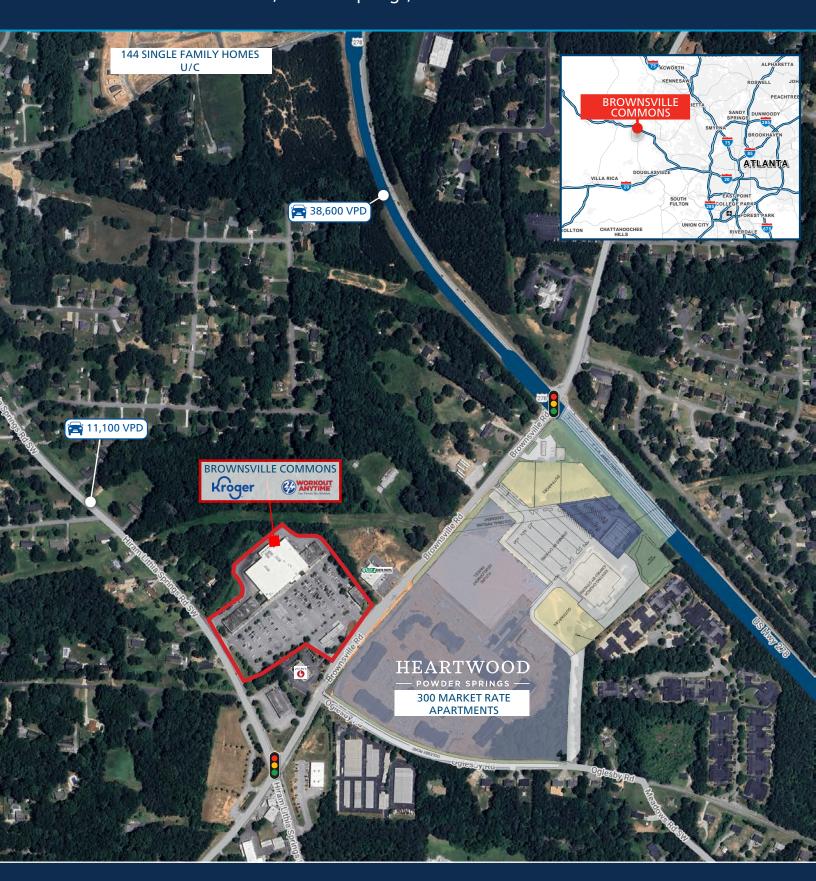

#### PROPERTY HIGHLIGHTS

- Kroger-anchored shopping center with diverse lineup of local and national retailers & restaurants
- Three entrances along heavily-traveled Brownsville Road, which is currently undergoing improvements including dedicated turning lanes, repaving, and restriping
- Conveniently serves the surrounding residential neighborhoods that have limited groceryanchored retail options
- Strong immediate demographics including 1,500 households with above average income
- 300 apartment homes currently under construction adjacent to the center

### BROWNSVILLE COMMONS

4400 Brownsville Rd, Powder Springs, GA 30122

Brownsville Road Improvements from Hiram Lithia Springs Road to CH James Parkway

- Curb and Gutter
- Turning Lanes
- Milling & Resurfacing
- · Pavement Striping & Marking
- Signage