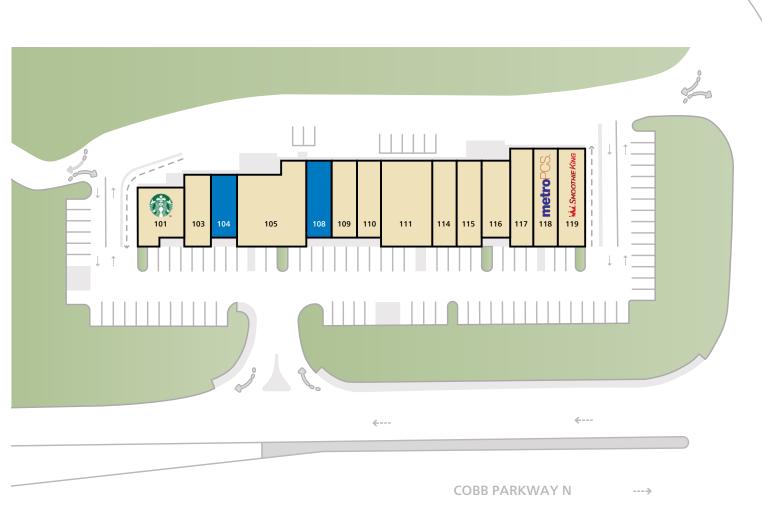

VILLAGE GRAND 3103 Cobb Pkwy NW, Kennesaw, GA 30152

| STE | TENANT                        | SIZE  |
|-----|-------------------------------|-------|
| 101 | Starbucks                     | 1,600 |
| 103 | The Brows Threading Lounge    | 1,000 |
| 104 | AVAILABLE                     | 1,000 |
| 105 | Mangiamo Italian Ristorante   | 2,950 |
| 108 | AVAILABLE                     | 1,200 |
| 109 | Mini-Stop Chinese Restaurant  | 1,500 |
| 110 | Total Insurance               | 900   |
| 111 | Town Center Nails             | 2,400 |
| 114 | Board & Brush                 | 1,200 |
| 115 | Rick's Hot Wings              | 900   |
| 116 | LaDaya Beauty Supply          | 1,500 |
| 117 | First Source Tax & Accounting | 1,400 |
| 118 | Metro PCS                     | 1,400 |
| 119 | Smoothie King                 | 1,400 |
|     |                               |       |