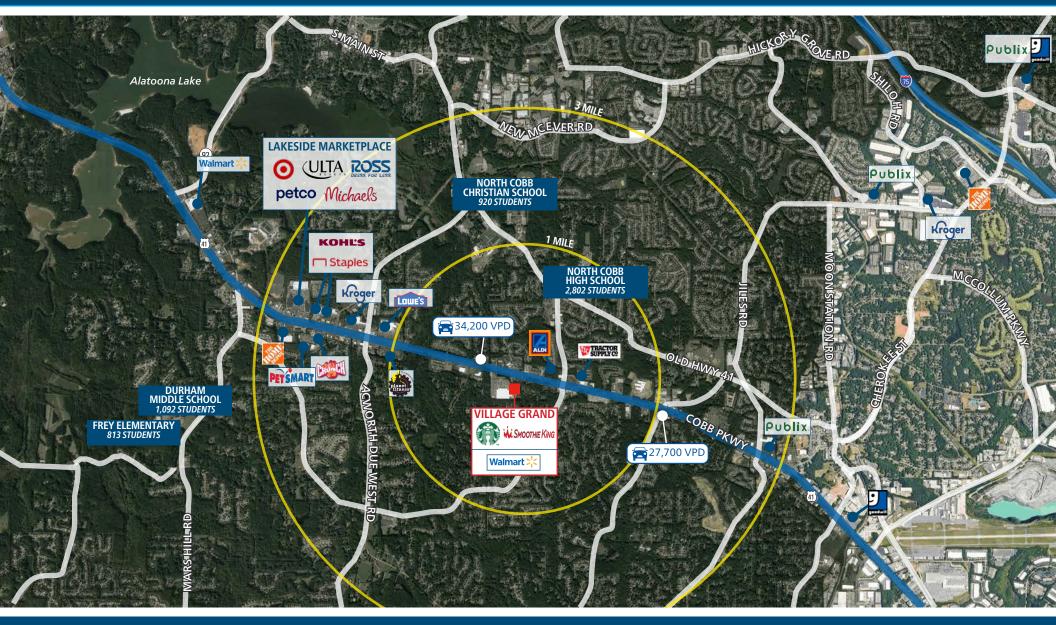

### **PROPERTY HIGHLIGHTS**

- Shadow-anchored by Walmart Supercenter
- Average Household Income of over \$120,000 within a 3 mile radius
- Draws from the over 41,000 students who attend Kennesaw State University
- Situated on Cobb Pkwy which carries over 34,000 VPD
- Property shares access with over 300 apartment units

### **AREA DEMOGRAPHICS (2023):**

|               | 1-MILE    | 3-MILE    | 5-MILE    |
|---------------|-----------|-----------|-----------|
| POPULATION    | 9,582     | 64,898    | 148,682   |
| HOUSEHOLDS    | 3,556     | 23,436    | 53,949    |
| AVG HH INCOME | \$118,396 | \$129,575 | \$136,227 |