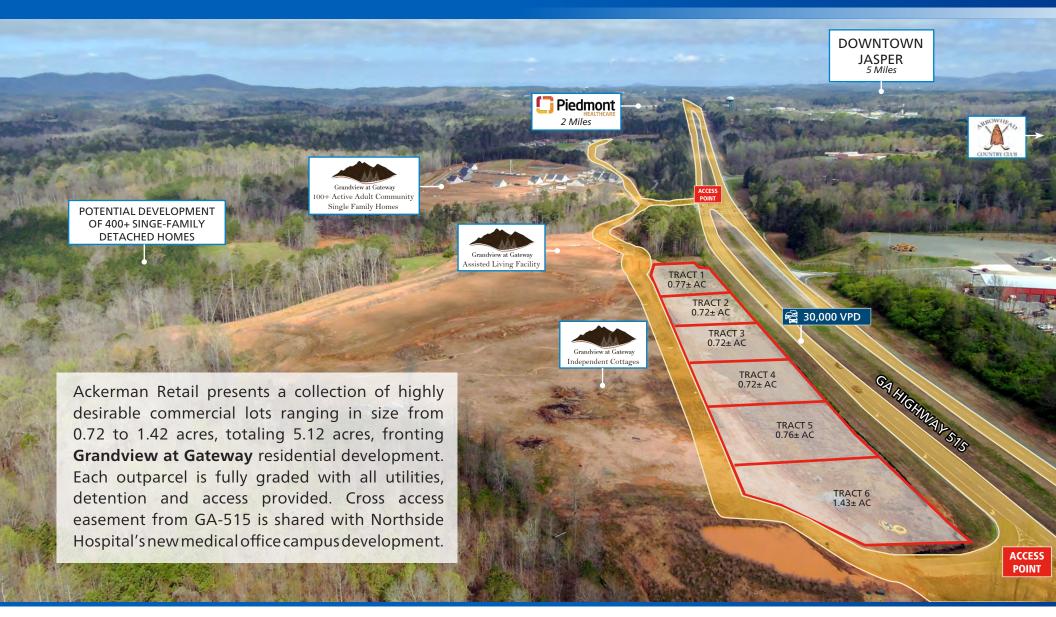

### PROPERTY HIGHLIGHTS

- 6 Commercial Pads Available
- Graded pads with utilities and master detention
- 30,000 VPD on Highway 515
- New assisted living and single family homes under construction behind pads
- Multiple curb cuts & full access on Highway 515
- Excellent visibility

### **AREA DEMOGRAPHICS** (2020)

|            | 1 Mile   | 3 Mile   | 5 Mile   |
|------------|----------|----------|----------|
| Population | 1,151    | 6,386    | 16,670   |
| Households | 427      | 2,351    | 6,169    |
| HH Income  | \$95,190 | \$80,331 | \$75,492 |