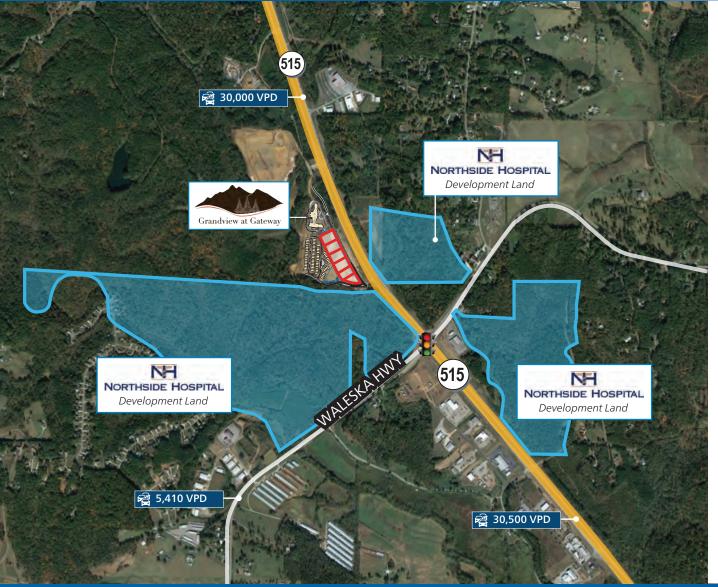

### PROPERTY HIGHLIGHTS

- 6 Commercial Pads Available
- Graded pads with utilities and master detention
- 30,000 VPD on Highway 515
- New assisted living and single family homes under construction behind pads
- Multiple curb cuts & full access on Highway 515
- Excellent visibility