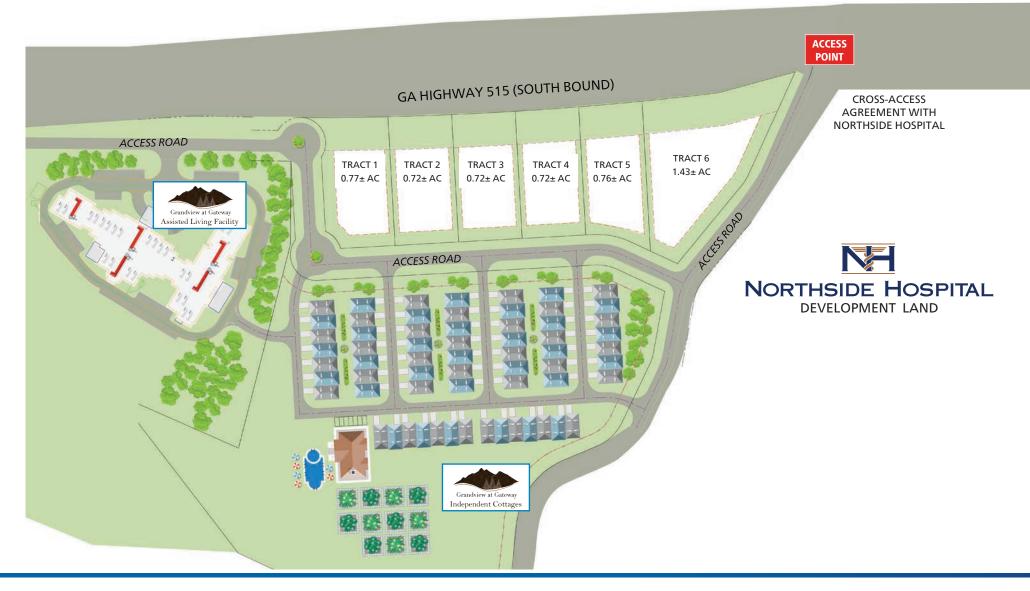

### PHASE 1 - 28± ACRES

- 6 Commercial Outparcels
- 74 Independent Living Cottages (estimated June 2022 delivery)
- 86-Room Assisted Living Facility (estimated June 2022 delivery)