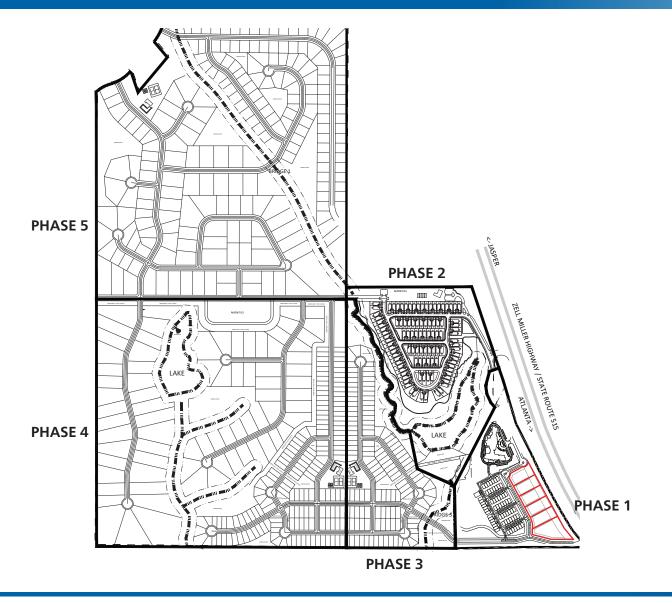

### PHASE 1 - 28± ACRES

- 6 Commercial Outparcels
- 74 Independent Living Cottages (estimated June 2022 delivery)
- 86-Room Assisted Living Facility (estimated June 2022 delivery)

### PHASE 2 - 45± ACRES

 106 Single-Family Dwellings Active Adult Community

#### PHASE 3 - 37± ACRES

74 Single-Family Detached Dwellings

### PHASE 4 - 150± ACRES

240 Single-Family Detached Dwellings

### PHASE 5 - 158± ACRES

225 Single-Family Detached Dwellings

**JT SPEROS** P: 770.913.3949

itsperos@ackermanco.net

P: 770.913.3945 slapierre@ackermanco.net WYATT WHITAKER
P: 770.913.3985
wwhitaker@ackermanco.net