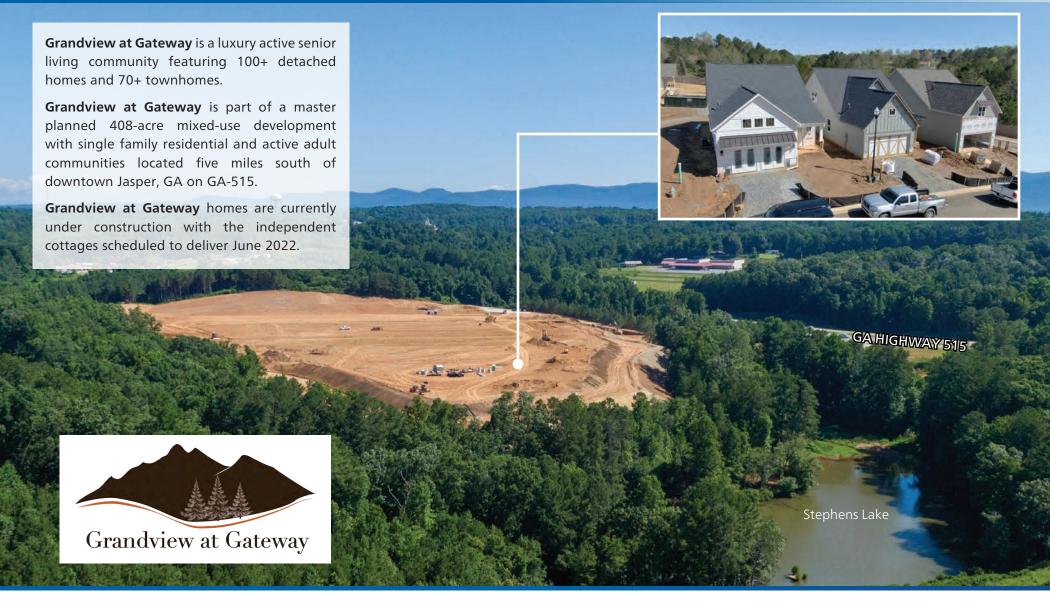

### PROPERTY HIGHLIGHTS

- 6 Commercial Pads Available
- Graded pads with utilities and master detention
- 30,000 VPD on Highway 515
- New assisted living and single family homes under construction behind pads
- Multiple curb cuts & full access on Highway 515
- Excellent visibility

### PHASE 1 - 28± ACRES

- 6 Commercial Outparcels
- 74 Independent Living Cottages (estimated June 2022 delivery)
- 86-Room Assisted Living Facility (estimated June 2022 delivery)