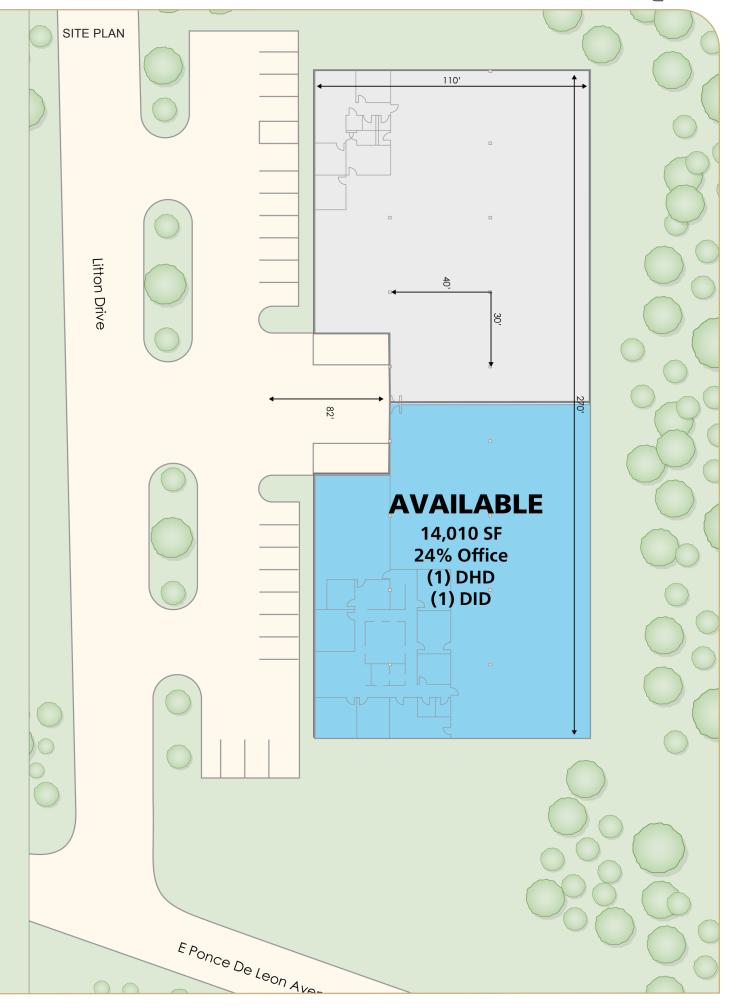

## **HIGHLIGHTS**

| SPACE AVAILABLE                       | 14,020 SF             |
|---------------------------------------|-----------------------|
| OFFICE                                | +/- 3,362 SF          |
| CEILING HEIGHT                        | 18' clear             |
| POWER                                 | 400/430/3 phase power |
| DHD I DID                             | (1) DHD & (1) DID     |
| LOCATION                              | 3 miles from I-285    |
| Within Community Improvement District |                       |