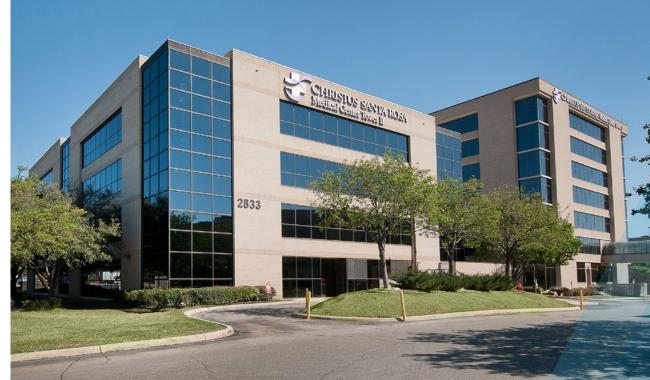

### SAN ANTONIO PORTFOLIO

- SAN ANTONIO, TX -

Ackerman & Co. provides a full range of property management services for the four-building, 486,006-square-foot San Antonio medical office portfolio.

- The properties offer proximity to CHRISTUS Santa Rosa Hospital and CHRISTUS Children's Hospital.
- A \$27-million capital improvement program has been implemented across the portfolio.
- Extensive renovations include improvements to lobbies, common areas and elevator systems.