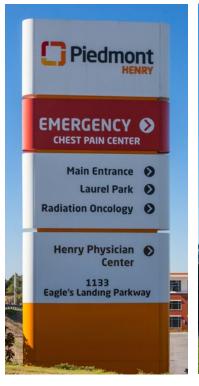

# HENRY PHYSICIAN CENTER - STOCKBRIDGE, GA -

Henry Physician Center is a 60,049 SF, Class A medical office building located on the Piedmont Henry Hospital campus in Henry County.

The accessibility to the county's high-growth patient population and an enviable tenant mix make Henry Physician Center a prized investment.

## PINNACLE EAGLES LANDING PORTFOLIO

- STOCKBRIDGE, GA -

Ackerman & Co. acquired the two-building, 86,171-square-foot Pinnacle Eagles Landing medical office portfolio in 2011. Located in south metro Atlanta, the Class A facilities are leased to a diverse mix of medical practices which benefit from the property's strategic location next to Piedmont Henry Hospital.