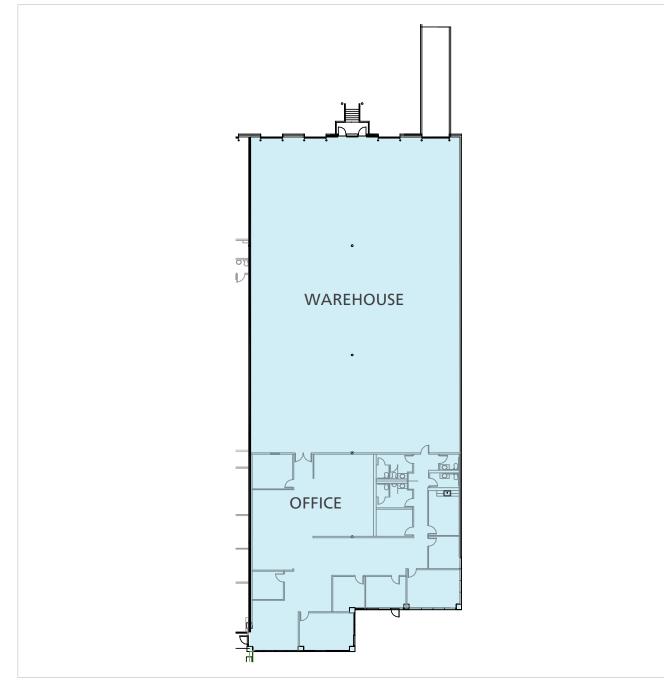

### FLOOR PLAN: SUITE 124 | 13,928 SF

SANDY PLAINS BUSINESS PARK 1800 Sandy Plains Pkwy Building 100, Suite 118 Marietta, GA 30066

> OFFICE / FLEX SPACE AVAILABLE SUITE 124 | 13,928 SF

#### **AVAILABLE SPACE**

Total Size - 13,928 SF

- 3 dock-high

- 1 drive-in door