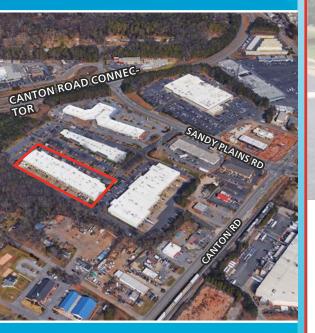

#### **IDEAL BUSINESS LOCATION, MINUTES FROM INTERSTATE 75**

- Space available: 9,580 SF & 13,928 SF
- Quality-construction, single-story flex office building
- Attractive and professionally landscaped business park environment
- Diverse mix of professional services, manufacturing, medical and technology tenants
- Quick access to I-75 and I-575, Highway 5 Connector, 120 Loop and Highway 41
- Close proximity to restaurants, shopping, banking and hotels
- Surrounded by 24,862 households with incomes of \$68,547 within 3 miles
- Strong local pro-business environment: state tax credit of \$3,500 per net new job annually for 5 years
- High parking ratio