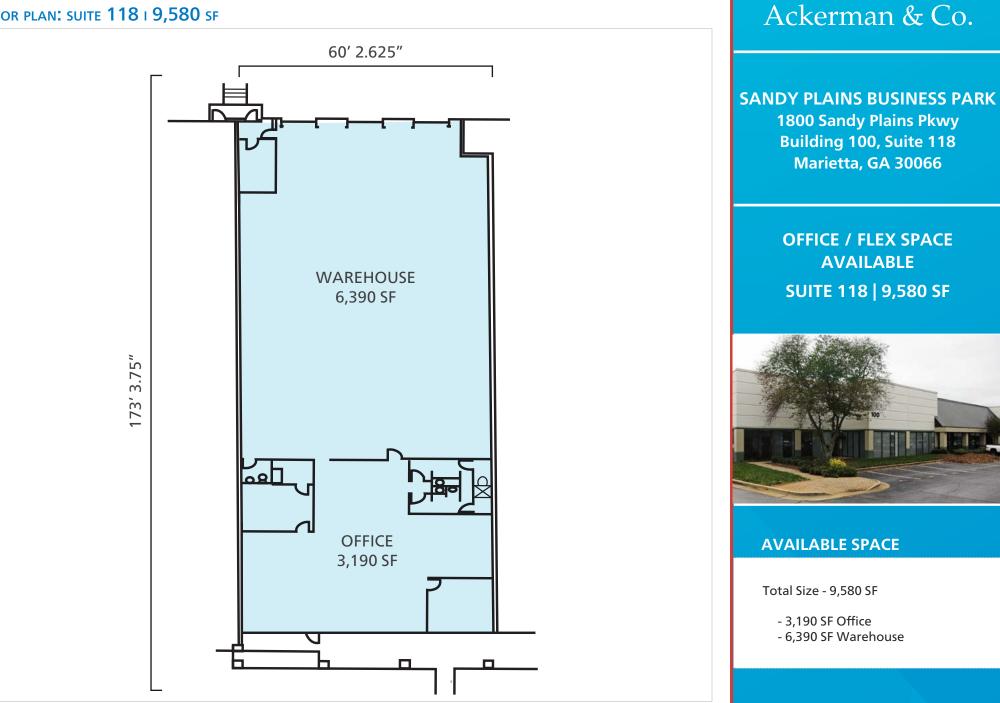

#### FLOOR PLAN: SUITE 118 | 9,580 SF

©2020 Ackerman & Co. All rights reserved. While we have no reason to doubt the accuracy of the information provided from sources we deem reliable, we cannot guarantee it and therefore assume no liability for errors, omissions or changes to this content.