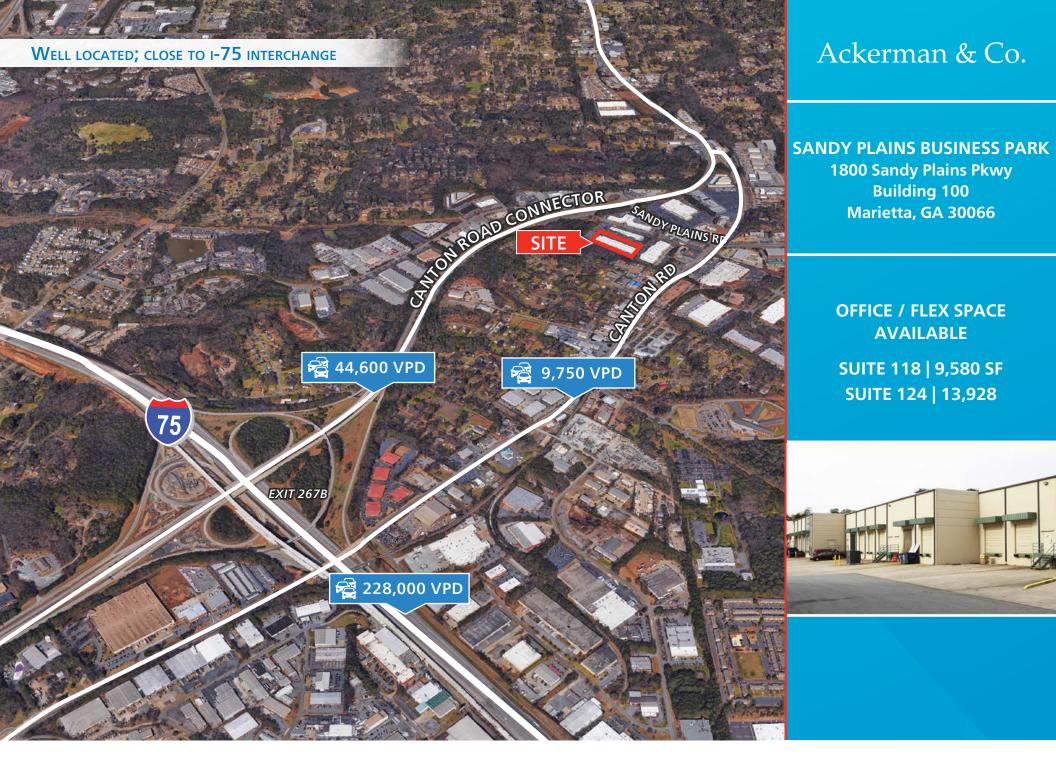

SANDY PLAINS BUSINESS PARK 1800 Sandy Plains Pkwy Building 100 Marietta, GA 30066

#### **IDEAL BUSINESS LOCATION, MINUTES FROM INTERSTATE 75**

- Space available: 9,580 SF & 13,928 SF
- Quality-construction, single-story flex office building
- Attractive and professionally landscaped business park environment
- Diverse mix of professional services, manufacturing, medical and technology tenants
- Quick access to I-75 and I-575, Highway 5 Connector, 120 Loop and Highway 41
- Close proximity to restaurants, shopping, banking and hotels
- Surrounded by 24,862 households with incomes of \$68,547 within 3 miles
- Strong local pro-business environment: state tax credit of \$3,500 per net new job annually for 5 years
- High parking ratio