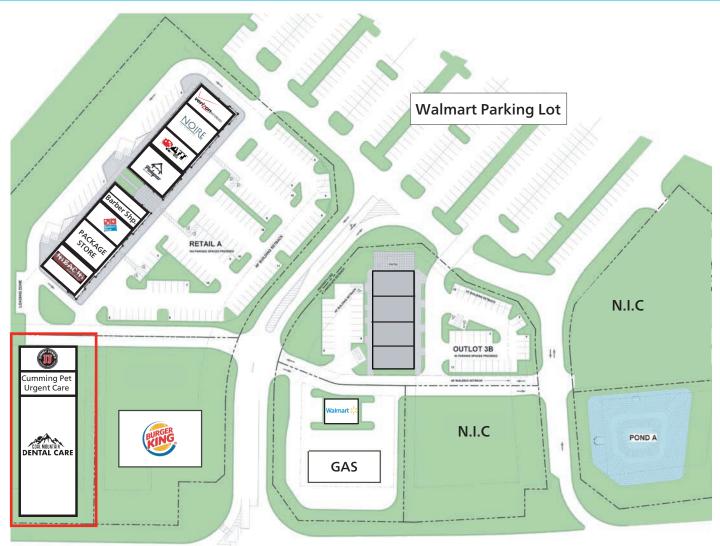

# **CROSSROADS SHOPPES AT COAL MOUNTAIN**

3655 Browns Bridge Rd, Cumming, GA 30040

| - | STE    | TENANT                  | ÇE    |
|---|--------|-------------------------|-------|
|   | 312    | ILIVAIVI                | JI    |
|   | OP 101 | Jimmy John's            | 1,200 |
|   | OP 102 | Cumming Pet Urgent Care | 1,200 |
|   | OP 103 | Coal Mountain Dental    | 3,600 |

AVAILABLE