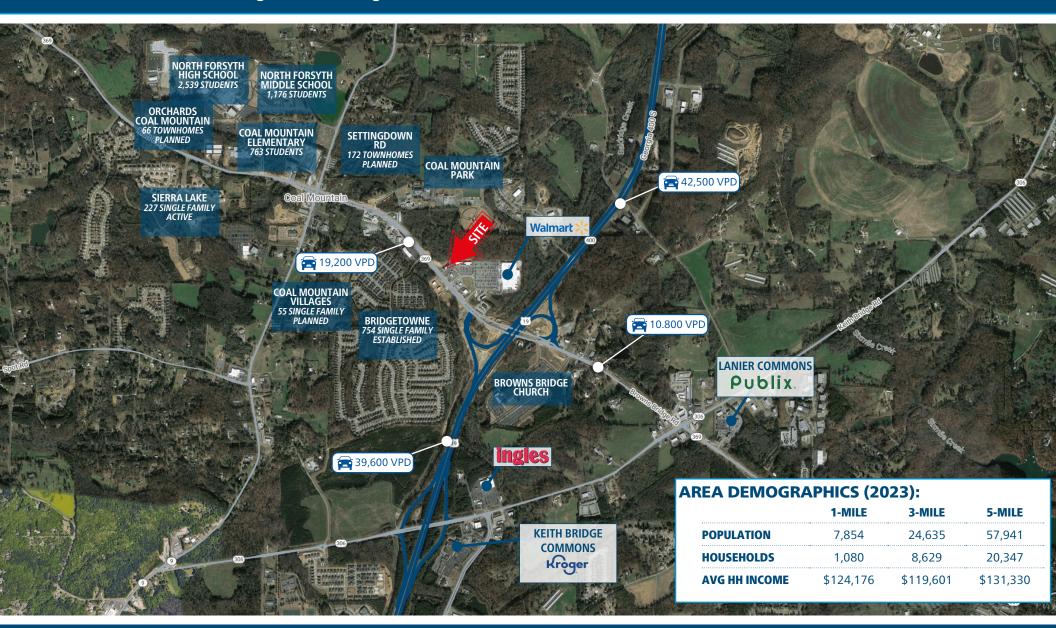

#### **PROPERTY HIGHLIGHTS**

- Walmart outparcel building in Cumming, GA
- High-growth area with several planned residential communities surrounding the site
- Traffic counts of 19,200 VPD on Browns Bridge Rd and 39,600 VPD on GA 400
- Population of 57,000 people within 5 miles of the site, with incomes of over \$130,000