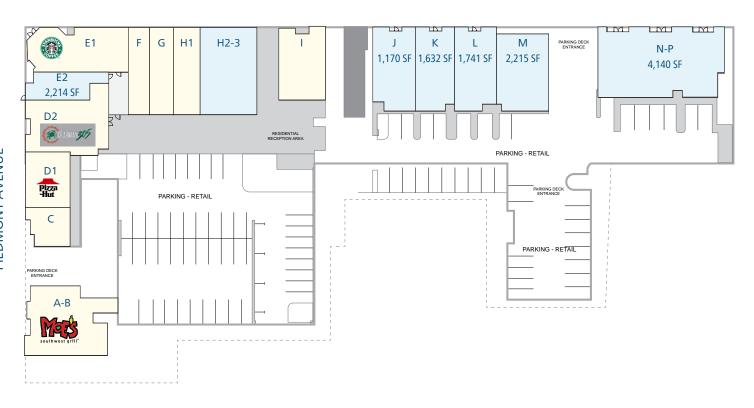

#### **AUBURN AVENUE**

|                           | SIZE                                                                                                     |
|---------------------------|----------------------------------------------------------------------------------------------------------|
| MOE'S SOUTHWEST GRILL     | 2,223                                                                                                    |
| SWEET STACK CREAMERY      | 1,062                                                                                                    |
| PIZZA HUT                 | 1,224                                                                                                    |
| CRABMAN 305               | 2,258                                                                                                    |
| STARBUCKS                 | 1,300                                                                                                    |
| AVAILABLE                 | 2,214                                                                                                    |
| THE PEACH COBBLER FACTORY | 966                                                                                                      |
| IN AND OUT LASH           | 947                                                                                                      |
| FOR KEEPS BOOKSTORE       | 625                                                                                                      |
|                           | SWEET STACK CREAMERY PIZZA HUT CRABMAN 305 STARBUCKS AVAILABLE THE PEACH COBBLER FACTORY IN AND OUT LASH |

| SUITE | TENANT            | SIZE  |
|-------|-------------------|-------|
| H2-3  | FORMER NAIL SALON | 1,530 |
| 1     | E.T. ELLA SALON   | 1,720 |
| J     | COMING AVAILABLE  | 1,170 |
| K     | COMING AVAILABLE  | 1,632 |
| L     | COMING AVAILABLE  | 1,741 |
| M     | COMING AVAILABLE  | 2,215 |
| N-P   | FORMER RESTAURANT | 4,140 |