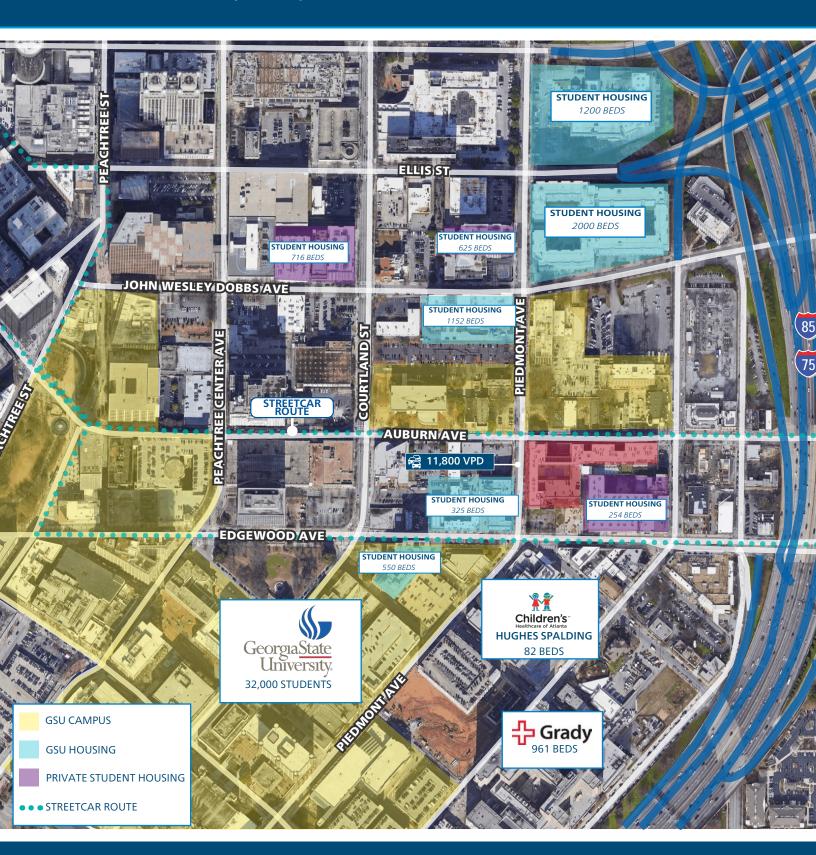

#### PROPERTY HIGHLIGHTS

- Restaurant, retail and office spaces available
- Prominent location at the corner of Auburn Ave and Piedmont Ave
- Adjacent to Georgia State University, the largest higher learning institution based in Georgia with more than 52,000 students enrolled
- 161 residential units located directly above the retail space
- Over 6,500 beds of student housing within a 1/4 mile walk
- Served by the Atlanta streetcar
- Two separate parking decks, and 11 citymanaged parallel spaces along Auburn Ave