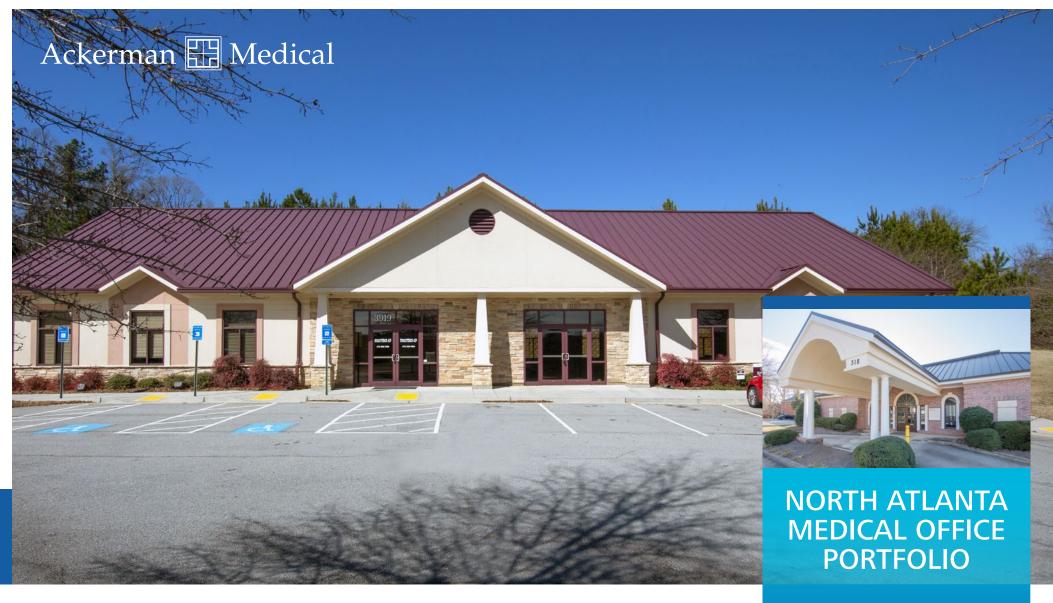

Ackerman Medical is pleased to exclusively present the opportunity to acquire The North Atlanta Medical Office Portfolio located in the northern suburbs of Cumming and Buford, Georgia. The portfolio consists of three (3) medical office buildings collectively measured at 25,643 square feet. Academy Orthopedics occupies roughly half of the portfolio and has a state of-the art surgery center in the Cumming facility. Northside Hospital Imaging is the second largest tenant in the portfolio and the remaining two tenants are both strong regional and national credit physician groups.

- Stabilized with extended term
- Three property portfolio
- Enhance yield through lease-up
- Strong credit tenancy

Built in 1995 and 100% leased, the Cumming asset totals 14,643 square feet and is located in a very affluent market of Atlanta, GA. The Buford medical building was constructed in 2006 and is comprised of two medical office buildings totaling 11,000 SF. The Buford medical building is 75% leased and located in a micro market that is experiencing a tremendous amount of residential growth.