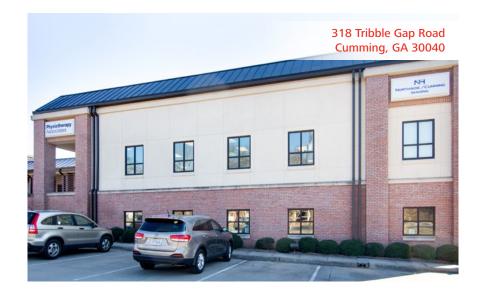

- Stabilized with extended term
- Three property portfolio
- Enhance yield through lease-up
- Strong credit tenancy

Built in 1995 and 100% leased, the Cumming asset totals 14,643 square feet and is located in a very affluent market of Atlanta, GA. The Buford medical building was constructed in 2006 and is comprised of two medical office buildings totaling 11,000 SF. The Buford medical building is 75% leased and located in a micro market that is experiencing a tremendous amount of residential growth.