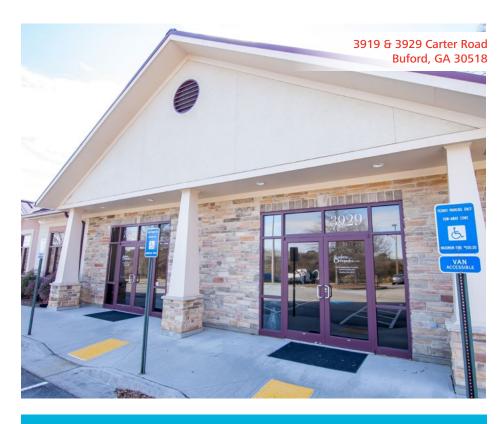

- Stabilized with extended term
- Three property portfolio
- Enhance yield through lease-up
- Strong credit tenancy

Built in 1995 and 100% leased, the Cumming asset totals 14,643 square feet and is located in a very affluent market of Atlanta, GA. The Buford medical building was constructed in 2006 and is comprised of two medical office buildings totaling 11,000 SF. The Buford medical building is 75% leased and located in a micro market that is experiencing a tremendous amount of residential growth.