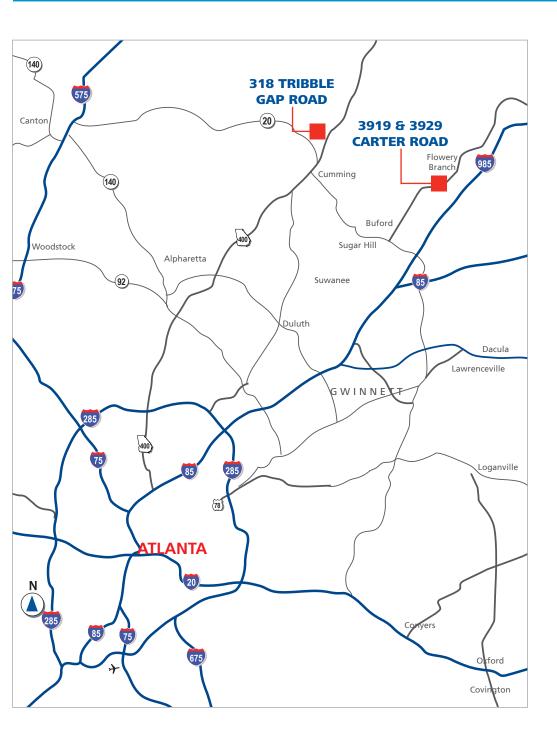

Ackerman Medical is pleased to exclusively present the opportunity to acquire The North Atlanta Medical Office Portfolio located in the northern suburbs of Cumming and Buford, Georgia. The portfolio consists of three (3) medical office buildings collectively measured at 25,643 square feet. Academy Orthopedics occupies roughly half of the portfolio and has a state of-the art surgery center in the Cumming facility. Northside Hospital Imaging is the second largest tenant in the portfolio and the remaining two tenants are both strong regional and national credit physician groups.