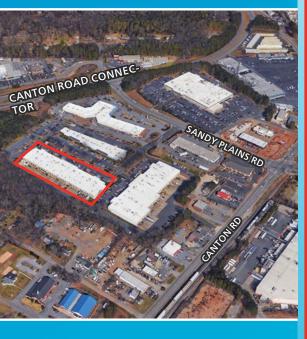

SANDY PLAINS BUSINESS PARK 1800 Sandy Plains Pkwy Building 100 Marietta, GA 30066

OFFICE / FLEX SPACE
AVAILABLE

9,580 SF

#### **IDEAL BUSINESS LOCATION, MINUTES FROM INTERSTATE 75**

- Space available: 9,580 SF
- Quality-construction, single-story flex office building
- Attractive and professionally landscaped business park environment
- Diverse mix of professional services, manufacturing, medical and technology tenants
- Quick access to I-75 and I-575, Highway 5 Connector, 120 Loop and Highway 41
- Close proximity to restaurants, shopping, banking and hotels
- Surrounded by 24,862 households with incomes of \$68,547 within 3 miles
- Strong local pro-business environment: state tax credit of \$3,500 per net new job annually for 5 years
- High parking ratio