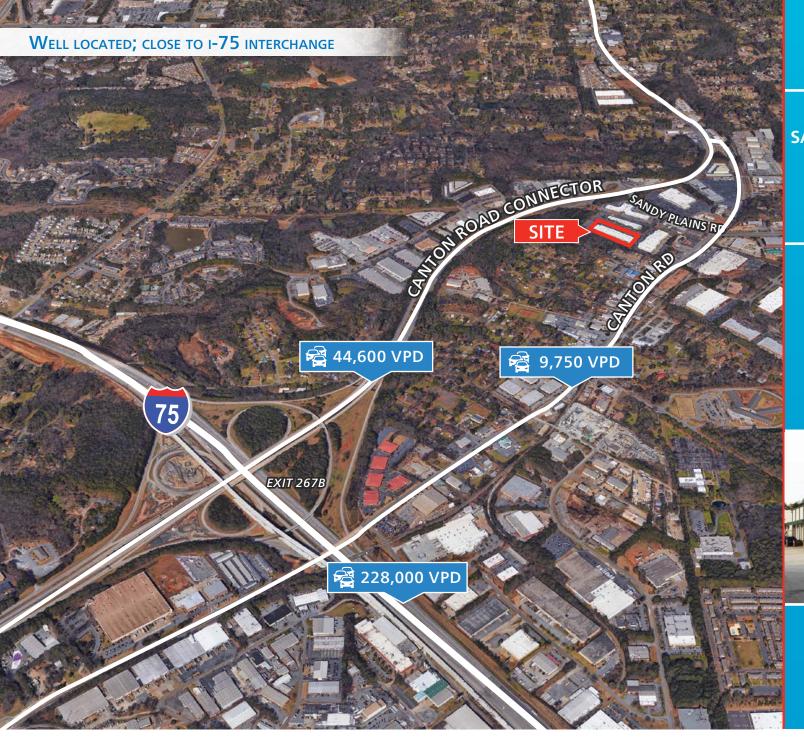

#### **IDEAL BUSINESS LOCATION, MINUTES FROM INTERSTATE 75**

- Space available: 9,580 SF
- Quality-construction, single-story flex office building
- Attractive and professionally landscaped business park environment
- Diverse mix of professional services, manufacturing, medical and technology tenants
- Quick access to I-75 and I-575, Highway 5 Connector, 120 Loop and Highway 41
- Close proximity to restaurants, shopping, banking and hotels
- Surrounded by 24,862 households with incomes of \$68,547 within 3 miles
- Strong local pro-business environment: state tax credit of \$3,500 per net new job annually for 5 years
- High parking ratio