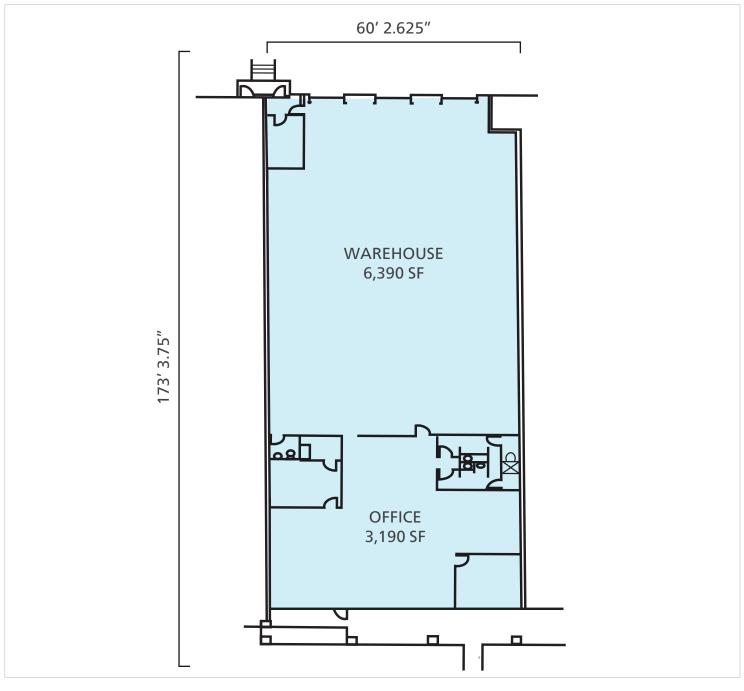

### OFFICE / FLEX SPACE AVAILABLE SUITE 118 | 9,580 SF

#### **AVAILABLE SPACE**

Total Size - 9,580 SF

- 3,190 SF Office
- 6,390 SF Warehouse