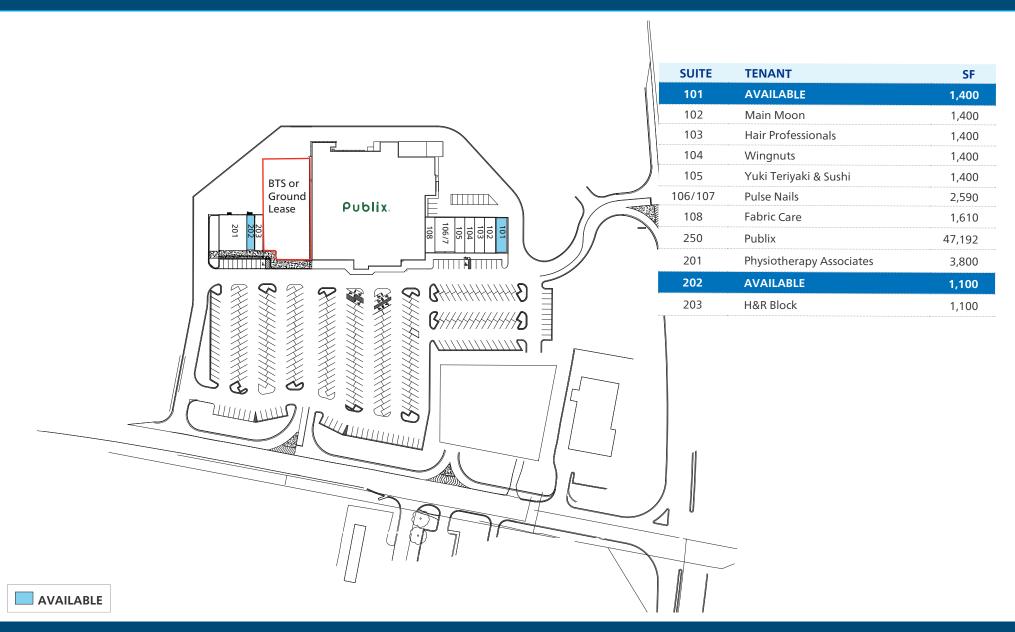

#### **PROPERTY HIGHLIGHTS**

- 1,100 SF inline & 1,400 SF endcap available
- 64,000 SF Publix-anchored shopping center
- Build-to-suit or ground lease opportunity - 60' x 200' area adjacent to Publix
- Located at the intersection of Sigman Road (GA Highway 20) and Milstead Avenue

# **MILSTEAD CROSSING**

1573 GA Hwy 20, Conyers, GA 30012