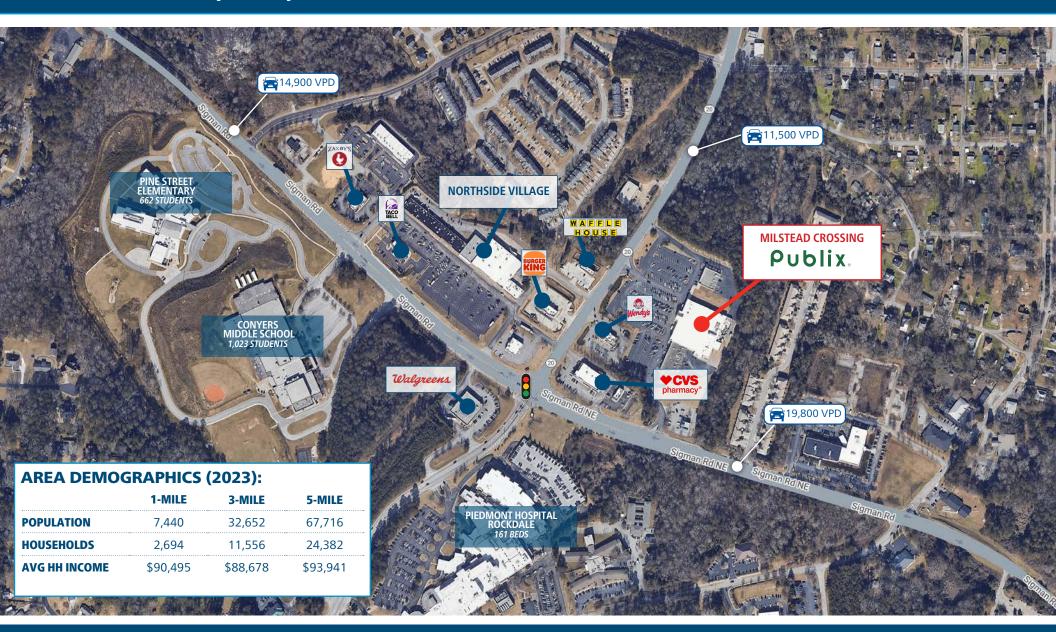

publix

- Across the street from Piedmont Hospital Rockdale, a 161-bed acute care hospital
- Less than three miles from I-20

# **MILSTEAD CROSSING**

1573 GA Hwy 20, Conyers, GA 30012