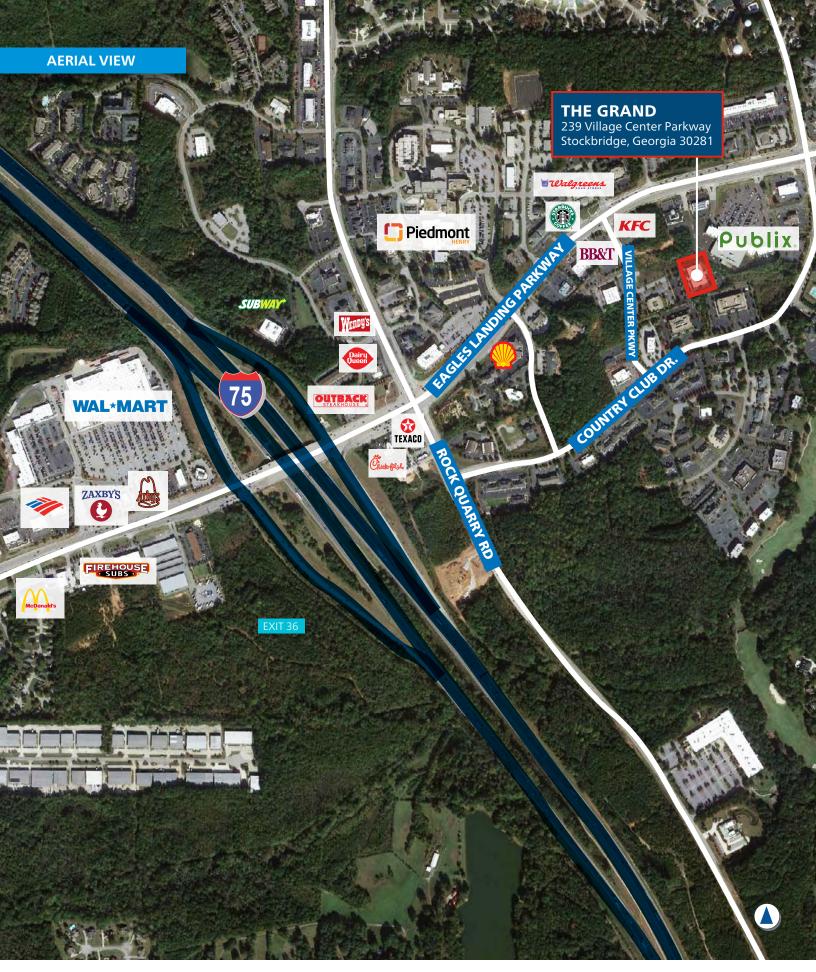

- Generous tenant improvement allowances
- Class A medical space
- Ample surface parking proximate to the building
- Located in the heart of Eagles Landing