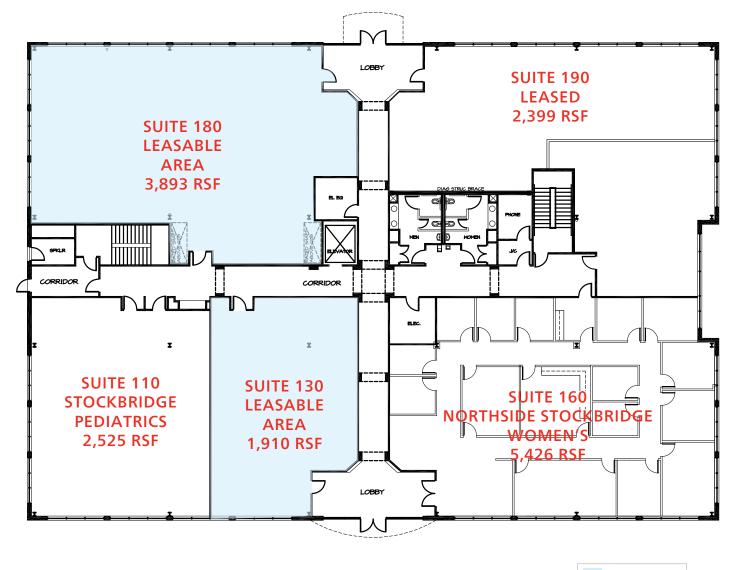

# FOR LEASE MEDICAL OFFICE SUITES

SPACE AVAILABLE | 1,910 RSF - 3,893 RSF

LEASING RATE | \$21 NNN

Available