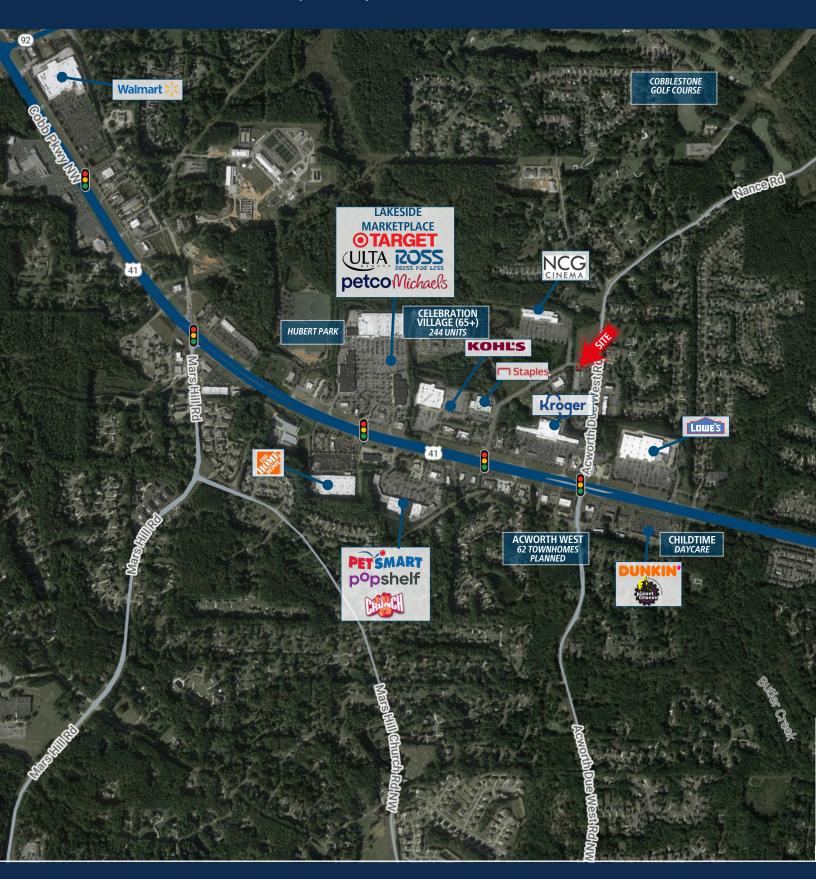

#### **PROPERTY HIGHLIGHTS**

0

R

- Monument signage opportunity for heightened visibility
- Located on Acworth Due West Road, just off Cobb Parkway with multiple points of access from Acworth Due West Road and Acworth Summit Blvd
- Access to high-income neighborhoods with average income of \$112,080 in five-mile radius
- Close proximity to Lake Acworth, Cobblestone Golf Course and top-rated schools