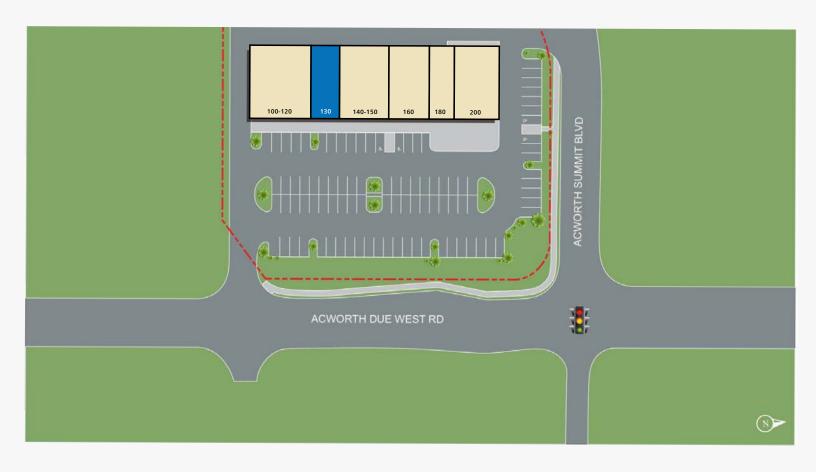

## **SHOPPES AT COBBLESTONE** 3485 Acworth Due West Rd, Acworth, GA 30101

| STE     | TENANT                              | SIZE  |
|---------|-------------------------------------|-------|
| 100-120 | Georgia Martial Arts & Self Defense | 5,950 |
| 130     | AVAILABLE                           | 1,400 |
| 140-150 | Salon Centric                       | 3,500 |
| 160     | Dentist's Office                    | 2,800 |
| 180     | Healthy Massage                     | 1,400 |
| 200     | Daddy's Country Kitchen             | 3,000 |