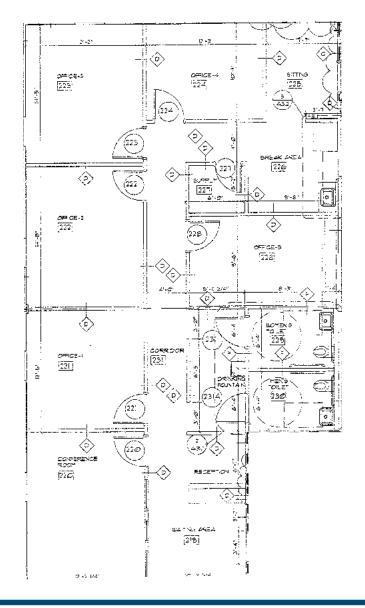

#### **MOVE-IN READY OFFICE SUITE**

**SIZE AVAILABLE** 2,250 SF

**LEASE RATE** \$15 PSF NNN

#### **HIGHLIGHTS**

- Medical or professional services
- Common area with elevator lobby
- Professionally managed
- Close proximity to WellStar Acworth Health Park
- Located at Highway 41 and Mars Hill Road
- Pylon/reader board exposure on Cobb Parkway
- 26-acre master-planned business park