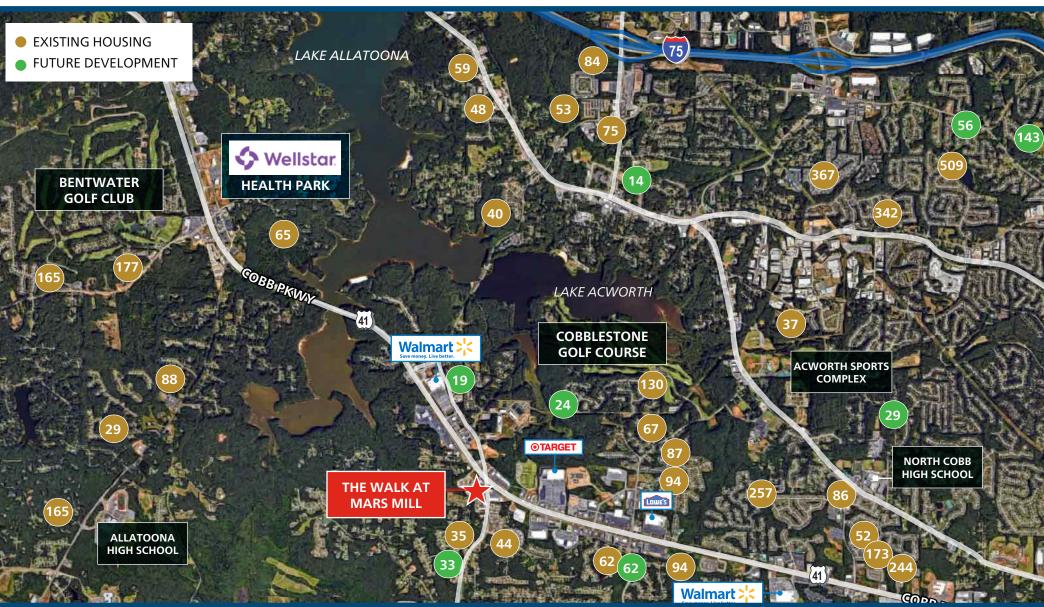

#### **HIGHLIGHTS**

- Medical or professional services
- Common area with elevator lobby
- Professionally managed
- Close proximity to WellStar Acworth Health Park
- Located at Highway 41 and Mars Hill Road
- Pylon/reader board exposure on Cobb Parkway
- 26-acre master-planned business park