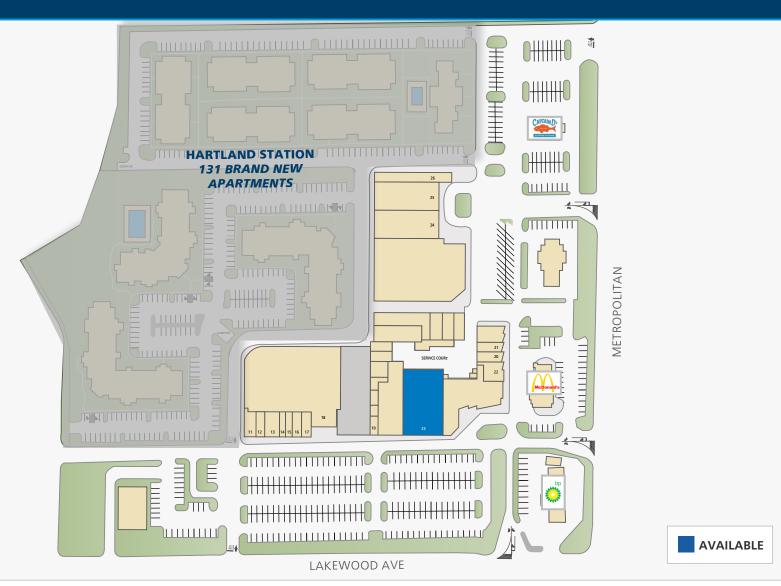

# **CROSSROADS SHOPPING CENTER**

2091 Metropolitan Pkwy SW, Atlanta, GA 30315

|    | TENANT                           | AVAILABLE |                                  | TENANT           | AVAILABLE |
|----|----------------------------------|-----------|----------------------------------|------------------|-----------|
| 11 | Lakewood Dinner                  |           | 19                               | EMS Services     |           |
| 12 | World Finance<br>Nails Unlimited |           | 20 Home Relief Medical<br>Supply |                  |           |
|    |                                  |           |                                  | Hair Salon       |           |
|    | A & Y Tax Services               |           |                                  | Barber School    |           |
|    | Hair Galaxy                      |           | 23                               | AVAILABLE        | 11,475    |
|    | Gadet Repair Center              |           | 24                               | 24 Bar           |           |
|    | Gauer Repair Center              |           | 25                               | Event Planning   |           |
| 18 |                                  |           | 26                               | Recording Studio |           |
|    |                                  |           | GLA                              |                  | 300.20    |