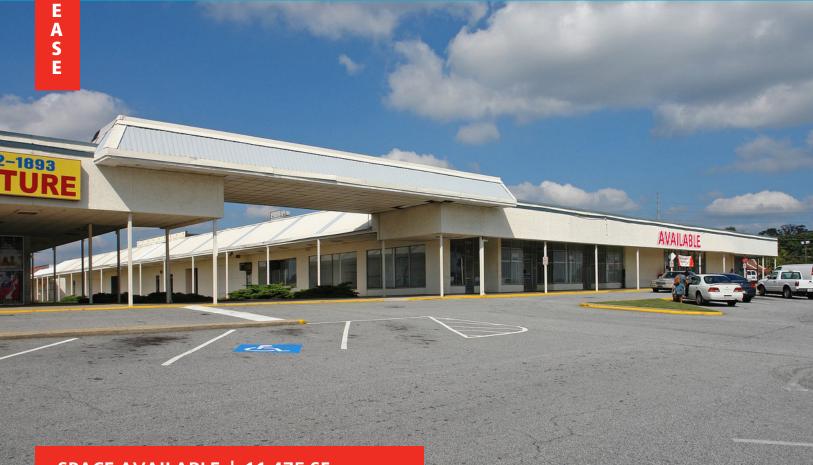

# **CROSSROADS SHOPPING CENTER**

2091 Metropolitan Pkwy SW, Atlanta, GA 30315

### SPACE AVAILABLE | 11,475 SF

### **PROPERTY HIGHLIGHTS**

- 600+ feet of street frontage on both Metropolitan Parkway and Lakewood Avenue
- Join diverse mix of national and local retailers
- Located at intersection of Metropolitan Parkway and Lakewood Avenue with multiple points of access
- High visibility with 600-plus feet of frontage on Metropolitan Parkway and Lakewood Avenue
- Less than 1/2 mile from I-85 interchange
- Multiple access points and ample surface parking