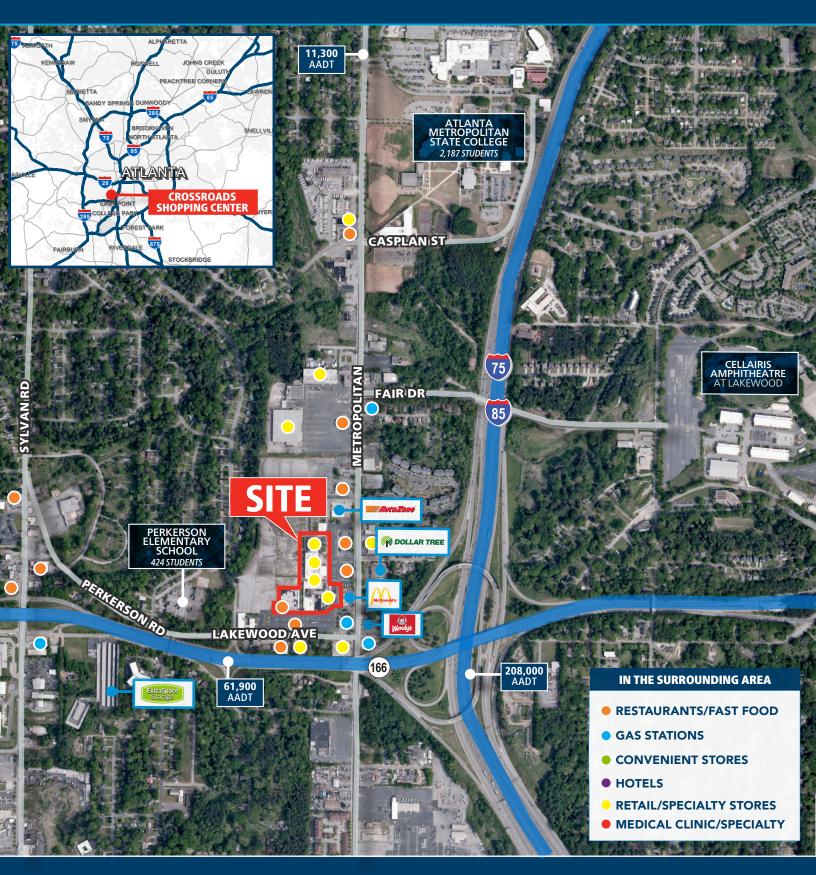

### **PROPERTY HIGHLIGHTS**

- 600+ feet of street frontage on both Metropolitan Parkway and Lakewood Avenue
- Join diverse mix of national and local retailers
- Located at intersection of Metropolitan Parkway and Lakewood Avenue with multiple points of access
- High visibility with 600-plus feet of frontage on Metropolitan Parkway and Lakewood Avenue
- Less than 1/2 mile from I-85 interchange
- Multiple access points and ample surface parking

### **MARKET HIGHLIGHTS**

Atlanta hosts a fast-growing and well educated population that enjoys one of the largest increases of employment opportunities on average in the nation.

Crossroads Shopping Center is located within 5 miles of downtown Atlanta which draws 50 million visitors each year.