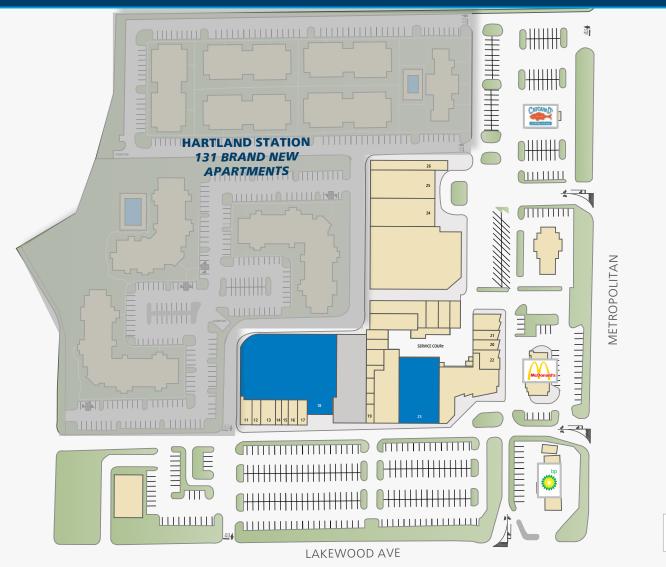

# **CROSSROADS SHOPPING CENTER**

2091 Metropolitan Pkwy SW, Atlanta, GA 30315

AVAILABLE

| STE | TENANT              | AVAILABLE |
|-----|---------------------|-----------|
| 11  | Lakewood Dinner     |           |
| 12  | World Finance       |           |
| 13  | Nails Unlimited     |           |
| 14  | Music Store         |           |
| 15  | A & Y Tax Services  |           |
| 16  | Hair Galaxy         |           |
| 17  | Gadet Repair Center |           |
| 18  | AVAILABLE           | 22,487    |

| STE | TENANT                        | AVAILABLE |
|-----|-------------------------------|-----------|
| 19  | EMS Services                  |           |
| 20  | Home Relief Medical<br>Supply |           |
| 21  | Hair Salon                    |           |
| 22  | Barber School                 |           |
| 23  | AVAILABLE                     | 8,000     |
| 24  | Bar                           |           |
| 25  | Event Planning                |           |
| 26  | Recording Studio              |           |
| GLA |                               | 300,204   |