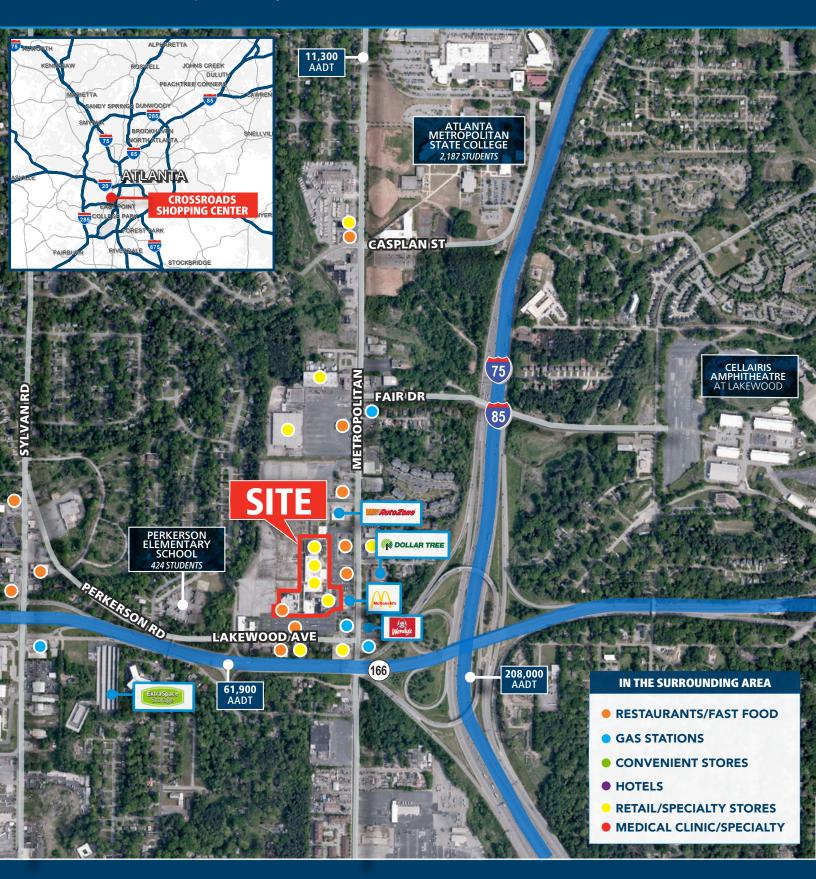

### PROPERTY HIGHLIGHTS

0

- 600+ feet of street frontage on both Metropolitan Parkway and Lakewood Avenue
- Join diverse mix of national and local retailers
- Located at intersection of Metropolitan Parkway and Lakewood Avenue with multiple points of access
- High visibility with 600-plus feet of frontage on Metropolitan Parkway and Lakewood Avenue
- Less than 1/2 mile from I-85 interchange
- Multiple access points and ample surface parking

### **MARKET HIGHLIGHTS**

Atlanta hosts a fast-growing and well educated population that enjoys one of the largest increases of employment opportunities on average in the nation.

Crossroads Shopping Center is located within 5 miles of downtown Atlanta which draws 50 million visitors each year.

## **AREA DEMOGRAPHICS (2022):**

|                  |               | I-WILE | 3-WILE   | 3-WILE   |
|------------------|---------------|--------|----------|----------|
| ( <del>M</del> ) | POPULATION    | 7,365  | 93,244   | 223,905  |
|                  | HOUSEHOLDS    | 3,191  | 36,914   | 90,908   |
| <b>(3)</b>       | AVG HH INCOME |        | \$57,324 | \$75,528 |