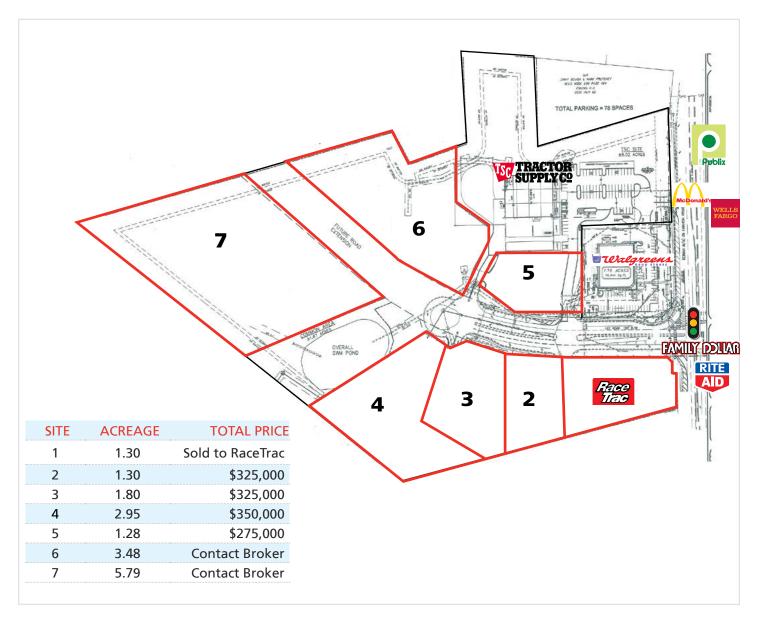

#### **DEVELOPED OUT-PARCEL SITES**

| DEMOGRAPHICS             | 1-MILE   | 3-MILE   | 5-MILE   |  |
|--------------------------|----------|----------|----------|--|
| Population               | 5,104    | 28,948   | 84,702   |  |
| Average Household Income | \$58,059 | \$68,805 | \$67,535 |  |
| Number of Households     | 1,713    | 10,018   | 29,747   |  |

Ackerman & Co.

LARRY WOOD 770.913.3902 Iwood@ackermanco.net

KYLE GABLE 404.867.3332 kgable@pioneerlandga.com