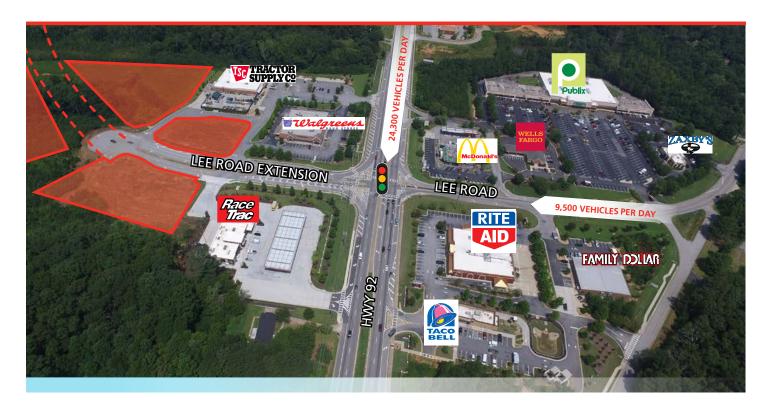

#### **HIGHLIGHTS**

- Traffic signal at Lee Road and Highway 92
- Daily traffic count is 30,000 ±
- Graded sites with utilities
- Interchange improvements at Lee Road and I-20
- Lee Road widening project started
- Zoned C-G-C, Douglas County
- Property is located in Highway 92 Village Overlay District
- Adjacent to Tractor Supply, Walgreens and RaceTrac.

Ackerman & Co.

LARRY WOOD 770.913.3902 lwood@ackermanco.net

KYLE GABLE 404.867.3332 kgable@pioneerlandga.com