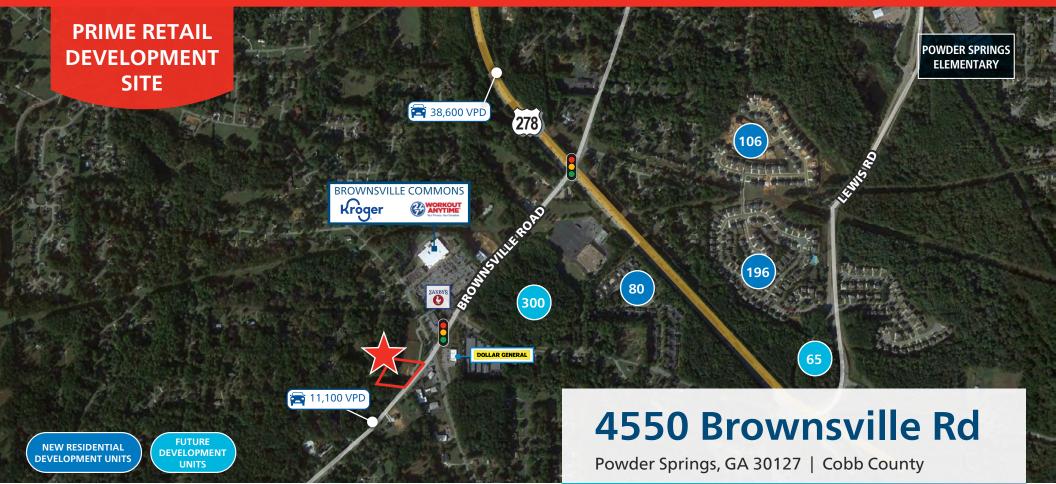

## 4550 Brownsville Road

Powder Springs, GA 30127 – 1.35± acres

#### HIGHLIGHTS

- Pad-ready outparcel; less than \$12 / square foot of land
- Underground detention included
- Zoned CRC: Community Retail Commercial
- Adjacent to proposed Walgreens
- Conveniently serves the surrounding residential neighborhoods
- Strong immediate demographics including 1,500 households with above average income
- 300 apartment homes to be completed Fall 2023, within half a mile