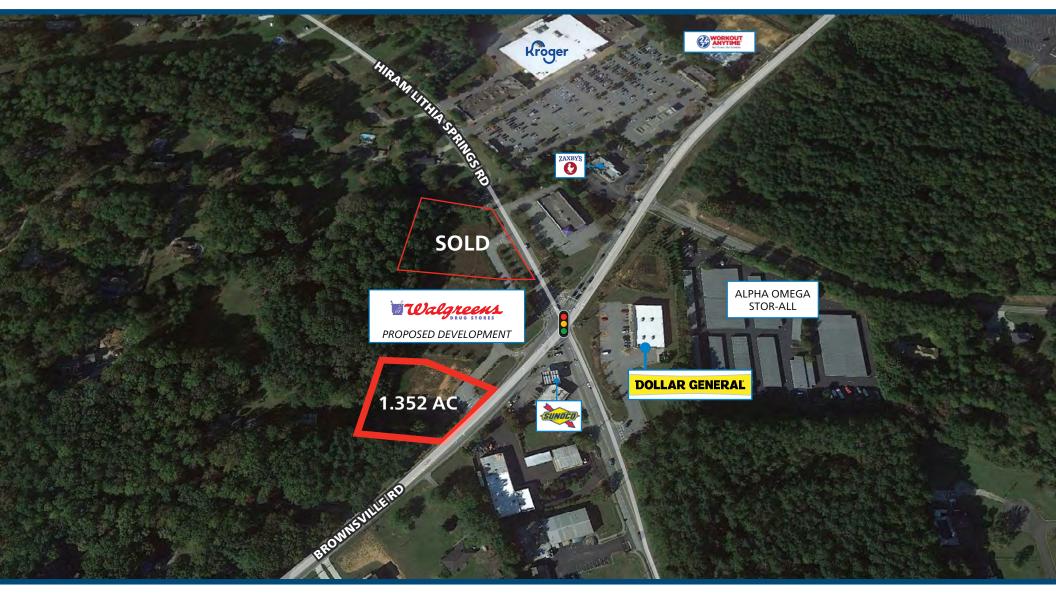

### LAST REMAINING PARCEL

- LAND AVAILABLE 1.352 acres
- ASKING PRICE \$700,000

#### HIGHLIGHTS

- Pad-ready outparcel; less than \$12 / square foot of land
- Underground detention included
- Zoned CRC: Community Retail Commercial
- Adjacent to proposed Walgreens
- Conveniently serves the surrounding residential neighborhoods
- Strong immediate demographics including 1,500 households with above average income
- 300 apartment homes to be completed Fall 2023, within half a mile