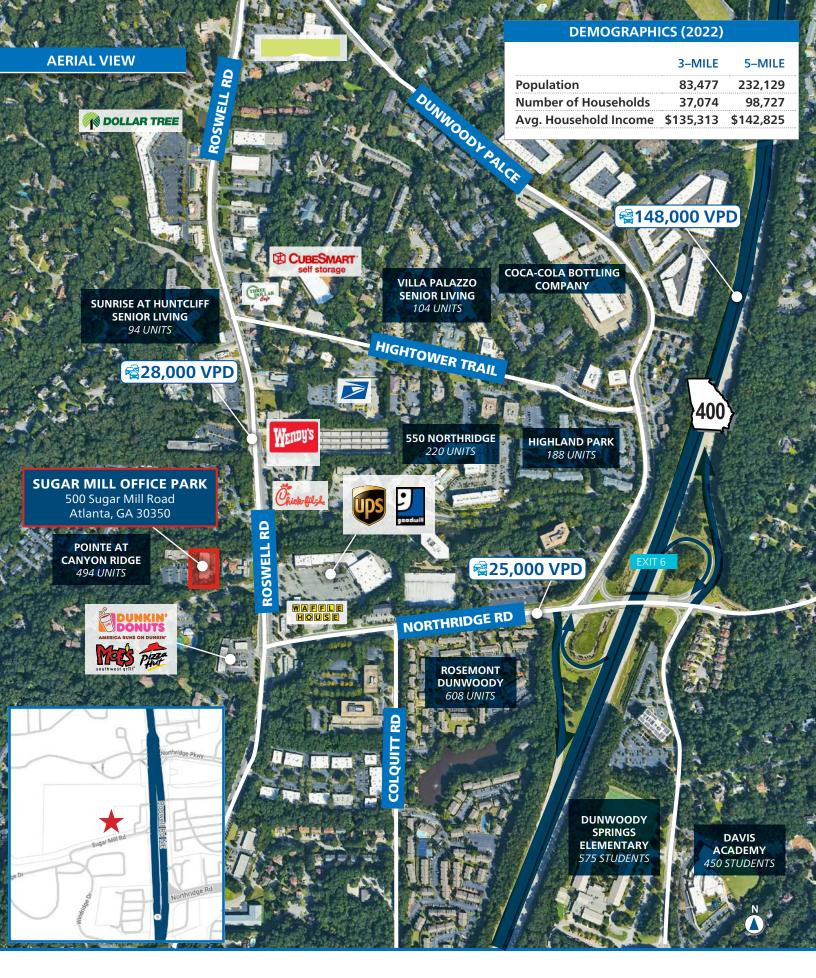

## HIGHLIGHTS

- Great Central Perimeter location at Roswell Road
- Below market rental rates
- Near numerous restaurants and retail
- 1 mile to Georgia 400 interchange at Northridge Road
- Recently renovated common areas
- Abundant parking: 106 spaces
- Lush landscaping, controlled park setting
- On-site management