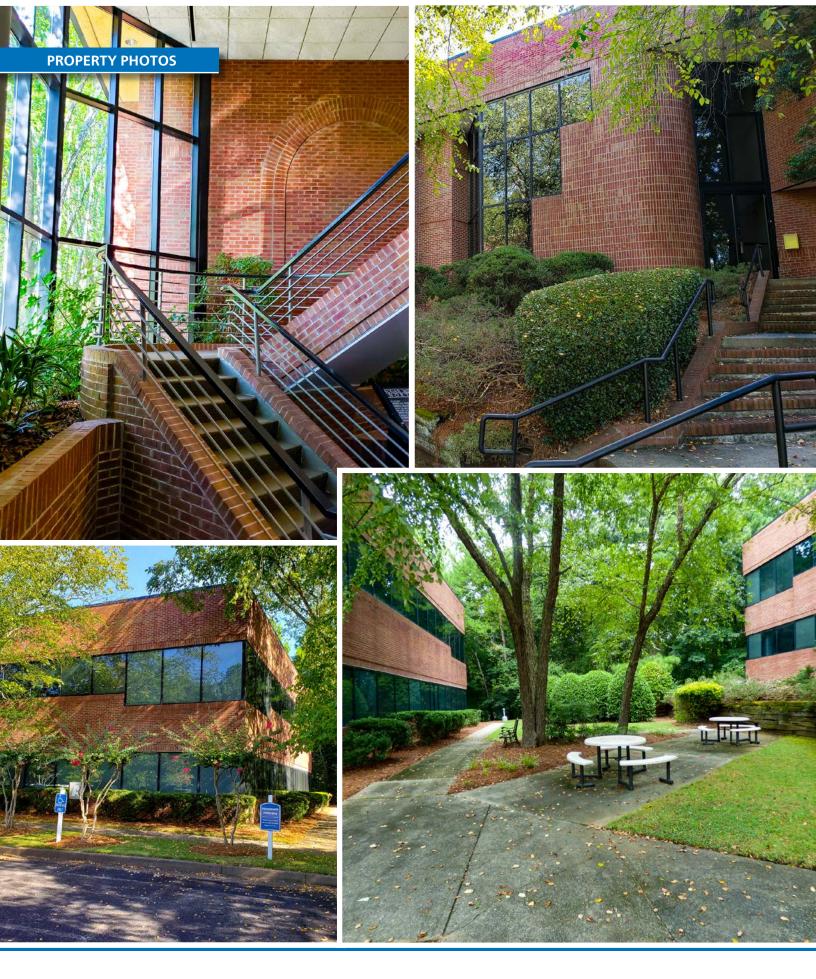

## HIGHLIGHTS

- Great Central Perimeter location at Roswell Road
- Below market rental rates
- Near numerous restaurants and retail
- 1 mile to Georgia 400 interchange at Northridge Road
- Recently renovated common areas
- Abundant parking: 106 spaces
- Lush landscaping, controlled park setting
- On-site management