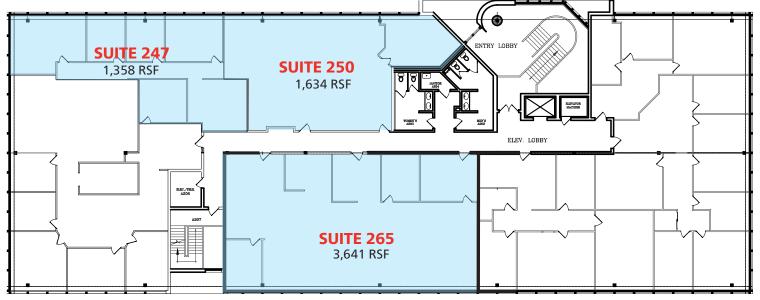

# FLEXIBLE, HIGH-QUALITY OFFICE SPACE SUGAR MILL OFFICE PARK

500 Sugar Mill Road | Atlanta, GA 30350

SPACE AVAILABLE

First Floor: Suite 170 3,441 SF Second Floor: Suite 247 1,358 SF | Suite 250 1,634 SF | Suite 265 3,641 SF

## **BUILDING A | SECOND FLOOR**

AVAILABLE

AVAILABLE