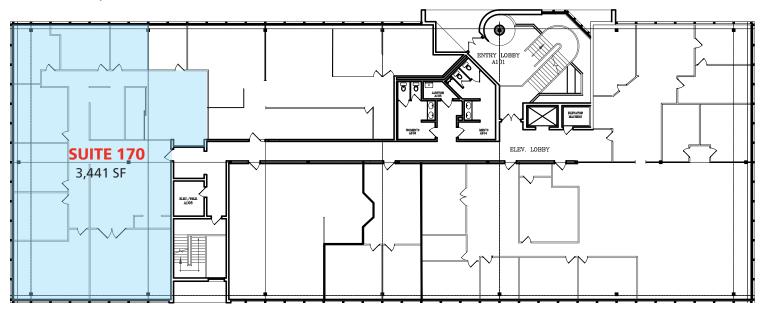

# FLEXIBLE, HIGH-QUALITY OFFICE SPACE SUGAR MILL OFFICE PARK

500 Sugar Mill Road | Atlanta, GA 30350

SPACE AVAILABLE

First Floor: Suite 170 3,441 SF Second Floor: Suite 247 1,358 SF | Suite 250 1,634 SF | Suite 265 3,641 SF

## **BUILDING A | FIRST FLOOR**