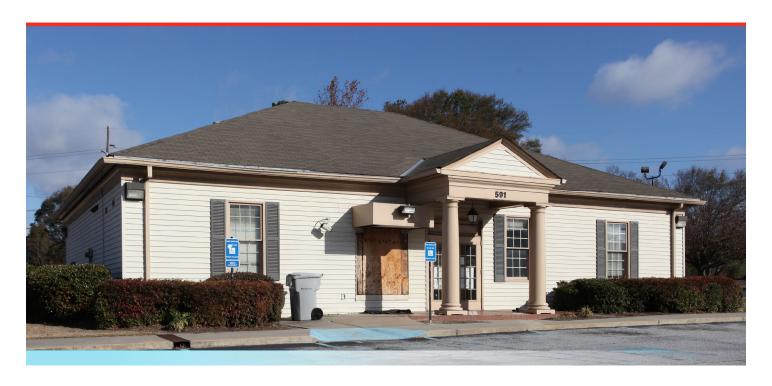

## **591 Valley Hill Road**

Riverdale, GA 30274 | Clayton County

## OFFICE / RETAIL / MEDICAL FOR SALE OR LEASE

**SPACE AVAILABLE** 3,063 SF | .99 acres

LEASE RATE \$10.00 NNN | Negotiable
ASKING PRICE \$185,000 | Negotiable

## **HIGHLIGHTS**

- Motivated landlord / seller
- Free rent available
- Available immediately
- Broker protected
- Excellent visibility and access
- Ample parking
- Street signage available
- Drive-thru available
- Close proximity to Hartsfield-Jackson International Airport, Southern Regional Medical Center, GA-85, US-41, and I-75