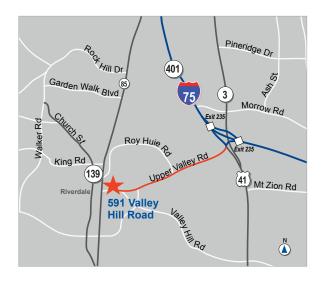

## **591 Valley Hill Road**

Riverdale, GA 30274 | Clayton County



## OFFICE / RETAIL / MEDICAL FOR SALE OR LEASE

**SPACE AVAILABLE** 3,063 SF | .99 acres

LEASE RATE \$10.00 NNN | Negotiable
ASKING PRICE \$185,000 | Negotiable

## **HIGHLIGHTS**

- Motivated landlord / seller
- Free rent available
- Available immediately
- Broker protected
- Excellent visibility and access
- Ample parking
- Street signage available
- Drive-thru available
- Close proximity to Hartsfield-Jackson International Airport, Southern Regional Medical Center, GA-85, US-41, and I-75



DEL EARLY
770.913.3913 | dearly@ackermanco.net
www.ackermanco.com

Ackerman & Co.

Office / Retail / Medical for Sale or Lease: 3,063 SF | .99 acres

## **AERIAL**



DEL EARLY 770.913.3913 | dearly@ackermanco.net www.ackermanco.com

Ackerman & Co.