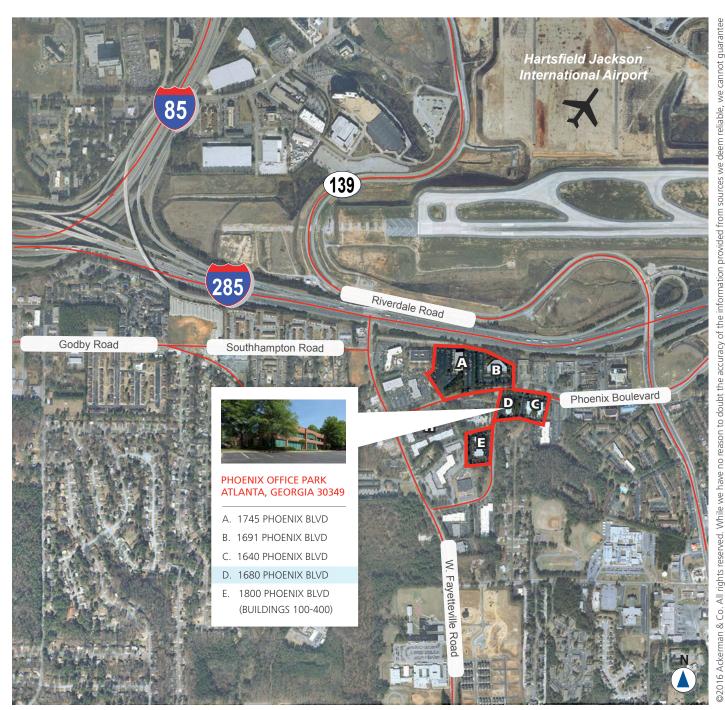

oenix Boulevard | Atlanta, GA 30349





## OWNER/USER OPPORTUNITY: CLASS "A" OFFICE FOR SALE

Ideal for medical/physician practices, dental groups or as post-secondary education facility.

SPACE AVAILABLE 28,275 SF
SALES PRICE Negotiable

## **HIGHLIGHTS**

- Attractive brick, glass exterior, tons of natural light
- Located within 100-acre controlled park setting
- On-site leasing, management and maintenance
- On-site security, five days a week
- Strategically located:
  - Immediate access to the airport
  - 2 minutes to I-285
  - 3 minutes to I-85
  - 5 minutes to I-75
- Great parking (4.95 for 1,000 SF)
- Interior courtyard and lush landscaping



FRANK FARRELL 770.913.3948 | ffarrell@ackermanco.net www.ackermanco.net



Owner/user opportunity: Class "A" Office for sale

## **AERIAL**